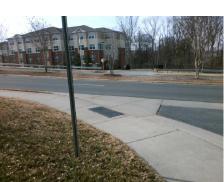

## Access Compliance Report Public Rights-of-Way (Curb Ramps)

Intersection ID: 52350Main Street: CAMPUS\_POINTE\_CTCross Street: E\_MALLARD\_CREEK\_CHURCH\_RDLocation:EADA ID: 92F34E518451Ramp Type: PerpInitial Pass/Fail: FailOverall Compliance: NoSeverity Score:25

## Field Measurements/Component Compliance

Street 1 Name
MINE SHAFT LN
Stop Condition-Street 2
None
Street 2 Name
N/A
Stop Condition-Street 1
N/A

| Possible Solutions:           |
|-------------------------------|
| Remove & Replace Entire Ramp. |
|                               |
|                               |
|                               |
|                               |
| Cumusus Natas                 |
| Surveyor Notes:               |
| N/A                           |
|                               |
|                               |
| PROW/ADA:                     |
| Not Found, R304.5.3           |
|                               |
|                               |
|                               |
|                               |
|                               |