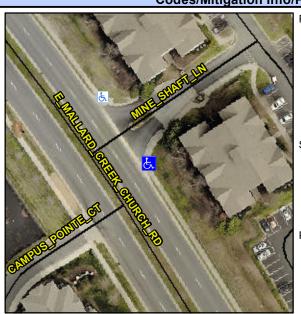

## Access Compliance Report Public Rights-of-Way (Curb Ramps)

Intersection ID: 52350Main Street: CAMPUS\_POINTE\_CTCross Street: E\_MALLARD\_CREEK\_CHURCH\_RDLocation:EADA ID: 92F34E518451Ramp Type: PerpInitial Pass/Fail: FailOverall Compliance: NoSeverity Score:25

## Field Measurements/Component Compliance

Street 1 Name
MINE SHAFT LN
Stop Condition-Street 2
None
Street 2 Name
N/A
Stop Condition-Street 1
N/A

| Possible Solutions:           |
|-------------------------------|
| Remove & Replace Entire Ramp. |
|                               |
|                               |
|                               |
|                               |
| Cumusus Natas                 |
| Surveyor Notes:               |
| N/A                           |
|                               |
|                               |
| PROW/ADA:                     |
| Not Found, R304.5.3           |
|                               |
|                               |
|                               |
|                               |
|                               |