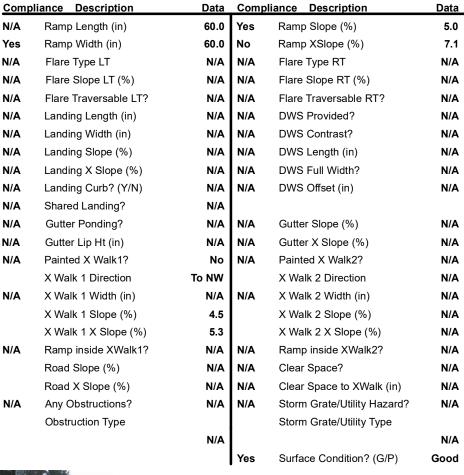

## Field Measurements/Component Compliance

Street 1 Name
MINE SHAFT LN
Stop Condition-Street 2
None
Street 2 Name
N/A
Stop Condition-Street 1
N/A

| Possible Solutions:           |
|-------------------------------|
| Remove & Replace Entire Ramp. |
|                               |
|                               |
|                               |
|                               |
| Cumusus Natas                 |
| Surveyor Notes:               |
| N/A                           |
|                               |
|                               |
| PROW/ADA:                     |
| Not Found, R304.5.3           |
|                               |
|                               |
|                               |
|                               |
|                               |