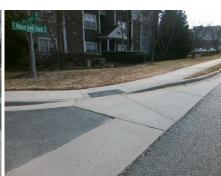

## Access Compliance Report Public Rights-of-Way (Curb Ramps)

Intersection ID: 52350Main Street: CAMPUS\_POINTE\_CTCross Street: E\_MALLARD\_CREEK\_CHURCH\_RDLocation:EADA ID: 92F34E518451Ramp Type: PerpInitial Pass/Fail: FailOverall Compliance: NoSeverity Score:25

## Field Measurements/Component Compliance

Street 1 Name
MINE SHAFT LN
Stop Condition-Street 2
None
Street 2 Name
N/A
Stop Condition-Street 1
N/A

| Possible Solutions:           |
|-------------------------------|
| Remove & Replace Entire Ramp. |
|                               |
|                               |
|                               |
|                               |
| Cumusus Natas                 |
| Surveyor Notes:               |
| N/A                           |
|                               |
|                               |
| PROW/ADA:                     |
| Not Found, R304.5.3           |
|                               |
|                               |
|                               |
|                               |
|                               |