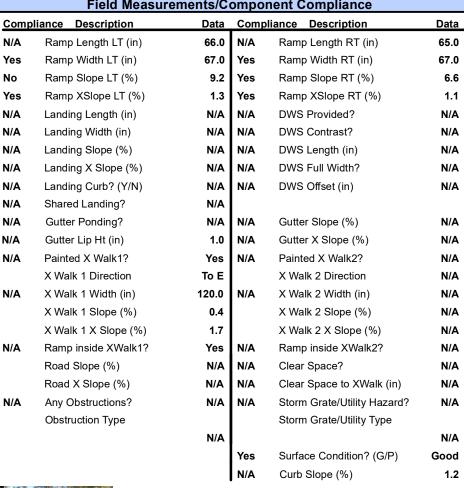

## Field Measurements/Component Compliance

**SHARON RD** Street 1 Name Stop Condition-Street 1 Signal N/A Street 2 Name Stop Condition-Street 2 N/A

| Possible Solutions:           |   |
|-------------------------------|---|
| Remove & Replace Entire Ramp. | - |
| Remove & Replace Entire Ramp. | , |
|                               | ı |
|                               | , |
|                               |   |
|                               |   |
| Company Notes                 | - |
| Surveyor Notes:               |   |
| ASP LIP 1.0                   | 1 |
|                               | ľ |
|                               | ı |
|                               | ı |
| PROW/ADA:                     | N |
| R304.3.2                      | 1 |
|                               |   |
|                               | ı |
|                               |   |
|                               |   |
|                               | 1 |
|                               |   |
|                               |   |