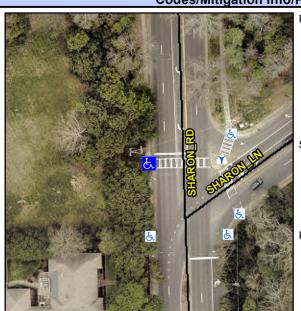

## **Access Compliance Report Public Rights-of-Way** (Curb Ramps)

Intersection ID: 19242 Main Street: SHARON LN **Cross Street: SHARON RD** Location: NW Initial Pass/Fail: Fail **Overall Compliance: No Severity Score:** ADA ID: 92F6E4376603 Ramp Type: Para 12.5