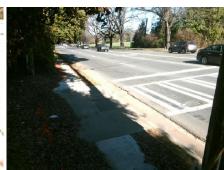

## Field Measurements/Component Compliance

**SHARON RD** Street 1 Name Stop Condition-Street 1 Signal N/A Street 2 Name Stop Condition-Street 2 N/A

| Possible Solutions:           |   |
|-------------------------------|---|
| Remove & Replace Entire Ramp. | - |
| Remove & Replace Entire Ramp. | , |
|                               | ı |
|                               | , |
|                               |   |
|                               |   |
| Company Notes                 | - |
| Surveyor Notes:               |   |
| ASP LIP 1.0                   | 1 |
|                               | ľ |
|                               | ı |
|                               | ı |
| PROW/ADA:                     | N |
| R304.3.2                      | 1 |
|                               |   |
|                               | ı |
|                               |   |
|                               |   |
|                               | 1 |
|                               |   |
|                               |   |