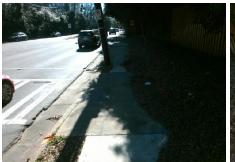

## Field Measurements/Component Compliance

**SHARON RD** Street 1 Name Stop Condition-Street 1 Signal N/A Street 2 Name Stop Condition-Street 2 N/A

| Possible Solutions:           |   |
|-------------------------------|---|
| Remove & Replace Entire Ramp. | - |
| Remove & Replace Entire Ramp. | , |
|                               | ı |
|                               | , |
|                               |   |
|                               |   |
| Company Notes                 | - |
| Surveyor Notes:               |   |
| ASP LIP 1.0                   | 1 |
|                               | ľ |
|                               | ı |
|                               | ı |
| PROW/ADA:                     | N |
| R304.3.2                      | 1 |
|                               |   |
|                               | ı |
|                               |   |
|                               |   |
|                               | 1 |
|                               |   |
|                               |   |