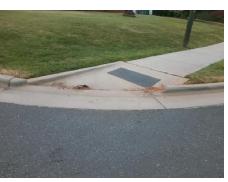

## **Access Compliance Report Public Rights-of-Way** (Curb Ramps)

Intersection ID: 6687 Main Street: NEVIN\_RD Cross Street: KAYRON\_DR Location: NE Ramp Type: Directional1 **Overall Compliance: No** ADA ID: 92F92AAD8487 Initial Pass/Fail: Fail **Severity Score:** 12.5

| Field Measurements/Component Compliance |                       |      |      |                             |      |  |  |  |  |
|-----------------------------------------|-----------------------|------|------|-----------------------------|------|--|--|--|--|
| Comp                                    | liance Description    | Data | Comp | liance Description          | Data |  |  |  |  |
| N/A                                     | Ramp Length (in)      | 32.0 | N/A  | Grade Break?                | N/A  |  |  |  |  |
| Yes                                     | Ramp Width (in)       | 72.0 | N/A  | Grade Break Slope (%)       | 0.0  |  |  |  |  |
| Yes                                     | Ramp Slope (%)        | 7.7  | N/A  | Grade Break XSlope (%)      | 0.0  |  |  |  |  |
| No                                      | Ramp XSlope (%)       | 6.2  |      |                             |      |  |  |  |  |
| N/A                                     | Flare Type LT         | N/A  | N/A  | Flare Type RT               | N/A  |  |  |  |  |
| N/A                                     | Flare Slope LT (%)    | N/A  | N/A  | Flare Slope RT (%)          | 0.0  |  |  |  |  |
| N/A                                     | Flare Traversable LT? | N/A  | N/A  | Flare Traversable RT?       | N/A  |  |  |  |  |
| N/A                                     | Landing Length (in)   | 0.0  | N/A  | DWS Provided?               | N/A  |  |  |  |  |
| N/A                                     | Landing Width (in)    | 0.0  | N/A  | DWS Contrast?               | N/A  |  |  |  |  |
| N/A                                     | Landing Slope (%)     | 0.0  | N/A  | DWS Length (in)             | N/A  |  |  |  |  |
| N/A                                     | Landing X Slope (%)   | 0.0  | N/A  | DWS Full Width?             | N/A  |  |  |  |  |
| N/A                                     | Landing Curb? (Y/N)   | N/A  | N/A  | DWS Offset LT (in)          | N/A  |  |  |  |  |
| N/A                                     | Shared Landing?       | N/A  | N/A  | DWS Offset RT (in)          | N/A  |  |  |  |  |
| N/A                                     | Gutter Ponding?       | 0.0  | N/A  | Gutter Slope (%)            | N/A  |  |  |  |  |
| N/A                                     | Gutter Lip Ht (in)    | 3.0  | N/A  | Gutter X Slope (%)          | N/A  |  |  |  |  |
| N/A                                     | Painted X Walk1?      | No   |      | Road Slope (%)              | 4.8  |  |  |  |  |
|                                         | X Walk 1 Direction    | To W |      | Road X Slope (%)            | 6.3  |  |  |  |  |
|                                         | X Walk 1 Width (in)   | N/A  |      | Clear Space?                | N/A  |  |  |  |  |
|                                         | X Walk 1 Slope (%)    | 4.8  | N/A  | Clear Space to XWalk (in)   | N/A  |  |  |  |  |
|                                         | X Walk 1 X Slope (%)  | 6.3  | N/A  | Storm Grate/Utility Hazard? | N/A  |  |  |  |  |
| N/A                                     | Ramp inside XWalk1?   | N/A  |      | Storm Grate/Utility Type    |      |  |  |  |  |
| N/A                                     | Any Obstructions?     | N/A  |      |                             | N/A  |  |  |  |  |
|                                         | Obstruction Type      |      | Yes  | Surface Condition? (G/P)    | Good |  |  |  |  |
|                                         |                       | N/A  | N/A  | Curb Slope (%)              | 8.1  |  |  |  |  |
|                                         |                       |      |      |                             |      |  |  |  |  |