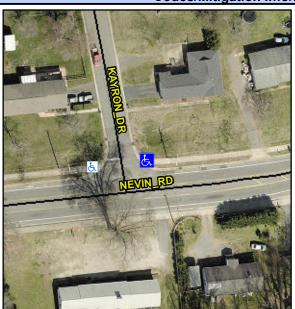

## **Access Compliance Report Public Rights-of-Way** (Curb Ramps)

Intersection ID: 6687 Main Street: NEVIN\_RD Cross Street: KAYRON\_DR Location: NE Ramp Type: Directional1 **Overall Compliance: No** ADA ID: 92F92AAD8487 Initial Pass/Fail: Fail **Severity Score:** 12.5

**Codes/Mitigation Info/Possible Solution** 

Street 1 Name **KAYRON DR** StopSign Stop Condition-Street 1 Street 2 Name N/A Stop Condition-Street 2 N/A

| Possible Solutions:           |
|-------------------------------|
| Remove & Replace Entire Ramp. |
|                               |
|                               |
|                               |
|                               |
|                               |
| Surveyor Notes:               |
| N/A                           |
|                               |
|                               |
|                               |
| PROW/ADA:                     |
| R304.5.3                      |
|                               |
|                               |
|                               |
|                               |
|                               |
|                               |