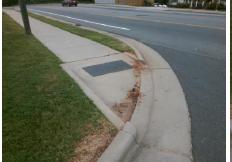

## **Access Compliance Report Public Rights-of-Way** (Curb Ramps)

Intersection ID: 6687 Main Street: NEVIN\_RD Cross Street: KAYRON\_DR Location: NE Ramp Type: Directional1 **Overall Compliance: No** ADA ID: 92F92AAD8487 Initial Pass/Fail: Fail **Severity Score:** 12.5

| Field Measurements/Component Compliance |                       |      |      |                             |      |  |  |  |  |
|-----------------------------------------|-----------------------|------|------|-----------------------------|------|--|--|--|--|
| Comp                                    | liance Description    | Data | Comp | liance Description          | Data |  |  |  |  |
| N/A                                     | Ramp Length (in)      | 32.0 | N/A  | Grade Break?                | N/A  |  |  |  |  |
| Yes                                     | Ramp Width (in)       | 72.0 | N/A  | Grade Break Slope (%)       | 0.0  |  |  |  |  |
| Yes                                     | Ramp Slope (%)        | 7.7  | N/A  | Grade Break XSlope (%)      | 0.0  |  |  |  |  |
| No                                      | Ramp XSlope (%)       | 6.2  |      |                             |      |  |  |  |  |
| N/A                                     | Flare Type LT         | N/A  | N/A  | Flare Type RT               | N/A  |  |  |  |  |
| N/A                                     | Flare Slope LT (%)    | N/A  | N/A  | Flare Slope RT (%)          | 0.0  |  |  |  |  |
| N/A                                     | Flare Traversable LT? | N/A  | N/A  | Flare Traversable RT?       | N/A  |  |  |  |  |
| N/A                                     | Landing Length (in)   | 0.0  | N/A  | DWS Provided?               | N/A  |  |  |  |  |
| N/A                                     | Landing Width (in)    | 0.0  | N/A  | DWS Contrast?               | N/A  |  |  |  |  |
| N/A                                     | Landing Slope (%)     | 0.0  | N/A  | DWS Length (in)             | N/A  |  |  |  |  |
| N/A                                     | Landing X Slope (%)   | 0.0  | N/A  | DWS Full Width?             | N/A  |  |  |  |  |
| N/A                                     | Landing Curb? (Y/N)   | N/A  | N/A  | DWS Offset LT (in)          | N/A  |  |  |  |  |
| N/A                                     | Shared Landing?       | N/A  | N/A  | DWS Offset RT (in)          | N/A  |  |  |  |  |
| N/A                                     | Gutter Ponding?       | 0.0  | N/A  | Gutter Slope (%)            | N/A  |  |  |  |  |
| N/A                                     | Gutter Lip Ht (in)    | 3.0  | N/A  | Gutter X Slope (%)          | N/A  |  |  |  |  |
| N/A                                     | Painted X Walk1?      | No   |      | Road Slope (%)              | 4.8  |  |  |  |  |
|                                         | X Walk 1 Direction    | To W |      | Road X Slope (%)            | 6.3  |  |  |  |  |
|                                         | X Walk 1 Width (in)   | N/A  |      | Clear Space?                | N/A  |  |  |  |  |
|                                         | X Walk 1 Slope (%)    | 4.8  | N/A  | Clear Space to XWalk (in)   | N/A  |  |  |  |  |
|                                         | X Walk 1 X Slope (%)  | 6.3  | N/A  | Storm Grate/Utility Hazard? | N/A  |  |  |  |  |
| N/A                                     | Ramp inside XWalk1?   | N/A  |      | Storm Grate/Utility Type    |      |  |  |  |  |
| N/A                                     | Any Obstructions?     | N/A  |      |                             | N/A  |  |  |  |  |
|                                         | Obstruction Type      |      | Yes  | Surface Condition? (G/P)    | Good |  |  |  |  |
|                                         |                       | N/A  | N/A  | Curb Slope (%)              | 8.1  |  |  |  |  |
|                                         |                       |      |      |                             |      |  |  |  |  |