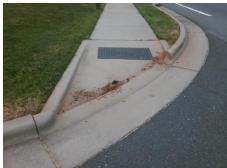

## **Access Compliance Report Public Rights-of-Way** (Curb Ramps)

Intersection ID: 6687 Main Street: NEVIN\_RD Cross Street: KAYRON\_DR Location: NE Ramp Type: Directional1 **Overall Compliance: No** ADA ID: 92F92AAD8487 Initial Pass/Fail: Fail **Severity Score:** 12.5

| Field Measurements/Component Compliance |                       |      |      |                             |      |  |  |  |  |
|-----------------------------------------|-----------------------|------|------|-----------------------------|------|--|--|--|--|
| Comp                                    | liance Description    | Data | Comp | liance Description          | Data |  |  |  |  |
| N/A                                     | Ramp Length (in)      | 32.0 | N/A  | Grade Break?                | N/A  |  |  |  |  |
| Yes                                     | Ramp Width (in)       | 72.0 | N/A  | Grade Break Slope (%)       | 0.0  |  |  |  |  |
| Yes                                     | Ramp Slope (%)        | 7.7  | N/A  | Grade Break XSlope (%)      | 0.0  |  |  |  |  |
| No                                      | Ramp XSlope (%)       | 6.2  |      |                             |      |  |  |  |  |
| N/A                                     | Flare Type LT         | N/A  | N/A  | Flare Type RT               | N/A  |  |  |  |  |
| N/A                                     | Flare Slope LT (%)    | N/A  | N/A  | Flare Slope RT (%)          | 0.0  |  |  |  |  |
| N/A                                     | Flare Traversable LT? | N/A  | N/A  | Flare Traversable RT?       | N/A  |  |  |  |  |
| N/A                                     | Landing Length (in)   | 0.0  | N/A  | DWS Provided?               | N/A  |  |  |  |  |
| N/A                                     | Landing Width (in)    | 0.0  | N/A  | DWS Contrast?               | N/A  |  |  |  |  |
| N/A                                     | Landing Slope (%)     | 0.0  | N/A  | DWS Length (in)             | N/A  |  |  |  |  |
| N/A                                     | Landing X Slope (%)   | 0.0  | N/A  | DWS Full Width?             | N/A  |  |  |  |  |
| N/A                                     | Landing Curb? (Y/N)   | N/A  | N/A  | DWS Offset LT (in)          | N/A  |  |  |  |  |
| N/A                                     | Shared Landing?       | N/A  | N/A  | DWS Offset RT (in)          | N/A  |  |  |  |  |
| N/A                                     | Gutter Ponding?       | 0.0  | N/A  | Gutter Slope (%)            | N/A  |  |  |  |  |
| N/A                                     | Gutter Lip Ht (in)    | 3.0  | N/A  | Gutter X Slope (%)          | N/A  |  |  |  |  |
| N/A                                     | Painted X Walk1?      | No   |      | Road Slope (%)              | 4.8  |  |  |  |  |
|                                         | X Walk 1 Direction    | To W |      | Road X Slope (%)            | 6.3  |  |  |  |  |
|                                         | X Walk 1 Width (in)   | N/A  |      | Clear Space?                | N/A  |  |  |  |  |
|                                         | X Walk 1 Slope (%)    | 4.8  | N/A  | Clear Space to XWalk (in)   | N/A  |  |  |  |  |
|                                         | X Walk 1 X Slope (%)  | 6.3  | N/A  | Storm Grate/Utility Hazard? | N/A  |  |  |  |  |
| N/A                                     | Ramp inside XWalk1?   | N/A  |      | Storm Grate/Utility Type    |      |  |  |  |  |
| N/A                                     | Any Obstructions?     | N/A  |      |                             | N/A  |  |  |  |  |
|                                         | Obstruction Type      |      | Yes  | Surface Condition? (G/P)    | Good |  |  |  |  |
|                                         |                       | N/A  | N/A  | Curb Slope (%)              | 8.1  |  |  |  |  |
|                                         |                       |      |      |                             |      |  |  |  |  |