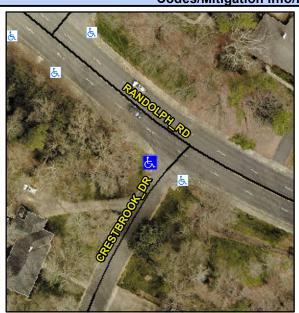

## Access Compliance Report Public Rights-of-Way (Curb Ramps)

Intersection ID: 19068 Main Street: CRESTBROOK\_DR Cross Street: RANDOLPH\_RD Location: SW

ADA ID: 92FC52FBE360 Ramp Type: PerpDiag Initial Pass/Fail: Fail Overall Compliance: No Severity Score: 12.5

## Field Measurements/Component Compliance

Street 1 Name
Stop Condition-Street 2
Street 2 Name
Stop Condition-Street 1

CRESTBROOK DR StopSign RANDOLPH RD None Possible Solutions:

Remove & Replace Curb Ramp With
Two New Directional Ramps or
Equivalent.