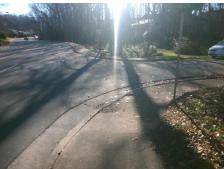

## Field Measurements/Component Compliance

Street 1 Name
Stop Condition-Street 2
Street 2 Name
Stop Condition-Street 1

CRESTBROOK DR StopSign RANDOLPH RD None Possible Solutions:

Remove & Replace Curb Ramp With
Two New Directional Ramps or
Equivalent.

Surveyor Notes:
N/A

PROW/ADA:
Not Found, R304.2.2

Total Cost: \$ 3200.00

| ried Measurements/Component Compnance |                        |                       |       |                        |                           |       |
|---------------------------------------|------------------------|-----------------------|-------|------------------------|---------------------------|-------|
|                                       | Compliance Description |                       | Data  | Compliance Description |                           | Data  |
|                                       | N/A                    | Ramp Length (in)      | 65.0  | No                     | Ramp Slope (%)            | 8.7   |
|                                       | Yes                    | Ramp Width (in)       | 48.0  | Yes                    | Ramp XSlope (%)           | 0.2   |
|                                       | N/A                    | Flare Type LT         | N/A   | N/A                    | Flare Type RT             | N/A   |
|                                       | N/A                    | Flare Slope LT (%)    | N/A   | N/A                    | Flare Slope RT (%)        | N/A   |
|                                       | N/A                    | Flare Traversable LT? | N/A   | N/A                    | Flare Traversable RT?     | N/A   |
|                                       | N/A                    | Landing Length (in)   | N/A   | N/A                    | DWS Provided?             | N/A   |
|                                       | N/A                    | Landing Width (in)    | N/A   | N/A                    | DWS Contrast?             | N/A   |
|                                       | N/A                    | Landing Slope (%)     | N/A   | N/A                    | DWS Length (in)           | N/A   |
|                                       | N/A                    | Landing X Slope (%)   | N/A   | N/A                    | DWS Full Width?           | N/A   |
|                                       | N/A                    | Landing Curb? (Y/N)   | N/A   | N/A                    | DWS Offset (in)           | N/A   |
|                                       | N/A                    | Shared Landing?       | N/A   |                        |                           |       |
|                                       | N/A                    | Gutter Ponding?       | N/A   | N/A                    | Gutter Slope (%)          | N/A   |
|                                       | N/A                    | Gutter Lip Ht (in)    | N/A   | N/A                    | Gutter X Slope (%)        | N/A   |
|                                       | N/A                    | Painted X Walk1?      | No    | N/A                    | Painted X Walk2?          | No    |
|                                       |                        | X Walk 1 Direction    | To SE |                        | X Walk 2 Direction        | To NE |
|                                       | N/A                    | X Walk 1 Width (in)   | N/A   | N/A                    | X Walk 2 Width (in)       | N/A   |
|                                       |                        | X Walk 1 Slope (%)    | 3.4   |                        | X Walk 2 Slope (%)        | 0.8   |
|                                       |                        | X Walk 1 X Slope (%)  | 2.8   |                        | X Walk 2 X Slope (%)      | 1.7   |
|                                       | N/A                    | Ramp inside XWalk1?   | N/A   | N/A                    | Ramp inside XWalk2?       | N/A   |
|                                       |                        | Road Slope (%)        | 0.3   | N/A                    | Clear Space?              | N/A   |
|                                       |                        | Road X Slope (%)      | 4.7   | N/A                    | Clear Space to XWalk (in) | N/A   |
|                                       |                        |                       |       |                        |                           |       |