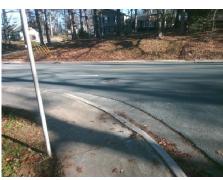

## Field Measurements/Component Compliance

Street 1 Name
Stop Condition-Street 2
Street 2 Name
Stop Condition-Street 1

CRESTBROOK DR StopSign RANDOLPH RD None Possible Solutions:

Remove & Replace Curb Ramp With
Two New Directional Ramps or
Equivalent.

Surveyor Notes:
N/A

PROW/ADA:
Not Found, R304.2.2

Total Cost: \$ 3200.00

| ried Measurements/Component Compnance |                        |                       |       |                        |                           |       |
|---------------------------------------|------------------------|-----------------------|-------|------------------------|---------------------------|-------|
|                                       | Compliance Description |                       | Data  | Compliance Description |                           | Data  |
|                                       | N/A                    | Ramp Length (in)      | 65.0  | No                     | Ramp Slope (%)            | 8.7   |
|                                       | Yes                    | Ramp Width (in)       | 48.0  | Yes                    | Ramp XSlope (%)           | 0.2   |
|                                       | N/A                    | Flare Type LT         | N/A   | N/A                    | Flare Type RT             | N/A   |
|                                       | N/A                    | Flare Slope LT (%)    | N/A   | N/A                    | Flare Slope RT (%)        | N/A   |
|                                       | N/A                    | Flare Traversable LT? | N/A   | N/A                    | Flare Traversable RT?     | N/A   |
|                                       | N/A                    | Landing Length (in)   | N/A   | N/A                    | DWS Provided?             | N/A   |
|                                       | N/A                    | Landing Width (in)    | N/A   | N/A                    | DWS Contrast?             | N/A   |
|                                       | N/A                    | Landing Slope (%)     | N/A   | N/A                    | DWS Length (in)           | N/A   |
|                                       | N/A                    | Landing X Slope (%)   | N/A   | N/A                    | DWS Full Width?           | N/A   |
|                                       | N/A                    | Landing Curb? (Y/N)   | N/A   | N/A                    | DWS Offset (in)           | N/A   |
|                                       | N/A                    | Shared Landing?       | N/A   |                        |                           |       |
|                                       | N/A                    | Gutter Ponding?       | N/A   | N/A                    | Gutter Slope (%)          | N/A   |
|                                       | N/A                    | Gutter Lip Ht (in)    | N/A   | N/A                    | Gutter X Slope (%)        | N/A   |
|                                       | N/A                    | Painted X Walk1?      | No    | N/A                    | Painted X Walk2?          | No    |
|                                       |                        | X Walk 1 Direction    | To SE |                        | X Walk 2 Direction        | To NE |
|                                       | N/A                    | X Walk 1 Width (in)   | N/A   | N/A                    | X Walk 2 Width (in)       | N/A   |
|                                       |                        | X Walk 1 Slope (%)    | 3.4   |                        | X Walk 2 Slope (%)        | 0.8   |
|                                       |                        | X Walk 1 X Slope (%)  | 2.8   |                        | X Walk 2 X Slope (%)      | 1.7   |
|                                       | N/A                    | Ramp inside XWalk1?   | N/A   | N/A                    | Ramp inside XWalk2?       | N/A   |
|                                       |                        | Road Slope (%)        | 0.3   | N/A                    | Clear Space?              | N/A   |
|                                       |                        | Road X Slope (%)      | 4.7   | N/A                    | Clear Space to XWalk (in) | N/A   |
|                                       |                        |                       |       |                        |                           |       |