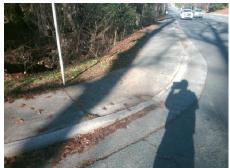

## Field Measurements/Component Compliance

Street 1 Name
Stop Condition-Street 2
Street 2 Name
Stop Condition-Street 1

CRESTBROOK DR StopSign RANDOLPH RD None Possible Solutions:

Remove & Replace Curb Ramp With
Two New Directional Ramps or
Equivalent.

Surveyor Notes:
N/A

PROW/ADA:
Not Found, R304.2.2

Total Cost: \$ 3200.00

| ried Measurements/Component Compnance |                        |                       |       |                        |                           |       |
|---------------------------------------|------------------------|-----------------------|-------|------------------------|---------------------------|-------|
|                                       | Compliance Description |                       | Data  | Compliance Description |                           | Data  |
|                                       | N/A                    | Ramp Length (in)      | 65.0  | No                     | Ramp Slope (%)            | 8.7   |
|                                       | Yes                    | Ramp Width (in)       | 48.0  | Yes                    | Ramp XSlope (%)           | 0.2   |
|                                       | N/A                    | Flare Type LT         | N/A   | N/A                    | Flare Type RT             | N/A   |
|                                       | N/A                    | Flare Slope LT (%)    | N/A   | N/A                    | Flare Slope RT (%)        | N/A   |
|                                       | N/A                    | Flare Traversable LT? | N/A   | N/A                    | Flare Traversable RT?     | N/A   |
|                                       | N/A                    | Landing Length (in)   | N/A   | N/A                    | DWS Provided?             | N/A   |
|                                       | N/A                    | Landing Width (in)    | N/A   | N/A                    | DWS Contrast?             | N/A   |
|                                       | N/A                    | Landing Slope (%)     | N/A   | N/A                    | DWS Length (in)           | N/A   |
|                                       | N/A                    | Landing X Slope (%)   | N/A   | N/A                    | DWS Full Width?           | N/A   |
|                                       | N/A                    | Landing Curb? (Y/N)   | N/A   | N/A                    | DWS Offset (in)           | N/A   |
|                                       | N/A                    | Shared Landing?       | N/A   |                        |                           |       |
|                                       | N/A                    | Gutter Ponding?       | N/A   | N/A                    | Gutter Slope (%)          | N/A   |
|                                       | N/A                    | Gutter Lip Ht (in)    | N/A   | N/A                    | Gutter X Slope (%)        | N/A   |
|                                       | N/A                    | Painted X Walk1?      | No    | N/A                    | Painted X Walk2?          | No    |
|                                       |                        | X Walk 1 Direction    | To SE |                        | X Walk 2 Direction        | To NE |
|                                       | N/A                    | X Walk 1 Width (in)   | N/A   | N/A                    | X Walk 2 Width (in)       | N/A   |
|                                       |                        | X Walk 1 Slope (%)    | 3.4   |                        | X Walk 2 Slope (%)        | 0.8   |
|                                       |                        | X Walk 1 X Slope (%)  | 2.8   |                        | X Walk 2 X Slope (%)      | 1.7   |
|                                       | N/A                    | Ramp inside XWalk1?   | N/A   | N/A                    | Ramp inside XWalk2?       | N/A   |
|                                       |                        | Road Slope (%)        | 0.3   | N/A                    | Clear Space?              | N/A   |
|                                       |                        | Road X Slope (%)      | 4.7   | N/A                    | Clear Space to XWalk (in) | N/A   |
|                                       |                        |                       |       |                        |                           |       |