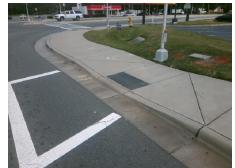

Surveyor Notes:
N/A

PROW/ADA:
R304.5.3, R304.2.2-Perp, R304.3.2-Para, R305.2, R302.7, R302.7.2

Total Cost: \$ 1800.00

| Compliance Description |                      | Data  | Compliance Description |                             | Data |
|------------------------|----------------------|-------|------------------------|-----------------------------|------|
| N/A                    | Ramp Length LT (in)  | 74.0  | N/A                    | Ramp Length RT (in)         | 70.0 |
| Yes                    | Ramp Width LT (in)   | 82.5  | Yes                    | Ramp Width RT (in)          | 82.5 |
| Yes                    | Ramp Slope LT (%)    | 6.8   | Yes                    | Ramp Slope RT (%)           | 6.8  |
| No                     | Ramp XSlope LT (%)   | 2.1   | No                     | Ramp XSlope RT (%)          | 2.5  |
| Yes                    | Landing Length (in)  | 82.5  | Yes                    | DWS Provided?               | Yes  |
| Yes                    | Landing Width (in)   | 48.0  | Yes                    | DWS Contrast?               | Yes  |
| No                     | Landing Slope (%)    | 2.6   | Yes                    | DWS Length (in)             | 24.0 |
| Yes                    | Landing X Slope (%)  | 0.9   | Yes                    | DWS Full Width?             | Yes  |
| N/A                    | Landing Curb? (Y/N)  | No    | No                     | DWS Offset (in)             | 2.5  |
| N/A                    | Shared Landing?      | No    |                        |                             |      |
| No                     | Gutter Ponding?      | Yes   | Yes                    | Gutter Slope (%)            | 2.1  |
| No                     | Gutter Lip Ht (in)   | 0.5   | Yes                    | Gutter X Slope (%)          | 0.6  |
| N/A                    | Painted X Walk1?     | Yes   | N/A                    | Painted X Walk2?            | N/A  |
|                        | X Walk 1 Direction   | To SW |                        | X Walk 2 Direction          | N/A  |
| N/A                    | X Walk 1 Width (in)  | 114.0 | N/A                    | X Walk 2 Width (in)         | N/A  |
|                        | X Walk 1 Slope (%)   | 3.4   |                        | X Walk 2 Slope (%)          | N/A  |
|                        | X Walk 1 X Slope (%) | 0.7   |                        | X Walk 2 X Slope (%)        | N/A  |
| Yes                    | Ramp inside XWalk1?  | Yes   | N/A                    | Ramp inside XWalk2?         | N/A  |
|                        | Road Slope (%)       | N/A   | N/A                    | Clear Space?                | Yes  |
|                        | Road X Slope (%)     | N/A   | N/A                    | Clear Space to XWalk (in)   | N/A  |
| Yes                    | Any Obstructions?    | No    | Yes                    | Storm Grate/Utility Hazard? | No   |
|                        | Obstruction Type     |       |                        | Storm Grate/Utility Type    |      |
|                        |                      | N/A   |                        |                             | N/A  |
|                        |                      |       | Yes                    | Surface Condition? (G/P)    | Good |
|                        |                      |       | N/A                    | Curb Slope (%)              | 5.5  |