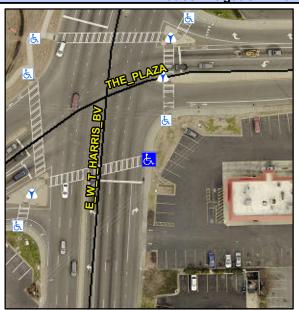

## Access Compliance Report Public Rights-of-Way (Curb Ramps)

Intersection ID: 8925 Main Street: E\_W\_T\_HARRIS\_BV Cross Street: THE\_PLAZA Location: SE

ADA ID: 92FCDFDC2C5C Ramp Type: Para Initial Pass/Fail: Pass Overall Compliance: No Severity Score: 7.75

## Field Measurements/Component Compliance

Street 1 Name E W T HARRIS BV
Stop Condition-Street 1 Signal
Street 2 Name N/A
Stop Condition-Street 2 N/A

Possible Solutions:

Remove & Replace Entire Ramp.
Grind Gutter Lip.