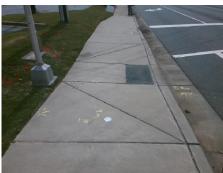

Surveyor Notes:
N/A

PROW/ADA:
R304.5.3, R304.2.2-Perp, R304.3.2-Para, R305.2, R302.7, R302.7.2

Total Cost: \$ 1800.00

| Compliance Description |                      | Data  | Compliance Description |                             | Data |
|------------------------|----------------------|-------|------------------------|-----------------------------|------|
| N/A                    | Ramp Length LT (in)  | 74.0  | N/A                    | Ramp Length RT (in)         | 70.0 |
| Yes                    | Ramp Width LT (in)   | 82.5  | Yes                    | Ramp Width RT (in)          | 82.5 |
| Yes                    | Ramp Slope LT (%)    | 6.8   | Yes                    | Ramp Slope RT (%)           | 6.8  |
| No                     | Ramp XSlope LT (%)   | 2.1   | No                     | Ramp XSlope RT (%)          | 2.5  |
| Yes                    | Landing Length (in)  | 82.5  | Yes                    | DWS Provided?               | Yes  |
| Yes                    | Landing Width (in)   | 48.0  | Yes                    | DWS Contrast?               | Yes  |
| No                     | Landing Slope (%)    | 2.6   | Yes                    | DWS Length (in)             | 24.0 |
| Yes                    | Landing X Slope (%)  | 0.9   | Yes                    | DWS Full Width?             | Yes  |
| N/A                    | Landing Curb? (Y/N)  | No    | No                     | DWS Offset (in)             | 2.5  |
| N/A                    | Shared Landing?      | No    |                        |                             |      |
| No                     | Gutter Ponding?      | Yes   | Yes                    | Gutter Slope (%)            | 2.1  |
| No                     | Gutter Lip Ht (in)   | 0.5   | Yes                    | Gutter X Slope (%)          | 0.6  |
| N/A                    | Painted X Walk1?     | Yes   | N/A                    | Painted X Walk2?            | N/A  |
|                        | X Walk 1 Direction   | To SW |                        | X Walk 2 Direction          | N/A  |
| N/A                    | X Walk 1 Width (in)  | 114.0 | N/A                    | X Walk 2 Width (in)         | N/A  |
|                        | X Walk 1 Slope (%)   | 3.4   |                        | X Walk 2 Slope (%)          | N/A  |
|                        | X Walk 1 X Slope (%) | 0.7   |                        | X Walk 2 X Slope (%)        | N/A  |
| Yes                    | Ramp inside XWalk1?  | Yes   | N/A                    | Ramp inside XWalk2?         | N/A  |
|                        | Road Slope (%)       | N/A   | N/A                    | Clear Space?                | Yes  |
|                        | Road X Slope (%)     | N/A   | N/A                    | Clear Space to XWalk (in)   | N/A  |
| Yes                    | Any Obstructions?    | No    | Yes                    | Storm Grate/Utility Hazard? | No   |
|                        | Obstruction Type     |       |                        | Storm Grate/Utility Type    |      |
|                        |                      | N/A   |                        |                             | N/A  |
|                        |                      |       | Yes                    | Surface Condition? (G/P)    | Good |
|                        |                      |       | N/A                    | Curb Slope (%)              | 5.5  |