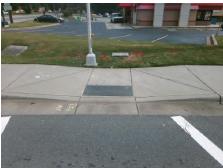

Surveyor Notes:
N/A

PROW/ADA:
R304.5.3, R304.2.2-Perp, R304.3.2-Para, R305.2, R302.7, R302.7.2

Total Cost: \$ 1800.00

| Compliance Description |                      | Data  | Compliance Description |                             | Data |
|------------------------|----------------------|-------|------------------------|-----------------------------|------|
| N/A                    | Ramp Length LT (in)  | 74.0  | N/A                    | Ramp Length RT (in)         | 70.0 |
| Yes                    | Ramp Width LT (in)   | 82.5  | Yes                    | Ramp Width RT (in)          | 82.5 |
| Yes                    | Ramp Slope LT (%)    | 6.8   | Yes                    | Ramp Slope RT (%)           | 6.8  |
| No                     | Ramp XSlope LT (%)   | 2.1   | No                     | Ramp XSlope RT (%)          | 2.5  |
| Yes                    | Landing Length (in)  | 82.5  | Yes                    | DWS Provided?               | Yes  |
| Yes                    | Landing Width (in)   | 48.0  | Yes                    | DWS Contrast?               | Yes  |
| No                     | Landing Slope (%)    | 2.6   | Yes                    | DWS Length (in)             | 24.0 |
| Yes                    | Landing X Slope (%)  | 0.9   | Yes                    | DWS Full Width?             | Yes  |
| N/A                    | Landing Curb? (Y/N)  | No    | No                     | DWS Offset (in)             | 2.5  |
| N/A                    | Shared Landing?      | No    |                        |                             |      |
| No                     | Gutter Ponding?      | Yes   | Yes                    | Gutter Slope (%)            | 2.1  |
| No                     | Gutter Lip Ht (in)   | 0.5   | Yes                    | Gutter X Slope (%)          | 0.6  |
| N/A                    | Painted X Walk1?     | Yes   | N/A                    | Painted X Walk2?            | N/A  |
|                        | X Walk 1 Direction   | To SW |                        | X Walk 2 Direction          | N/A  |
| N/A                    | X Walk 1 Width (in)  | 114.0 | N/A                    | X Walk 2 Width (in)         | N/A  |
|                        | X Walk 1 Slope (%)   | 3.4   |                        | X Walk 2 Slope (%)          | N/A  |
|                        | X Walk 1 X Slope (%) | 0.7   |                        | X Walk 2 X Slope (%)        | N/A  |
| Yes                    | Ramp inside XWalk1?  | Yes   | N/A                    | Ramp inside XWalk2?         | N/A  |
|                        | Road Slope (%)       | N/A   | N/A                    | Clear Space?                | Yes  |
|                        | Road X Slope (%)     | N/A   | N/A                    | Clear Space to XWalk (in)   | N/A  |
| Yes                    | Any Obstructions?    | No    | Yes                    | Storm Grate/Utility Hazard? | No   |
|                        | Obstruction Type     |       |                        | Storm Grate/Utility Type    |      |
|                        |                      | N/A   |                        |                             | N/A  |
|                        |                      |       | Yes                    | Surface Condition? (G/P)    | Good |
|                        |                      |       | N/A                    | Curb Slope (%)              | 5.5  |