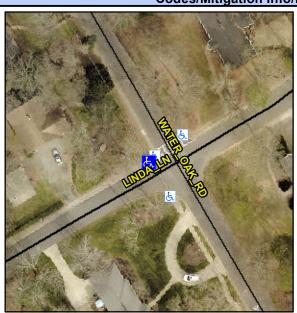

## **Access Compliance Report Public Rights-of-Way** (Curb Ramps)

Intersection ID: 17302 Main Street: LINDA\_LN Cross Street: WATER\_OAK\_RD Location: NW **Overall Compliance: No** ADA ID: 92FD0A0176C6 Ramp Type: Perp Initial Pass/Fail: Fail Severity Score: 46.25

**Codes/Mitigation Info/Possible Solution** 

LINDA LN Street 1 Name Stop Condition-Street 2 StopSign Street 2 Name N/A Stop Condition-Street 1 N/A Possible Solutions: Remove & Replace Entire Ramp. Surveyor Notes: N/A PROW/ADA: R304.5.1, R304.2.2, R304.5.3