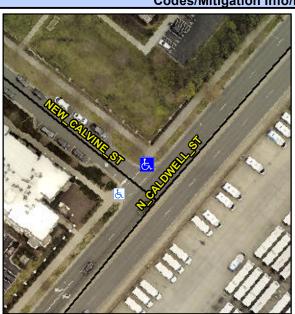

## **Access Compliance Report Public Rights-of-Way** (Curb Ramps)

Intersection ID: 49235 Main Street: NEW\_CALVINE\_ST Cross Street: N\_CALDWELL\_ST Location: ADA ID: 93035114055F Ramp Type: Perp Initial Pass/Fail: Fail **Overall Compliance: No** Severity Score: 13.75

**Codes/Mitigation Info/Possible Solution** 

**NEW CALVINE ST** Street 1 Name Stop Condition-Street 2 StopSign Street 2 Name N/A Stop Condition-Street 1 N/A

Possible Solutions: Remove & Replace Entire Ramp. Surveyor Notes: N/A PROW/ADA: Not Found, R304.2.2, R304.5.3