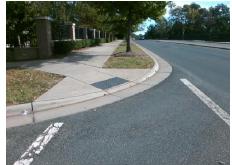

## **Access Compliance Report Public Rights-of-Way** (Curb Ramps)

Intersection ID: 49235 Main Street: NEW\_CALVINE\_ST Cross Street: N\_CALDWELL\_ST Location: ADA ID: 93035114055F Ramp Type: Perp Initial Pass/Fail: Fail **Overall Compliance: No** Severity Score: 13.75

**Codes/Mitigation Info/Possible Solution** 

**NEW CALVINE ST** Street 1 Name Stop Condition-Street 2 StopSign Street 2 Name N/A Stop Condition-Street 1 N/A

Possible Solutions: Remove & Replace Entire Ramp. Surveyor Notes: N/A PROW/ADA: Not Found, R304.2.2, R304.5.3

Total Cost: 1850.00

| Field Measurements/Component Compliance |                        |                       |       |      |                             |      |
|-----------------------------------------|------------------------|-----------------------|-------|------|-----------------------------|------|
|                                         | Compliance Description |                       | Data  | Comp | liance Description          | Data |
|                                         | N/A                    | Ramp Length (in)      | 73.0  | No   | Ramp Slope (%)              | 9.1  |
|                                         | Yes                    | Ramp Width (in)       | 48.0  | No   | Ramp XSlope (%)             | 2.6  |
|                                         | N/A                    | Flare Type LT         | N/A   | N/A  | Flare Type RT               | N/A  |
|                                         | N/A                    | Flare Slope LT (%)    | N/A   | N/A  | Flare Slope RT (%)          | N/A  |
|                                         | N/A                    | Flare Traversable LT? | N/A   | N/A  | Flare Traversable RT?       | N/A  |
|                                         | N/A                    | Landing Length (in)   | N/A   | N/A  | DWS Provided?               | N/A  |
|                                         | N/A                    | Landing Width (in)    | N/A   | N/A  | DWS Contrast?               | N/A  |
|                                         | N/A                    | Landing Slope (%)     | N/A   | N/A  | DWS Length (in)             | N/A  |
|                                         | N/A                    | Landing X Slope (%)   | N/A   | N/A  | DWS Full Width?             | N/A  |
|                                         | N/A                    | Landing Curb? (Y/N)   | N/A   | N/A  | DWS Offset (in)             | N/A  |
|                                         | N/A                    | Shared Landing?       | N/A   |      |                             |      |
|                                         | N/A                    | Gutter Ponding?       | N/A   | N/A  | Gutter Slope (%)            | N/A  |
|                                         | N/A                    | Gutter Lip Ht (in)    | N/A   | N/A  | Gutter X Slope (%)          | N/A  |
|                                         | N/A                    | Painted X Walk1?      | Yes   | N/A  | Painted X Walk2?            | N/A  |
|                                         |                        | X Walk 1 Direction    | To SW |      | X Walk 2 Direction          | N/A  |
|                                         | N/A                    | X Walk 1 Width (in)   | 108.0 | N/A  | X Walk 2 Width (in)         | N/A  |
|                                         |                        | X Walk 1 Slope (%)    | 0.6   |      | X Walk 2 Slope (%)          | N/A  |
|                                         |                        | X Walk 1 X Slope (%)  | 5.1   |      | X Walk 2 X Slope (%)        | N/A  |
|                                         | N/A                    | Ramp inside XWalk1?   | Yes   | N/A  | Ramp inside XWalk2?         | N/A  |
|                                         |                        | Road Slope (%)        | N/A   | N/A  | Clear Space?                | N/A  |
|                                         |                        | Road X Slope (%)      | N/A   | N/A  | Clear Space to XWalk (in)   | N/A  |
|                                         | N/A                    | Any Obstructions?     | N/A   | N/A  | Storm Grate/Utility Hazard? | N/A  |
|                                         |                        | Obstruction Type      |       |      | Storm Grate/Utility Type    |      |
|                                         |                        |                       | N/A   |      |                             | N/A  |
|                                         |                        |                       |       | Yes  | Surface Condition? (G/P)    | Good |
|                                         |                        | Section 1 Section 1   |       |      |                             |      |