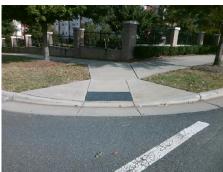

## **Access Compliance Report Public Rights-of-Way** (Curb Ramps)

Intersection ID: 49235 Main Street: NEW\_CALVINE\_ST Cross Street: N\_CALDWELL\_ST Location: ADA ID: 93035114055F Ramp Type: Perp Initial Pass/Fail: Fail **Overall Compliance: No** Severity Score: 13.75

**Codes/Mitigation Info/Possible Solution** 

**NEW CALVINE ST** Street 1 Name Stop Condition-Street 2 StopSign Street 2 Name N/A Stop Condition-Street 1 N/A

Possible Solutions: Remove & Replace Entire Ramp. Surveyor Notes: N/A PROW/ADA: Not Found, R304.2.2, R304.5.3

Total Cost: 1850.00

| Field Measurements/Component Compliance |                        |                       |       |      |                             |      |
|-----------------------------------------|------------------------|-----------------------|-------|------|-----------------------------|------|
|                                         | Compliance Description |                       | Data  | Comp | liance Description          | Data |
|                                         | N/A                    | Ramp Length (in)      | 73.0  | No   | Ramp Slope (%)              | 9.1  |
|                                         | Yes                    | Ramp Width (in)       | 48.0  | No   | Ramp XSlope (%)             | 2.6  |
|                                         | N/A                    | Flare Type LT         | N/A   | N/A  | Flare Type RT               | N/A  |
|                                         | N/A                    | Flare Slope LT (%)    | N/A   | N/A  | Flare Slope RT (%)          | N/A  |
|                                         | N/A                    | Flare Traversable LT? | N/A   | N/A  | Flare Traversable RT?       | N/A  |
|                                         | N/A                    | Landing Length (in)   | N/A   | N/A  | DWS Provided?               | N/A  |
|                                         | N/A                    | Landing Width (in)    | N/A   | N/A  | DWS Contrast?               | N/A  |
|                                         | N/A                    | Landing Slope (%)     | N/A   | N/A  | DWS Length (in)             | N/A  |
|                                         | N/A                    | Landing X Slope (%)   | N/A   | N/A  | DWS Full Width?             | N/A  |
|                                         | N/A                    | Landing Curb? (Y/N)   | N/A   | N/A  | DWS Offset (in)             | N/A  |
|                                         | N/A                    | Shared Landing?       | N/A   |      |                             |      |
|                                         | N/A                    | Gutter Ponding?       | N/A   | N/A  | Gutter Slope (%)            | N/A  |
|                                         | N/A                    | Gutter Lip Ht (in)    | N/A   | N/A  | Gutter X Slope (%)          | N/A  |
|                                         | N/A                    | Painted X Walk1?      | Yes   | N/A  | Painted X Walk2?            | N/A  |
|                                         |                        | X Walk 1 Direction    | To SW |      | X Walk 2 Direction          | N/A  |
|                                         | N/A                    | X Walk 1 Width (in)   | 108.0 | N/A  | X Walk 2 Width (in)         | N/A  |
|                                         |                        | X Walk 1 Slope (%)    | 0.6   |      | X Walk 2 Slope (%)          | N/A  |
|                                         |                        | X Walk 1 X Slope (%)  | 5.1   |      | X Walk 2 X Slope (%)        | N/A  |
|                                         | N/A                    | Ramp inside XWalk1?   | Yes   | N/A  | Ramp inside XWalk2?         | N/A  |
|                                         |                        | Road Slope (%)        | N/A   | N/A  | Clear Space?                | N/A  |
|                                         |                        | Road X Slope (%)      | N/A   | N/A  | Clear Space to XWalk (in)   | N/A  |
|                                         | N/A                    | Any Obstructions?     | N/A   | N/A  | Storm Grate/Utility Hazard? | N/A  |
|                                         |                        | Obstruction Type      |       |      | Storm Grate/Utility Type    |      |
|                                         |                        |                       | N/A   |      |                             | N/A  |
|                                         |                        |                       |       | Yes  | Surface Condition? (G/P)    | Good |
|                                         |                        | Section 1 Section 1   |       |      |                             |      |