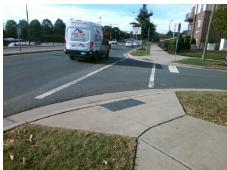

## **Access Compliance Report Public Rights-of-Way** (Curb Ramps)

Intersection ID: 49235 Main Street: NEW\_CALVINE\_ST Cross Street: N\_CALDWELL\_ST Location: ADA ID: 93035114055F Ramp Type: Perp Initial Pass/Fail: Fail **Overall Compliance: No** Severity Score: 13.75

**Codes/Mitigation Info/Possible Solution** 

**NEW CALVINE ST** Street 1 Name Stop Condition-Street 2 StopSign Street 2 Name N/A Stop Condition-Street 1 N/A

Possible Solutions: Remove & Replace Entire Ramp. Surveyor Notes: N/A PROW/ADA: Not Found, R304.2.2, R304.5.3

Total Cost: 1850.00

| Field Measurements/Component Compliance |                        |                       |       |      |                             |      |
|-----------------------------------------|------------------------|-----------------------|-------|------|-----------------------------|------|
|                                         | Compliance Description |                       | Data  | Comp | liance Description          | Data |
|                                         | N/A                    | Ramp Length (in)      | 73.0  | No   | Ramp Slope (%)              | 9.1  |
|                                         | Yes                    | Ramp Width (in)       | 48.0  | No   | Ramp XSlope (%)             | 2.6  |
|                                         | N/A                    | Flare Type LT         | N/A   | N/A  | Flare Type RT               | N/A  |
|                                         | N/A                    | Flare Slope LT (%)    | N/A   | N/A  | Flare Slope RT (%)          | N/A  |
|                                         | N/A                    | Flare Traversable LT? | N/A   | N/A  | Flare Traversable RT?       | N/A  |
|                                         | N/A                    | Landing Length (in)   | N/A   | N/A  | DWS Provided?               | N/A  |
|                                         | N/A                    | Landing Width (in)    | N/A   | N/A  | DWS Contrast?               | N/A  |
|                                         | N/A                    | Landing Slope (%)     | N/A   | N/A  | DWS Length (in)             | N/A  |
|                                         | N/A                    | Landing X Slope (%)   | N/A   | N/A  | DWS Full Width?             | N/A  |
|                                         | N/A                    | Landing Curb? (Y/N)   | N/A   | N/A  | DWS Offset (in)             | N/A  |
|                                         | N/A                    | Shared Landing?       | N/A   |      |                             |      |
|                                         | N/A                    | Gutter Ponding?       | N/A   | N/A  | Gutter Slope (%)            | N/A  |
|                                         | N/A                    | Gutter Lip Ht (in)    | N/A   | N/A  | Gutter X Slope (%)          | N/A  |
|                                         | N/A                    | Painted X Walk1?      | Yes   | N/A  | Painted X Walk2?            | N/A  |
|                                         |                        | X Walk 1 Direction    | To SW |      | X Walk 2 Direction          | N/A  |
|                                         | N/A                    | X Walk 1 Width (in)   | 108.0 | N/A  | X Walk 2 Width (in)         | N/A  |
|                                         |                        | X Walk 1 Slope (%)    | 0.6   |      | X Walk 2 Slope (%)          | N/A  |
|                                         |                        | X Walk 1 X Slope (%)  | 5.1   |      | X Walk 2 X Slope (%)        | N/A  |
|                                         | N/A                    | Ramp inside XWalk1?   | Yes   | N/A  | Ramp inside XWalk2?         | N/A  |
|                                         |                        | Road Slope (%)        | N/A   | N/A  | Clear Space?                | N/A  |
|                                         |                        | Road X Slope (%)      | N/A   | N/A  | Clear Space to XWalk (in)   | N/A  |
|                                         | N/A                    | Any Obstructions?     | N/A   | N/A  | Storm Grate/Utility Hazard? | N/A  |
|                                         |                        | Obstruction Type      |       |      | Storm Grate/Utility Type    |      |
|                                         |                        |                       | N/A   |      |                             | N/A  |
|                                         |                        |                       |       | Yes  | Surface Condition? (G/P)    | Good |
|                                         |                        | Section 1 Section 1   |       |      |                             |      |