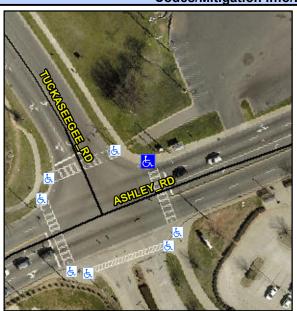

## Access Compliance Report Public Rights-of-Way (Curb Ramps)

Intersection ID: 10276 Main Street: ASHLEY\_RD Cross Street: TUCKASEEGEE\_RD Location: NE

ADA ID: 9304D8A40BCB Ramp Type: Perp Initial Pass/Fail: Fail Overall Compliance: No Severity Score: 13.75

## Field Measurements/Component Compliance

Street 1 Name
Stop Condition-Street 2
Signal
Street 2 Name
N/A
Stop Condition-Street 1
N/A

| Possible Solutions:           |  |
|-------------------------------|--|
| Remove & Replace Entire Ramp. |  |
|                               |  |
|                               |  |
|                               |  |
|                               |  |
|                               |  |
| Surveyor Notes:               |  |
| N/A                           |  |
|                               |  |
|                               |  |
| PROW/ADA:                     |  |
| R304.2.2                      |  |
|                               |  |
|                               |  |
|                               |  |
|                               |  |
|                               |  |
|                               |  |
|                               |  |