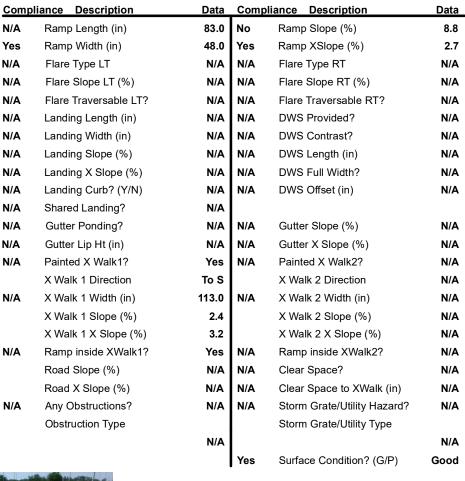

## Field Measurements/Component Compliance

Street 1 Name
Stop Condition-Street 2
Signal
Street 2 Name
N/A
Stop Condition-Street 1
N/A

| Possible Solutions:           |  |
|-------------------------------|--|
| Remove & Replace Entire Ramp. |  |
|                               |  |
|                               |  |
|                               |  |
|                               |  |
|                               |  |
| Surveyor Notes:               |  |
| N/A                           |  |
|                               |  |
|                               |  |
| PROW/ADA:                     |  |
| R304.2.2                      |  |
|                               |  |
|                               |  |
|                               |  |
|                               |  |
|                               |  |
|                               |  |
|                               |  |