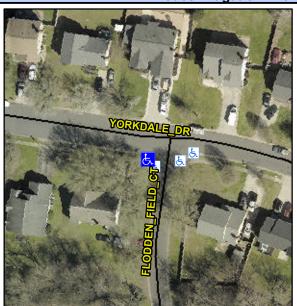

## Access Compliance Report Public Rights-of-Way (Curb Ramps)

Intersection ID: 19682Main Street:FLODDEN\_FIELD\_CTCross Street:YORKDALE\_DRLocation:SWADA ID: 9305390FF777Ramp Type:PerpInitial Pass/Fail:FailOverall Compliance:NoSeverity Score:12.5