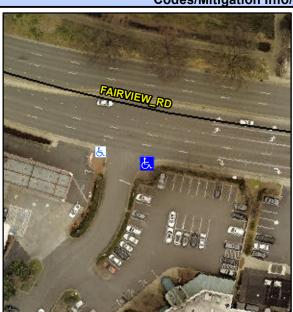

## **Access Compliance Report Public Rights-of-Way** (Curb Ramps)

Intersection ID: 10026324 Main Street: FAIRVIEW RD **Cross Street: N/A** Location: SE ADA ID: 93098896E306 Ramp Type: PerpDiag Initial Pass/Fail: Fail **Overall Compliance: No** Severity Score: 33.75

## Field Measurements/Component Compliance

**FAIRVIEW RD** Street 1 Name Stop Condition-Street 2 None Street 2 Name **ENTRANCE** Stop Condition-Street 1 StopSign

Possible Solutions: **Remove & Replace Curb Ramp With** Two New Directional Ramps or Equivalent. Surveyor Notes: N/A PROW/ADA: Not Found, R304.5.1, R304.2.2