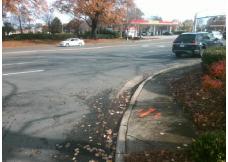

## Field Measurements/Component Compliance

**FAIRVIEW RD** Street 1 Name Stop Condition-Street 2 None Street 2 Name **ENTRANCE** Stop Condition-Street 1 StopSign

Possible Solutions: **Remove & Replace Curb Ramp With** Two New Directional Ramps or Equivalent. Surveyor Notes: N/A PROW/ADA: Not Found, R304.5.1, R304.2.2

Total Cost: 3200.00

| Compliance Description Data Cor |                       |       |            | Diance Description          | Data       |
|---------------------------------|-----------------------|-------|------------|-----------------------------|------------|
| N/A                             | Ramp Length (in)      | 46.0  | No         | Ramp Slope (%)              | 13.3       |
| No<br>No                        | Ramp Width (in)       | 36.0  | Yes        | Ramp XSlope (%)             | 0.6        |
| N/A                             | Flare Type LT         | N/A   | N/A        | Flare Type RT               | N/A        |
| N/A                             | · ·                   | N/A   | N/A<br>N/A | Flare Slope RT (%)          | N/A<br>N/A |
|                                 | Flare Slope LT (%)    |       | N/A<br>N/A | , ,                         |            |
| N/A                             | Flare Traversable LT? | N/A   |            | Flare Traversable RT?       | N/A        |
| N/A                             | Landing Length (in)   | N/A   | N/A        | DWS Provided?               | N/A        |
| N/A                             | Landing Width (in)    | N/A   | N/A        | DWS Contrast?               | N/A        |
| N/A                             | Landing Slope (%)     | N/A   | N/A        | DWS Length (in)             | N/A        |
| N/A                             | Landing X Slope (%)   | N/A   | N/A        | DWS Full Width?             | N/A        |
| N/A                             | Landing Curb? (Y/N)   | N/A   | N/A        | DWS Offset (in)             | N/A        |
| N/A                             | Shared Landing?       | N/A   |            |                             |            |
| N/A                             | Gutter Ponding?       | N/A   | N/A        | Gutter Slope (%)            | N/A        |
| N/A                             | Gutter Lip Ht (in)    | N/A   | N/A        | Gutter X Slope (%)          | N/A        |
| N/A                             | Painted X Walk1?      | No    | N/A        | Painted X Walk2?            | No         |
|                                 | X Walk 1 Direction    | To NE |            | X Walk 2 Direction          | To NW      |
| N/A                             | X Walk 1 Width (in)   | N/A   | N/A        | X Walk 2 Width (in)         | N/A        |
|                                 | X Walk 1 Slope (%)    | 0.9   |            | X Walk 2 Slope (%)          | 0.4        |
|                                 | X Walk 1 X Slope (%)  | 0.9   |            | X Walk 2 X Slope (%)        | 2.5        |
| N/A                             | Ramp inside XWalk1?   | N/A   | N/A        | Ramp inside XWalk2?         | N/A        |
|                                 | Road Slope (%)        | 0.2   | N/A        | Clear Space?                | N/A        |
|                                 | Road X Slope (%)      | 0.6   | N/A        | Clear Space to XWalk (in)   | N/A        |
| N/A                             | Any Obstructions?     | N/A   | N/A        | Storm Grate/Utility Hazard? | N/A        |
|                                 | Obstruction Type      |       |            | Storm Grate/Utility Type    |            |
|                                 |                       | N/A   |            |                             | N/A        |
|                                 |                       |       | Yes        | Surface Condition? (G/P)    | Good       |
| 45000                           | OL                    |       | •          | , ,                         |            |