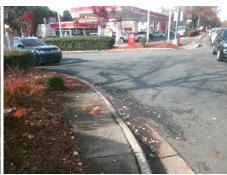

## Field Measurements/Component Compliance

**FAIRVIEW RD** Street 1 Name Stop Condition-Street 2 None Street 2 Name **ENTRANCE** Stop Condition-Street 1 StopSign

Possible Solutions: **Remove & Replace Curb Ramp With** Two New Directional Ramps or Equivalent. Surveyor Notes: N/A PROW/ADA: Not Found, R304.5.1, R304.2.2

Total Cost: 3200.00

| Compliance Description Data Cor |                       |       |            | Diance Description          | Data       |
|---------------------------------|-----------------------|-------|------------|-----------------------------|------------|
| N/A                             | Ramp Length (in)      | 46.0  | No         | Ramp Slope (%)              | 13.3       |
| No<br>No                        | Ramp Width (in)       | 36.0  | Yes        | Ramp XSlope (%)             | 0.6        |
| N/A                             | Flare Type LT         | N/A   | N/A        | Flare Type RT               | N/A        |
| N/A                             | · ·                   | N/A   | N/A<br>N/A | Flare Slope RT (%)          | N/A<br>N/A |
|                                 | Flare Slope LT (%)    |       | N/A<br>N/A | , ,                         |            |
| N/A                             | Flare Traversable LT? | N/A   |            | Flare Traversable RT?       | N/A        |
| N/A                             | Landing Length (in)   | N/A   | N/A        | DWS Provided?               | N/A        |
| N/A                             | Landing Width (in)    | N/A   | N/A        | DWS Contrast?               | N/A        |
| N/A                             | Landing Slope (%)     | N/A   | N/A        | DWS Length (in)             | N/A        |
| N/A                             | Landing X Slope (%)   | N/A   | N/A        | DWS Full Width?             | N/A        |
| N/A                             | Landing Curb? (Y/N)   | N/A   | N/A        | DWS Offset (in)             | N/A        |
| N/A                             | Shared Landing?       | N/A   |            |                             |            |
| N/A                             | Gutter Ponding?       | N/A   | N/A        | Gutter Slope (%)            | N/A        |
| N/A                             | Gutter Lip Ht (in)    | N/A   | N/A        | Gutter X Slope (%)          | N/A        |
| N/A                             | Painted X Walk1?      | No    | N/A        | Painted X Walk2?            | No         |
|                                 | X Walk 1 Direction    | To NE |            | X Walk 2 Direction          | To NW      |
| N/A                             | X Walk 1 Width (in)   | N/A   | N/A        | X Walk 2 Width (in)         | N/A        |
|                                 | X Walk 1 Slope (%)    | 0.9   |            | X Walk 2 Slope (%)          | 0.4        |
|                                 | X Walk 1 X Slope (%)  | 0.9   |            | X Walk 2 X Slope (%)        | 2.5        |
| N/A                             | Ramp inside XWalk1?   | N/A   | N/A        | Ramp inside XWalk2?         | N/A        |
|                                 | Road Slope (%)        | 0.2   | N/A        | Clear Space?                | N/A        |
|                                 | Road X Slope (%)      | 0.6   | N/A        | Clear Space to XWalk (in)   | N/A        |
| N/A                             | Any Obstructions?     | N/A   | N/A        | Storm Grate/Utility Hazard? | N/A        |
|                                 | Obstruction Type      |       |            | Storm Grate/Utility Type    |            |
|                                 |                       | N/A   |            |                             | N/A        |
|                                 |                       |       | Yes        | Surface Condition? (G/P)    | Good       |
| 45000                           | OL                    |       | •          | , ,                         |            |