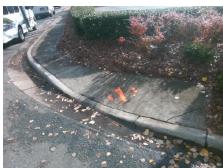

## Field Measurements/Component Compliance

**FAIRVIEW RD** Street 1 Name Stop Condition-Street 2 None Street 2 Name **ENTRANCE** Stop Condition-Street 1 StopSign

Possible Solutions: **Remove & Replace Curb Ramp With** Two New Directional Ramps or Equivalent. Surveyor Notes: N/A PROW/ADA: Not Found, R304.5.1, R304.2.2

Total Cost: 3200.00

| Compliance Description Data Cor |                       |       |            | Diance Description          | Data       |
|---------------------------------|-----------------------|-------|------------|-----------------------------|------------|
| N/A                             | Ramp Length (in)      | 46.0  | No         | Ramp Slope (%)              | 13.3       |
| No<br>No                        | Ramp Width (in)       | 36.0  | Yes        | Ramp XSlope (%)             | 0.6        |
| N/A                             | Flare Type LT         | N/A   | N/A        | Flare Type RT               | N/A        |
| N/A                             | · ·                   | N/A   | N/A<br>N/A | Flare Slope RT (%)          | N/A<br>N/A |
|                                 | Flare Slope LT (%)    |       | N/A<br>N/A | , ,                         |            |
| N/A                             | Flare Traversable LT? | N/A   |            | Flare Traversable RT?       | N/A        |
| N/A                             | Landing Length (in)   | N/A   | N/A        | DWS Provided?               | N/A        |
| N/A                             | Landing Width (in)    | N/A   | N/A        | DWS Contrast?               | N/A        |
| N/A                             | Landing Slope (%)     | N/A   | N/A        | DWS Length (in)             | N/A        |
| N/A                             | Landing X Slope (%)   | N/A   | N/A        | DWS Full Width?             | N/A        |
| N/A                             | Landing Curb? (Y/N)   | N/A   | N/A        | DWS Offset (in)             | N/A        |
| N/A                             | Shared Landing?       | N/A   |            |                             |            |
| N/A                             | Gutter Ponding?       | N/A   | N/A        | Gutter Slope (%)            | N/A        |
| N/A                             | Gutter Lip Ht (in)    | N/A   | N/A        | Gutter X Slope (%)          | N/A        |
| N/A                             | Painted X Walk1?      | No    | N/A        | Painted X Walk2?            | No         |
|                                 | X Walk 1 Direction    | To NE |            | X Walk 2 Direction          | To NW      |
| N/A                             | X Walk 1 Width (in)   | N/A   | N/A        | X Walk 2 Width (in)         | N/A        |
|                                 | X Walk 1 Slope (%)    | 0.9   |            | X Walk 2 Slope (%)          | 0.4        |
|                                 | X Walk 1 X Slope (%)  | 0.9   |            | X Walk 2 X Slope (%)        | 2.5        |
| N/A                             | Ramp inside XWalk1?   | N/A   | N/A        | Ramp inside XWalk2?         | N/A        |
|                                 | Road Slope (%)        | 0.2   | N/A        | Clear Space?                | N/A        |
|                                 | Road X Slope (%)      | 0.6   | N/A        | Clear Space to XWalk (in)   | N/A        |
| N/A                             | Any Obstructions?     | N/A   | N/A        | Storm Grate/Utility Hazard? | N/A        |
|                                 | Obstruction Type      |       |            | Storm Grate/Utility Type    |            |
|                                 |                       | N/A   |            |                             | N/A        |
|                                 |                       |       | Yes        | Surface Condition? (G/P)    | Good       |
| 45000                           | OL                    |       | •          | , ,                         |            |