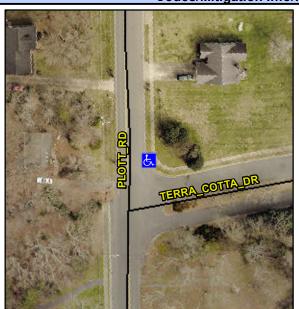

## Access Compliance Report Public Rights-of-Way (Curb Ramps)

Intersection ID: 9619 Main Street: PLOTT\_RD Cross Street: TERRA\_COTTA\_DR Location: NE

ADA ID: 931538FBD184 Ramp Type: Perp Initial Pass/Fail: Fail Overall Compliance: No Severity Score: 33.75

## Field Measurements/Component Compliance

Street 1 Name PLOTT RD
Stop Condition-Street 2 None
Street 2 Name N/A
Stop Condition-Street 1 N/A

| Possible Solutions:            |  |  |  |  |  |  |
|--------------------------------|--|--|--|--|--|--|
| Remove & Replace Entire Ramp.  |  |  |  |  |  |  |
| •                              |  |  |  |  |  |  |
|                                |  |  |  |  |  |  |
|                                |  |  |  |  |  |  |
|                                |  |  |  |  |  |  |
|                                |  |  |  |  |  |  |
| Surveyor Notes:                |  |  |  |  |  |  |
| N/A                            |  |  |  |  |  |  |
|                                |  |  |  |  |  |  |
|                                |  |  |  |  |  |  |
|                                |  |  |  |  |  |  |
| PROW/ADA:                      |  |  |  |  |  |  |
| Not Found, R304.5.1, R304.2.2, |  |  |  |  |  |  |
| R304.5.3                       |  |  |  |  |  |  |
|                                |  |  |  |  |  |  |
|                                |  |  |  |  |  |  |
|                                |  |  |  |  |  |  |
|                                |  |  |  |  |  |  |