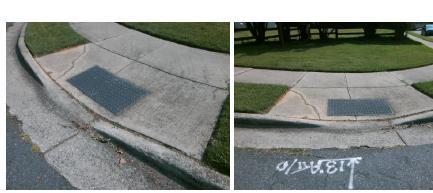

## Access Compliance Report Public Rights-of-Way (Curb Ramps)

Intersection ID: 9619 Main Street: PLOTT\_RD Cross Street: TERRA\_COTTA\_DR Location: NE

ADA ID: 931538FBD184 Ramp Type: Perp Initial Pass/Fail: Fail Overall Compliance: No Severity Score: 33.75

## Field Measurements/Component Compliance

Street 1 Name PLOTT RD
Stop Condition-Street 2 None
Street 2 Name N/A
Stop Condition-Street 1 N/A

| Possible Solutions:            |  |  |  |  |  |  |
|--------------------------------|--|--|--|--|--|--|
| Remove & Replace Entire Ramp.  |  |  |  |  |  |  |
| •                              |  |  |  |  |  |  |
|                                |  |  |  |  |  |  |
|                                |  |  |  |  |  |  |
|                                |  |  |  |  |  |  |
|                                |  |  |  |  |  |  |
| Surveyor Notes:                |  |  |  |  |  |  |
| N/A                            |  |  |  |  |  |  |
|                                |  |  |  |  |  |  |
|                                |  |  |  |  |  |  |
|                                |  |  |  |  |  |  |
| PROW/ADA:                      |  |  |  |  |  |  |
| Not Found, R304.5.1, R304.2.2, |  |  |  |  |  |  |
| R304.5.3                       |  |  |  |  |  |  |
|                                |  |  |  |  |  |  |
|                                |  |  |  |  |  |  |
|                                |  |  |  |  |  |  |
|                                |  |  |  |  |  |  |

1850.00

| Field Measurements/Component Compliance |                       |      |       |       |                         |      |  |
|-----------------------------------------|-----------------------|------|-------|-------|-------------------------|------|--|
| Comp                                    | iance Description     | Data | Compl | iance | Description             | Data |  |
| N/A                                     | Ramp Length (in)      | 50.5 | No    | Ramp  | Slope (%)               | 10.4 |  |
| No                                      | Ramp Width (in)       | 44.0 | No    | Ramp  | XSlope (%)              | 6.8  |  |
| N/A                                     | Flare Type LT         | N/A  | N/A   | Flare | Type RT                 | N/A  |  |
| N/A                                     | Flare Slope LT (%)    | N/A  | N/A   | Flare | Slope RT (%)            | N/A  |  |
| N/A                                     | Flare Traversable LT? | N/A  | N/A   | Flare | Traversable RT?         | N/A  |  |
| N/A                                     | Landing Length (in)   | N/A  | N/A   | DWS   | Provided?               | N/A  |  |
| N/A                                     | Landing Width (in)    | N/A  | N/A   | DWS   | Contrast?               | N/A  |  |
| N/A                                     | Landing Slope (%)     | N/A  | N/A   | DWS   | Length (in)             | N/A  |  |
| N/A                                     | Landing X Slope (%)   | N/A  | N/A   | DWS   | Full Width?             | N/A  |  |
| N/A                                     | Landing Curb? (Y/N)   | N/A  | N/A   | DWS   | Offset (in)             | N/A  |  |
| N/A                                     | Shared Landing?       | N/A  |       |       |                         |      |  |
| N/A                                     | Gutter Ponding?       | N/A  | N/A   | Gutte | r Slope (%)             | N/A  |  |
| N/A                                     | Gutter Lip Ht (in)    | N/A  | N/A   | Gutte | r X Slope (%)           | N/A  |  |
| N/A                                     | Painted X Walk1?      | No   | N/A   | Paint | ed X Walk2?             | N/A  |  |
|                                         | X Walk 1 Direction    | To W |       | X Wa  | lk 2 Direction          | N/A  |  |
| N/A                                     | X Walk 1 Width (in)   | N/A  | N/A   | X Wa  | lk 2 Width (in)         | N/A  |  |
|                                         | X Walk 1 Slope (%)    | 7.4  |       | X Wa  | lk 2 Slope (%)          | N/A  |  |
|                                         | X Walk 1 X Slope (%)  | 7.3  |       | X Wa  | lk 2 X Slope (%)        | N/A  |  |
| N/A                                     | Ramp inside XWalk1?   | N/A  | N/A   | Ramp  | inside XWalk2?          | N/A  |  |
|                                         | Road Slope (%)        | 7.3  | N/A   | Clear | Space?                  | N/A  |  |
|                                         | Road X Slope (%)      | 7.4  | N/A   | Clear | Space to XWalk (in)     | N/A  |  |
| N/A                                     | Any Obstructions?     | N/A  | N/A   | Storm | n Grate/Utility Hazard? | N/A  |  |
|                                         | Obstruction Type      |      |       | Storm | n Grate/Utility Type    |      |  |
|                                         |                       | N/A  |       |       |                         | N/A  |  |
|                                         |                       |      | Yes   | Surfa | ce Condition? (G/P)     | Good |  |