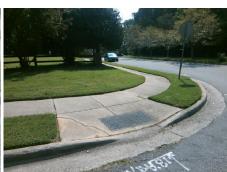

## Access Compliance Report Public Rights-of-Way (Curb Ramps)

Intersection ID: 9619 Main Street: PLOTT\_RD Cross Street: TERRA\_COTTA\_DR Location: NE

ADA ID: 931538FBD184 Ramp Type: Perp Initial Pass/Fail: Fail Overall Compliance: No Severity Score: 33.75

## Field Measurements/Component Compliance

Street 1 Name PLOTT RD
Stop Condition-Street 2 None
Street 2 Name N/A
Stop Condition-Street 1 N/A

| Possible Solutions:            |  |  |  |  |  |  |
|--------------------------------|--|--|--|--|--|--|
| Remove & Replace Entire Ramp.  |  |  |  |  |  |  |
| •                              |  |  |  |  |  |  |
|                                |  |  |  |  |  |  |
|                                |  |  |  |  |  |  |
|                                |  |  |  |  |  |  |
|                                |  |  |  |  |  |  |
| Surveyor Notes:                |  |  |  |  |  |  |
| N/A                            |  |  |  |  |  |  |
|                                |  |  |  |  |  |  |
|                                |  |  |  |  |  |  |
|                                |  |  |  |  |  |  |
| PROW/ADA:                      |  |  |  |  |  |  |
| Not Found, R304.5.1, R304.2.2, |  |  |  |  |  |  |
| R304.5.3                       |  |  |  |  |  |  |
|                                |  |  |  |  |  |  |
|                                |  |  |  |  |  |  |
|                                |  |  |  |  |  |  |
|                                |  |  |  |  |  |  |

1850.00

| Field Measurements/Component Compliance |                       |      |       |       |                         |      |  |
|-----------------------------------------|-----------------------|------|-------|-------|-------------------------|------|--|
| Comp                                    | iance Description     | Data | Compl | iance | Description             | Data |  |
| N/A                                     | Ramp Length (in)      | 50.5 | No    | Ramp  | Slope (%)               | 10.4 |  |
| No                                      | Ramp Width (in)       | 44.0 | No    | Ramp  | XSlope (%)              | 6.8  |  |
| N/A                                     | Flare Type LT         | N/A  | N/A   | Flare | Type RT                 | N/A  |  |
| N/A                                     | Flare Slope LT (%)    | N/A  | N/A   | Flare | Slope RT (%)            | N/A  |  |
| N/A                                     | Flare Traversable LT? | N/A  | N/A   | Flare | Traversable RT?         | N/A  |  |
| N/A                                     | Landing Length (in)   | N/A  | N/A   | DWS   | Provided?               | N/A  |  |
| N/A                                     | Landing Width (in)    | N/A  | N/A   | DWS   | Contrast?               | N/A  |  |
| N/A                                     | Landing Slope (%)     | N/A  | N/A   | DWS   | Length (in)             | N/A  |  |
| N/A                                     | Landing X Slope (%)   | N/A  | N/A   | DWS   | Full Width?             | N/A  |  |
| N/A                                     | Landing Curb? (Y/N)   | N/A  | N/A   | DWS   | Offset (in)             | N/A  |  |
| N/A                                     | Shared Landing?       | N/A  |       |       |                         |      |  |
| N/A                                     | Gutter Ponding?       | N/A  | N/A   | Gutte | r Slope (%)             | N/A  |  |
| N/A                                     | Gutter Lip Ht (in)    | N/A  | N/A   | Gutte | r X Slope (%)           | N/A  |  |
| N/A                                     | Painted X Walk1?      | No   | N/A   | Paint | ed X Walk2?             | N/A  |  |
|                                         | X Walk 1 Direction    | To W |       | X Wa  | lk 2 Direction          | N/A  |  |
| N/A                                     | X Walk 1 Width (in)   | N/A  | N/A   | X Wa  | lk 2 Width (in)         | N/A  |  |
|                                         | X Walk 1 Slope (%)    | 7.4  |       | X Wa  | lk 2 Slope (%)          | N/A  |  |
|                                         | X Walk 1 X Slope (%)  | 7.3  |       | X Wa  | lk 2 X Slope (%)        | N/A  |  |
| N/A                                     | Ramp inside XWalk1?   | N/A  | N/A   | Ramp  | inside XWalk2?          | N/A  |  |
|                                         | Road Slope (%)        | 7.3  | N/A   | Clear | Space?                  | N/A  |  |
|                                         | Road X Slope (%)      | 7.4  | N/A   | Clear | Space to XWalk (in)     | N/A  |  |
| N/A                                     | Any Obstructions?     | N/A  | N/A   | Storm | n Grate/Utility Hazard? | N/A  |  |
|                                         | Obstruction Type      |      |       | Storm | n Grate/Utility Type    |      |  |
|                                         |                       | N/A  |       |       |                         | N/A  |  |
|                                         |                       |      | Yes   | Surfa | ce Condition? (G/P)     | Good |  |