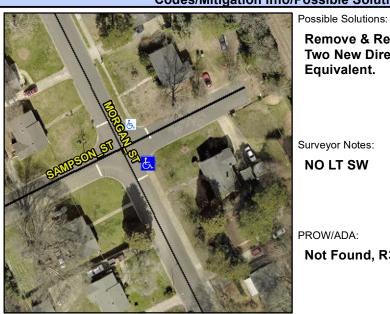

## **Access Compliance Report Public Rights-of-Way** (Curb Ramps)

Intersection ID: 8014 Main Street: MORGAN ST Cross Street: SAMPSON\_ST Location: SE ADA ID: 931733092E1C Ramp Type: BlendTrans2 Initial Pass/Fail: Fail **Overall Compliance: No Severity Score:** 1.25

**Codes/Mitigation Info/Possible Solution** 

**SAMPSON ST** Street 1 Name Stop Condition-Street 1 StopSign Street 2 Name N/A Stop Condition-Street 2 N/A

Remove & Replace Curb Ramp With **Two New Directional Ramps or** Equivalent.

Surveyor Notes: **NO LT SW** 

PROW/ADA:

Not Found, R304.5.3

Total Cost:

3200.00

| Field Measurements/Component Compliance |                       |       |                        |                             |      |
|-----------------------------------------|-----------------------|-------|------------------------|-----------------------------|------|
| Compliance Description                  |                       | Data  | Compliance Description |                             | Data |
| N/A                                     | Ramp Length (in)      | 62.0  | Yes                    | BlendTrans Slope (%)        | 4.0  |
| Yes                                     | Ramp Width (in)       | 48.0  | No                     | BlendTrans XSlope (%)       | 2.1  |
| N/A                                     | Flare Type LT         | N/A   | N/A                    | Flare Type RT               | N/A  |
| N/A                                     | Flare Slope LT (%)    | N/A   | N/A                    | Flare Slope RT (%)          | N/A  |
| N/A                                     | Flare Traversable LT? | N/A   | N/A                    | Flare Traversable RT?       | N/A  |
| N/A                                     | Landing Length (in)   | N/A   | N/A                    | DWS Provided?               | N/A  |
| N/A                                     | Landing Width (in)    | N/A   | N/A                    | DWS Contrast?               | N/A  |
| N/A                                     | Landing Slope (%)     | N/A   | N/A                    | DWS Length (in)             | N/A  |
| N/A                                     | Landing X Slope (%)   | N/A   | N/A                    | DWS Full Width?             | N/A  |
| N/A                                     | Landing Curb? (Y/N)   | N/A   | N/A                    | DWS Offset (in)             | N/A  |
| N/A                                     | Shared Landing?       | N/A   |                        |                             |      |
| N/A                                     | Gutter Ponding?       | N/A   | N/A                    | Gutter Slope (%)            | N/A  |
| N/A                                     | Gutter Lip Ht (in)    | N/A   | N/A                    | Gutter X Slope (%)          | N/A  |
| N/A                                     | Painted X Walk1?      | No    | N/A                    | Painted X Walk2?            | N/A  |
|                                         | X Walk 1 Direction    | To NW |                        | X Walk 2 Direction          | N/A  |
|                                         | X Walk 1 Width (in)   | N/A   |                        | X Walk 2 Width (in)         | N/A  |
|                                         | X Walk 1 Slope (%)    | 5.0   |                        | X Walk 2 Slope (%)          | N/A  |
|                                         | X Walk 1 X Slope (%)  | 1.5   |                        | X Walk 2 X Slope (%)        | N/A  |
| N/A                                     | Ramp inside XWalk1?   | N/A   | N/A                    | Ramp inside XWalk2?         | N/A  |
|                                         | Road Slope (%)        | 1.5   |                        | Clear Space?                | N/A  |
|                                         | Road X Slope (%)      | 5.0   | N/A                    | Clear Space to XWalk (in)   | N/A  |
| N/A                                     | Any Obstructions?     | N/A   | N/A                    | Storm Grate/Utility Hazard? | N/A  |
|                                         | Obstruction Type      |       |                        | Storm Grate/Utility Type    |      |
|                                         |                       | N/A   |                        |                             | N/A  |
|                                         |                       |       | Yes                    | Surface Condition? (G/P)    | Good |
| -                                       |                       |       | No                     | Curb Slope (%)              | 14.0 |