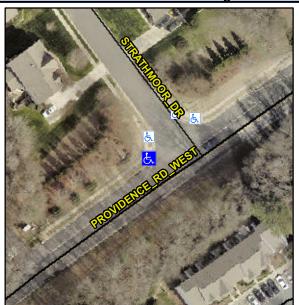

## **Access Compliance Report Public Rights-of-Way** (Curb Ramps)

Intersection ID: 28055 Main Street: STRATHMOOR\_DR Cross Street: PROVIDENCE\_RD\_WEST Location: NW ADA ID: 9317ACE3A202 Ramp Type: Perp Initial Pass/Fail: Fail **Overall Compliance: No Severity Score:** 12.5