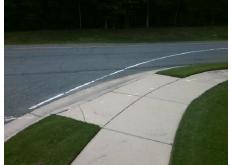

## **Access Compliance Report Public Rights-of-Way** (Curb Ramps)

Intersection ID: 28055 Main Street: STRATHMOOR\_DR Cross Street: PROVIDENCE\_RD\_WEST Location: NW ADA ID: 9317ACE3A202 Ramp Type: Perp Initial Pass/Fail: Fail **Overall Compliance: No Severity Score:** 12.5

**Codes/Mitigation Info/Possible Solution** 

PROVIDENCE RD WEST Street 1 Name Stop Condition-Street 2 None Street 2 Name N/A Stop Condition-Street 1 N/A

Possible Solutions: Remove & Replace Entire Ramp. Surveyor Notes: N/A PROW/ADA: Not Found, R304.2.2

Total Cost: 1850.00

| Field Measurements/Component Compliance |                       |       |                   |                           |                         |      |
|-----------------------------------------|-----------------------|-------|-------------------|---------------------------|-------------------------|------|
| Compliance Description                  |                       | Data  | Comp              | liance                    | Description             | Data |
| N/A                                     | Ramp Length (in)      | 47.0  | No                | Ram                       | Slope (%)               | 10.9 |
| Yes                                     | Ramp Width (in)       | 48.0  | Yes               | Ram                       | XSlope (%)              | 0.3  |
| N/A                                     | Flare Type LT         | N/A   | N/A Flare Type RT |                           | N/A                     |      |
| N/A                                     | Flare Slope LT (%)    | N/A   | N/A               | Flare                     | Slope RT (%)            | N/A  |
| N/A                                     | Flare Traversable LT? | N/A   | N/A               | N/A Flare Traversable RT? |                         | N/A  |
| N/A                                     | Landing Length (in)   | N/A   | N/A               | DWS                       | Provided?               | N/A  |
| N/A                                     | Landing Width (in)    | N/A   | N/A               | DWS                       | Contrast?               | N/A  |
| N/A                                     | Landing Slope (%)     | N/A   | N/A               | DWS                       | Length (in)             | N/A  |
| N/A                                     | Landing X Slope (%)   | N/A   | N/A               | DWS                       | Full Width?             | N/A  |
| N/A                                     | Landing Curb? (Y/N)   | N/A   | N/A               | DWS                       | Offset (in)             | N/A  |
| N/A                                     | Shared Landing?       | N/A   |                   |                           |                         |      |
| N/A                                     | Gutter Ponding?       | N/A   | N/A               | Gutte                     | er Slope (%)            | N/A  |
| N/A                                     | Gutter Lip Ht (in)    | N/A   | N/A               | Gutte                     | er X Slope (%)          | N/A  |
| N/A                                     | Painted X Walk1?      | No    | N/A               | Paint                     | ed X Walk2?             | N/A  |
|                                         | X Walk 1 Direction    | To SE |                   | X Wa                      | lk 2 Direction          | N/A  |
| N/A                                     | X Walk 1 Width (in)   | N/A   | N/A               | X Wa                      | lk 2 Width (in)         | N/A  |
|                                         | X Walk 1 Slope (%)    | 4.0   |                   | X Wa                      | lk 2 Slope (%)          | N/A  |
|                                         | X Walk 1 X Slope (%)  | 0.6   |                   | X Wa                      | lk 2 X Slope (%)        | N/A  |
| N/A                                     | Ramp inside XWalk1?   | N/A   | N/A               | Ram                       | inside XWalk2?          | N/A  |
|                                         | Road Slope (%)        | N/A   | N/A               | Clear                     | Space?                  | N/A  |
|                                         | Road X Slope (%)      | N/A   | N/A               | Clear                     | Space to XWalk (in)     | N/A  |
| N/A                                     | Any Obstructions?     | N/A   | N/A               | Storn                     | n Grate/Utility Hazard? | N/A  |
|                                         | Obstruction Type      |       |                   | Storn                     | n Grate/Utility Type    |      |
|                                         |                       | N/A   |                   |                           |                         | N/A  |
|                                         |                       |       | Yes               | Surfa                     | ce Condition? (G/P)     | Good |
|                                         |                       |       |                   |                           |                         |      |