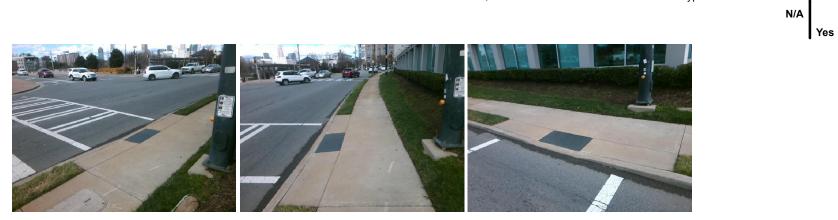

## Access Compliance Report Public Rights-of-Way (Curb Ramps)

| Intersection ID: 51511                  | Main Street: PEARL_PARK_WY              |                    |                   |                                         | Street:             | S_KINGS_DR            | Location:          | SE                  |                             |     |
|-----------------------------------------|-----------------------------------------|--------------------|-------------------|-----------------------------------------|---------------------|-----------------------|--------------------|---------------------|-----------------------------|-----|
| ADA ID: 9318821ADE4B                    |                                         |                    |                   |                                         |                     | ail: Fail Overall C   |                    |                     |                             |     |
| Codes/Mitigation Info/Possible Solution |                                         |                    |                   | Field Measurements/Component Compliance |                     |                       |                    |                     |                             |     |
| Possible Solutions:                     |                                         |                    |                   |                                         |                     |                       | liance Description | Data                |                             |     |
|                                         | 200 pm                                  | Remove & Replace E | ntire Ramn        |                                         | N/A                 | Ramp Length (in)      | 83.0               |                     | Ramp Slope (%)              | 8.5 |
|                                         |                                         |                    | inter of reality. |                                         | No                  | Ramp Width (in)       | 47.0               | Yes                 | Ramp XSlope (%)             | 1.8 |
|                                         | 2                                       |                    |                   |                                         | N/A                 | Flare Type LT         | N/A                | N/A                 | Flare Type RT               | N/A |
| e in the                                | a ferrar land                           |                    |                   |                                         | N/A                 | Flare Slope LT (%)    | N/A                | N/A                 | Flare Slope RT (%)          | N/A |
|                                         | - 1 - 1 - 1 - 1 - 1 - 1 - 1 - 1 - 1 - 1 | *                  |                   |                                         | N/A                 | Flare Traversable LT? | N/A                | N/A                 | Flare Traversable RT?       | N/A |
| PEARL PARK WY                           | I Mileseever                            |                    |                   |                                         | N/A                 | Landing Length (in)   | N/A                | N/A                 | DWS Provided?               | N/A |
|                                         |                                         | Surveyor Notes:    |                   |                                         | N/A                 | Landing Width (in)    | N/A                | N/A                 | DWS Contrast?               | N/A |
|                                         | and - way                               | N/A                |                   |                                         | N/A                 | Landing Slope (%)     | N/A                | N/A                 | DWS Length (in)             | N/A |
|                                         |                                         |                    |                   |                                         | N/A                 | Landing X Slope (%)   | N/A                | N/A                 | DWS Full Width?             | N/A |
| o i                                     | Trad 0 "                                |                    |                   |                                         | N/A                 | Landing Curb? (Y/N)   | N/A                | N/A                 | DWS Offset (in)             | N/A |
|                                         |                                         |                    |                   | N/A                                     | Shared Landing?     | N/A                   |                    |                     |                             |     |
|                                         | 18 a                                    | PROW/ADA:          |                   |                                         | N/A                 | Gutter Ponding?       | N/A                | N/A                 | Gutter Slope (%)            | N/A |
|                                         | Not Found, R304.5.1                     | R304.2.2           |                   | N/A                                     | Gutter Lip Ht (in)  | N/A                   | N/A                | Gutter X Slope (%)  | N/A                         |     |
|                                         |                                         |                    |                   | N/A                                     | Painted X Walk1?    | Yes                   | N/A                | Painted X Walk2?    | N/A                         |     |
|                                         |                                         |                    |                   |                                         | X Walk 1 Direction  | To W                  |                    | X Walk 2 Direction  | N/A                         |     |
|                                         |                                         |                    |                   | N/A                                     | X Walk 1 Width (in) | 120.0                 | N/A                | X Walk 2 Width (in) | N/A                         |     |
| Street 1 Name                           | S KINGS DR                              |                    |                   |                                         |                     | X Walk 1 Slope (%)    | 5.3                |                     | X Walk 2 Slope (%)          | N/A |
| Stop Condition-Street 2                 | Signal                                  |                    |                   |                                         |                     | X Walk 1 X Slope (%)  | 2.1                |                     | X Walk 2 X Slope (%)        | N/A |
| Street 2 Name                           | N/A                                     |                    |                   |                                         | N/A                 | Ramp inside XWalk1?   | Yes                | N/A                 | Ramp inside XWalk2?         | N/A |
| Stop Condition-Street 1                 | N/A                                     |                    |                   |                                         |                     | Road Slope (%)        | N/A                | N/A                 | Clear Space?                | N/A |
|                                         |                                         |                    |                   |                                         |                     | Road X Slope (%)      | N/A                | N/A                 | Clear Space to XWalk (in)   | N/A |
|                                         |                                         |                    |                   |                                         | N/A                 | Any Obstructions?     | N/A                | N/A                 | Storm Grate/Utility Hazard? | N/A |
|                                         |                                         | Total Cost:        | \$1               | 850.00                                  |                     | Obstruction Type      |                    |                     | Storm Grate/Utility Type    |     |
|                                         |                                         |                    |                   |                                         |                     |                       | N/A                |                     |                             | N/A |