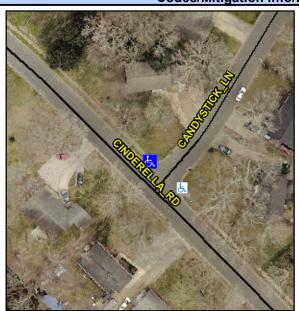

## Access Compliance Report Public Rights-of-Way (Curb Ramps)

Intersection ID: 8269 Main Street: CANDYSTICK\_LN Cross Street: CINDERELLA\_RD Location: N

ADA ID: 931EF2CD7EB7 Ramp Type: Perp Initial Pass/Fail: Fail Overall Compliance: No Severity Score: 1.25