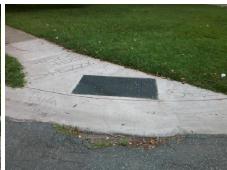

## Field Measurements/Component Compliance

Street 1 Name
CANDYSTICK LN
Stop Condition-Street 2
StopSign
Street 2 Name
N/A
Stop Condition-Street 1
N/A

Possible Solutions:

Remove & Replace Entire Ramp.

Surveyor Notes:

N/A

PROW/ADA:

Not Found, R304.5.3

Not Found, R304.5.3 N/
Not Found, R304.5.3 N/
N/
N/
Total Cost: \$ 1850.00

| Field Measurements/Component Compliance |                       |       |      |        |                       |      |
|-----------------------------------------|-----------------------|-------|------|--------|-----------------------|------|
| Compliance Description                  |                       | Data  | Comp | liance | Description           | Data |
| N/A                                     | Ramp Length (in)      | 39.0  | Yes  | Ramp   | Slope (%)             | 5.2  |
| Yes                                     | Ramp Width (in)       | 56.0  | No   | Ramp   | XSlope (%)            | 2.7  |
| N/A                                     | Flare Type LT         | N/A   | N/A  | Flare  | Type RT               | N/A  |
| N/A                                     | Flare Slope LT (%)    | N/A   | N/A  | Flare  | Slope RT (%)          | N/A  |
| N/A                                     | Flare Traversable LT? | N/A   | N/A  | Flare  | Traversable RT?       | N/A  |
| N/A                                     | Landing Length (in)   | N/A   | N/A  | DWS    | Provided?             | N/A  |
| N/A                                     | Landing Width (in)    | N/A   | N/A  | DWS    | Contrast?             | N/A  |
| N/A                                     | Landing Slope (%)     | N/A   | N/A  | DWS    | Length (in)           | N/A  |
| N/A                                     | Landing X Slope (%)   | N/A   | N/A  | DWS    | Full Width?           | N/A  |
| N/A                                     | Landing Curb? (Y/N)   | N/A   | N/A  | DWS    | Offset (in)           | N/A  |
| N/A                                     | Shared Landing?       | N/A   |      |        |                       |      |
| N/A                                     | Gutter Ponding?       | N/A   | N/A  | Gutte  | Slope (%)             | N/A  |
| N/A                                     | Gutter Lip Ht (in)    | 2.0   | N/A  | Gutte  | X Slope (%)           | N/A  |
| N/A                                     | Painted X Walk1?      | No    | N/A  | Painte | ed X Walk2?           | N/A  |
|                                         | X Walk 1 Direction    | To SE |      | X Wal  | k 2 Direction         | N/A  |
| N/A                                     | X Walk 1 Width (in)   | N/A   | N/A  | X Wal  | k 2 Width (in)        | N/A  |
|                                         | X Walk 1 Slope (%)    | 0.3   |      | X Wal  | k 2 Slope (%)         | N/A  |
|                                         | X Walk 1 X Slope (%)  | 4.2   |      | X Wal  | k 2 X Slope (%)       | N/A  |
| N/A                                     | Ramp inside XWalk1?   | N/A   | N/A  | Ramp   | inside XWalk2?        | N/A  |
|                                         | Road Slope (%)        | N/A   | N/A  | Clear  | Space?                | N/A  |
|                                         | Road X Slope (%)      | N/A   | N/A  | Clear  | Space to XWalk (in)   | N/A  |
| N/A                                     | Any Obstructions?     | N/A   | N/A  | Storm  | Grate/Utility Hazard? | N/A  |
|                                         | Obstruction Type      |       |      | Storm  | Grate/Utility Type    |      |
|                                         |                       | N/A   |      |        |                       | N/A  |
|                                         |                       |       |      |        |                       |      |