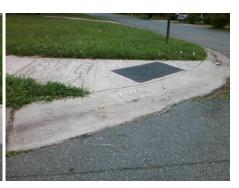

## Field Measurements/Component Compliance

Street 1 Name
CANDYSTICK LN
Stop Condition-Street 2
StopSign
Street 2 Name
N/A
Stop Condition-Street 1
N/A

Possible Solutions:

Remove & Replace Entire Ramp.

Surveyor Notes:

N/A

PROW/ADA:

Not Found, R304.5.3

Not Found, R304.5.3 N/
Not Found, R304.5.3 N/
N/
N/
Total Cost: \$ 1850.00

| Field Measurements/Component Compliance |                       |       |      |        |                       |      |
|-----------------------------------------|-----------------------|-------|------|--------|-----------------------|------|
| Compliance Description                  |                       | Data  | Comp | liance | Description           | Data |
| N/A                                     | Ramp Length (in)      | 39.0  | Yes  | Ramp   | Slope (%)             | 5.2  |
| Yes                                     | Ramp Width (in)       | 56.0  | No   | Ramp   | XSlope (%)            | 2.7  |
| N/A                                     | Flare Type LT         | N/A   | N/A  | Flare  | Type RT               | N/A  |
| N/A                                     | Flare Slope LT (%)    | N/A   | N/A  | Flare  | Slope RT (%)          | N/A  |
| N/A                                     | Flare Traversable LT? | N/A   | N/A  | Flare  | Traversable RT?       | N/A  |
| N/A                                     | Landing Length (in)   | N/A   | N/A  | DWS    | Provided?             | N/A  |
| N/A                                     | Landing Width (in)    | N/A   | N/A  | DWS    | Contrast?             | N/A  |
| N/A                                     | Landing Slope (%)     | N/A   | N/A  | DWS    | Length (in)           | N/A  |
| N/A                                     | Landing X Slope (%)   | N/A   | N/A  | DWS    | Full Width?           | N/A  |
| N/A                                     | Landing Curb? (Y/N)   | N/A   | N/A  | DWS    | Offset (in)           | N/A  |
| N/A                                     | Shared Landing?       | N/A   |      |        |                       |      |
| N/A                                     | Gutter Ponding?       | N/A   | N/A  | Gutte  | Slope (%)             | N/A  |
| N/A                                     | Gutter Lip Ht (in)    | 2.0   | N/A  | Gutte  | X Slope (%)           | N/A  |
| N/A                                     | Painted X Walk1?      | No    | N/A  | Painte | ed X Walk2?           | N/A  |
|                                         | X Walk 1 Direction    | To SE |      | X Wal  | k 2 Direction         | N/A  |
| N/A                                     | X Walk 1 Width (in)   | N/A   | N/A  | X Wal  | k 2 Width (in)        | N/A  |
|                                         | X Walk 1 Slope (%)    | 0.3   |      | X Wal  | k 2 Slope (%)         | N/A  |
|                                         | X Walk 1 X Slope (%)  | 4.2   |      | X Wal  | k 2 X Slope (%)       | N/A  |
| N/A                                     | Ramp inside XWalk1?   | N/A   | N/A  | Ramp   | inside XWalk2?        | N/A  |
|                                         | Road Slope (%)        | N/A   | N/A  | Clear  | Space?                | N/A  |
|                                         | Road X Slope (%)      | N/A   | N/A  | Clear  | Space to XWalk (in)   | N/A  |
| N/A                                     | Any Obstructions?     | N/A   | N/A  | Storm  | Grate/Utility Hazard? | N/A  |
|                                         | Obstruction Type      |       |      | Storm  | Grate/Utility Type    |      |
|                                         |                       | N/A   |      |        |                       | N/A  |
|                                         |                       |       |      |        |                       |      |