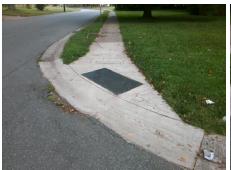

## Field Measurements/Component Compliance

Street 1 Name
CANDYSTICK LN
Stop Condition-Street 2
StopSign
Street 2 Name
N/A
Stop Condition-Street 1
N/A

Possible Solutions:

Remove & Replace Entire Ramp.

Surveyor Notes:

N/A

PROW/ADA:

Not Found, R304.5.3

Not Found, R304.5.3 N/
Not Found, R304.5.3 N/
N/
N/
Total Cost: \$ 1850.00

| Field Measurements/Component Compliance |                       |       |      |        |                       |      |
|-----------------------------------------|-----------------------|-------|------|--------|-----------------------|------|
| Compliance Description                  |                       | Data  | Comp | liance | Description           | Data |
| N/A                                     | Ramp Length (in)      | 39.0  | Yes  | Ramp   | Slope (%)             | 5.2  |
| Yes                                     | Ramp Width (in)       | 56.0  | No   | Ramp   | XSlope (%)            | 2.7  |
| N/A                                     | Flare Type LT         | N/A   | N/A  | Flare  | Type RT               | N/A  |
| N/A                                     | Flare Slope LT (%)    | N/A   | N/A  | Flare  | Slope RT (%)          | N/A  |
| N/A                                     | Flare Traversable LT? | N/A   | N/A  | Flare  | Traversable RT?       | N/A  |
| N/A                                     | Landing Length (in)   | N/A   | N/A  | DWS    | Provided?             | N/A  |
| N/A                                     | Landing Width (in)    | N/A   | N/A  | DWS    | Contrast?             | N/A  |
| N/A                                     | Landing Slope (%)     | N/A   | N/A  | DWS    | Length (in)           | N/A  |
| N/A                                     | Landing X Slope (%)   | N/A   | N/A  | DWS    | Full Width?           | N/A  |
| N/A                                     | Landing Curb? (Y/N)   | N/A   | N/A  | DWS    | Offset (in)           | N/A  |
| N/A                                     | Shared Landing?       | N/A   |      |        |                       |      |
| N/A                                     | Gutter Ponding?       | N/A   | N/A  | Gutte  | Slope (%)             | N/A  |
| N/A                                     | Gutter Lip Ht (in)    | 2.0   | N/A  | Gutte  | X Slope (%)           | N/A  |
| N/A                                     | Painted X Walk1?      | No    | N/A  | Painte | ed X Walk2?           | N/A  |
|                                         | X Walk 1 Direction    | To SE |      | X Wal  | k 2 Direction         | N/A  |
| N/A                                     | X Walk 1 Width (in)   | N/A   | N/A  | X Wal  | k 2 Width (in)        | N/A  |
|                                         | X Walk 1 Slope (%)    | 0.3   |      | X Wal  | k 2 Slope (%)         | N/A  |
|                                         | X Walk 1 X Slope (%)  | 4.2   |      | X Wal  | k 2 X Slope (%)       | N/A  |
| N/A                                     | Ramp inside XWalk1?   | N/A   | N/A  | Ramp   | inside XWalk2?        | N/A  |
|                                         | Road Slope (%)        | N/A   | N/A  | Clear  | Space?                | N/A  |
|                                         | Road X Slope (%)      | N/A   | N/A  | Clear  | Space to XWalk (in)   | N/A  |
| N/A                                     | Any Obstructions?     | N/A   | N/A  | Storm  | Grate/Utility Hazard? | N/A  |
|                                         | Obstruction Type      |       |      | Storm  | Grate/Utility Type    |      |
|                                         |                       | N/A   |      |        |                       | N/A  |
|                                         |                       |       |      |        |                       |      |