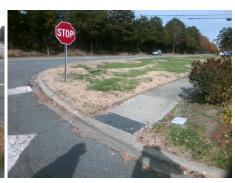

## Field Measurements/Component Compliance

**ENTRANCE** Street 1 Name Stop Condition-Street 2 StopSign Street 2 Name N/A Stop Condition-Street 1 N/A Possible Solutions: Remove & Replace Entire Ramp. Surveyor Notes: N/A PROW/ADA: R304.5.3

Total Cost: 1850.00

| Compliance Description |                       | Data  | Compliance D |        | escription            | Data |
|------------------------|-----------------------|-------|--------------|--------|-----------------------|------|
| N/A                    | Ramp Length (in)      | 109.0 | Yes          | Ramp   | Slope (%)             | 5.2  |
| Yes                    | Ramp Width (in)       | 60.0  | No           | Ramp   | XSlope (%)            | 6.7  |
| N/A                    | Flare Type LT         | N/A   | N/A          | Flare  | Type RT               | N/A  |
| N/A                    | Flare Slope LT (%)    | N/A   | N/A          | Flare  | Slope RT (%)          | N/A  |
| N/A                    | Flare Traversable LT? | No    | N/A          | Flare  | Traversable RT?       | No   |
| N/A                    | Landing Length (in)   | N/A   | N/A          | DWS    | Provided?             | N/A  |
| N/A                    | Landing Width (in)    | N/A   | N/A          | DWS    | Contrast?             | N/A  |
| N/A                    | Landing Slope (%)     | N/A   | N/A          | DWS    | Length (in)           | N/A  |
| N/A                    | Landing X Slope (%)   | N/A   | N/A          | DWS    | Full Width?           | N/A  |
| N/A                    | Landing Curb? (Y/N)   | N/A   | N/A          | DWS    | Offset (in)           | N/A  |
| N/A                    | Shared Landing?       | N/A   |              |        |                       |      |
| N/A                    | Gutter Ponding?       | N/A   | N/A          | Gutte  | r Slope (%)           | N/A  |
| N/A                    | Gutter Lip Ht (in)    | N/A   | N/A          | Gutte  | r X Slope (%)         | N/A  |
| N/A                    | Painted X Walk1?      | No    | N/A          | Painte | ed X Walk2?           | N/A  |
|                        | X Walk 1 Direction    | To SW |              | X Wa   | lk 2 Direction        | N/A  |
| N/A                    | X Walk 1 Width (in)   | N/A   | N/A          | X Wa   | lk 2 Width (in)       | N/A  |
|                        | X Walk 1 Slope (%)    | 0.6   |              | X Wa   | lk 2 Slope (%)        | N/A  |
|                        | X Walk 1 X Slope (%)  | 7.0   |              | X Wa   | lk 2 X Slope (%)      | N/A  |
| N/A                    | Ramp inside XWalk1?   | No    | N/A          | Ramp   | inside XWalk2?        | N/A  |
|                        | Road Slope (%)        | N/A   | N/A          | Clear  | Space?                | N/A  |
|                        | Road X Slope (%)      | N/A   | N/A          | Clear  | Space to XWalk (in)   | N/A  |
| N/A                    | Any Obstructions?     | N/A   | N/A          | Storm  | Grate/Utility Hazard? | N/A  |
|                        | Obstruction Type      |       |              | Storm  | Grate/Utility Type    |      |
|                        |                       | N/A   |              |        |                       | N/A  |