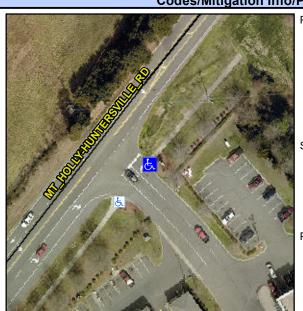

## **Access Compliance Report Public Rights-of-Way** (Curb Ramps)

Intersection ID: 10032364 Main Street: MT\_HOLLY-HUNTERSVILLE\_RDCross Street: N/A Location:

**Overall Compliance: No** ADA ID: 931FD661B6EE Ramp Type: Perp Initial Pass/Fail: Fail **Severity Score:** 12.5

## Field Measurements/Component Compliance

**ENTRANCE** Street 1 Name Stop Condition-Street 2 StopSign Street 2 Name N/A Stop Condition-Street 1 N/A Possible Solutions: Remove & Replace Entire Ramp. Surveyor Notes: N/A PROW/ADA: R304.5.3