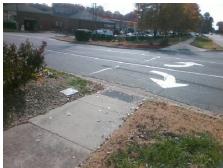

## Field Measurements/Component Compliance

**ENTRANCE** Street 1 Name Stop Condition-Street 2 StopSign Street 2 Name N/A Stop Condition-Street 1 N/A Possible Solutions: Remove & Replace Entire Ramp. Surveyor Notes: N/A PROW/ADA: R304.5.3

Total Cost: 1850.00

| Compliance Description |                       | Data  | Compliance D |        | escription            | Data |
|------------------------|-----------------------|-------|--------------|--------|-----------------------|------|
| N/A                    | Ramp Length (in)      | 109.0 | Yes          | Ramp   | Slope (%)             | 5.2  |
| Yes                    | Ramp Width (in)       | 60.0  | No           | Ramp   | XSlope (%)            | 6.7  |
| N/A                    | Flare Type LT         | N/A   | N/A          | Flare  | Type RT               | N/A  |
| N/A                    | Flare Slope LT (%)    | N/A   | N/A          | Flare  | Slope RT (%)          | N/A  |
| N/A                    | Flare Traversable LT? | No    | N/A          | Flare  | Traversable RT?       | No   |
| N/A                    | Landing Length (in)   | N/A   | N/A          | DWS    | Provided?             | N/A  |
| N/A                    | Landing Width (in)    | N/A   | N/A          | DWS    | Contrast?             | N/A  |
| N/A                    | Landing Slope (%)     | N/A   | N/A          | DWS    | Length (in)           | N/A  |
| N/A                    | Landing X Slope (%)   | N/A   | N/A          | DWS    | Full Width?           | N/A  |
| N/A                    | Landing Curb? (Y/N)   | N/A   | N/A          | DWS    | Offset (in)           | N/A  |
| N/A                    | Shared Landing?       | N/A   |              |        |                       |      |
| N/A                    | Gutter Ponding?       | N/A   | N/A          | Gutte  | r Slope (%)           | N/A  |
| N/A                    | Gutter Lip Ht (in)    | N/A   | N/A          | Gutte  | r X Slope (%)         | N/A  |
| N/A                    | Painted X Walk1?      | No    | N/A          | Painte | ed X Walk2?           | N/A  |
|                        | X Walk 1 Direction    | To SW |              | X Wa   | lk 2 Direction        | N/A  |
| N/A                    | X Walk 1 Width (in)   | N/A   | N/A          | X Wa   | lk 2 Width (in)       | N/A  |
|                        | X Walk 1 Slope (%)    | 0.6   |              | X Wa   | lk 2 Slope (%)        | N/A  |
|                        | X Walk 1 X Slope (%)  | 7.0   |              | X Wa   | lk 2 X Slope (%)      | N/A  |
| N/A                    | Ramp inside XWalk1?   | No    | N/A          | Ramp   | inside XWalk2?        | N/A  |
|                        | Road Slope (%)        | N/A   | N/A          | Clear  | Space?                | N/A  |
|                        | Road X Slope (%)      | N/A   | N/A          | Clear  | Space to XWalk (in)   | N/A  |
| N/A                    | Any Obstructions?     | N/A   | N/A          | Storm  | Grate/Utility Hazard? | N/A  |
|                        | Obstruction Type      |       |              | Storm  | Grate/Utility Type    |      |
|                        |                       | N/A   |              |        |                       | N/A  |