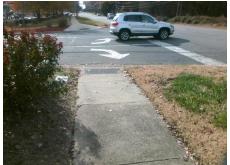

## Field Measurements/Component Compliance

**ENTRANCE** Street 1 Name Stop Condition-Street 2 StopSign Street 2 Name N/A Stop Condition-Street 1 N/A Possible Solutions: Remove & Replace Entire Ramp. Surveyor Notes: N/A PROW/ADA: R304.5.3

Total Cost: 1850.00

| Compliance Description |                       | Data  | Compliance D |        | escription            | Data |
|------------------------|-----------------------|-------|--------------|--------|-----------------------|------|
| N/A                    | Ramp Length (in)      | 109.0 | Yes          | Ramp   | Slope (%)             | 5.2  |
| Yes                    | Ramp Width (in)       | 60.0  | No           | Ramp   | XSlope (%)            | 6.7  |
| N/A                    | Flare Type LT         | N/A   | N/A          | Flare  | Type RT               | N/A  |
| N/A                    | Flare Slope LT (%)    | N/A   | N/A          | Flare  | Slope RT (%)          | N/A  |
| N/A                    | Flare Traversable LT? | No    | N/A          | Flare  | Traversable RT?       | No   |
| N/A                    | Landing Length (in)   | N/A   | N/A          | DWS    | Provided?             | N/A  |
| N/A                    | Landing Width (in)    | N/A   | N/A          | DWS    | Contrast?             | N/A  |
| N/A                    | Landing Slope (%)     | N/A   | N/A          | DWS    | Length (in)           | N/A  |
| N/A                    | Landing X Slope (%)   | N/A   | N/A          | DWS    | Full Width?           | N/A  |
| N/A                    | Landing Curb? (Y/N)   | N/A   | N/A          | DWS    | Offset (in)           | N/A  |
| N/A                    | Shared Landing?       | N/A   |              |        |                       |      |
| N/A                    | Gutter Ponding?       | N/A   | N/A          | Gutte  | r Slope (%)           | N/A  |
| N/A                    | Gutter Lip Ht (in)    | N/A   | N/A          | Gutte  | r X Slope (%)         | N/A  |
| N/A                    | Painted X Walk1?      | No    | N/A          | Painte | ed X Walk2?           | N/A  |
|                        | X Walk 1 Direction    | To SW |              | X Wa   | lk 2 Direction        | N/A  |
| N/A                    | X Walk 1 Width (in)   | N/A   | N/A          | X Wa   | lk 2 Width (in)       | N/A  |
|                        | X Walk 1 Slope (%)    | 0.6   |              | X Wa   | lk 2 Slope (%)        | N/A  |
|                        | X Walk 1 X Slope (%)  | 7.0   |              | X Wa   | lk 2 X Slope (%)      | N/A  |
| N/A                    | Ramp inside XWalk1?   | No    | N/A          | Ramp   | inside XWalk2?        | N/A  |
|                        | Road Slope (%)        | N/A   | N/A          | Clear  | Space?                | N/A  |
|                        | Road X Slope (%)      | N/A   | N/A          | Clear  | Space to XWalk (in)   | N/A  |
| N/A                    | Any Obstructions?     | N/A   | N/A          | Storm  | Grate/Utility Hazard? | N/A  |
|                        | Obstruction Type      |       |              | Storm  | Grate/Utility Type    |      |
|                        |                       | N/A   |              |        |                       | N/A  |