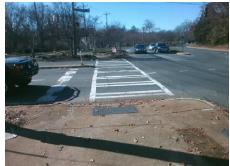

## Access Compliance Report Public Rights-of-Way (Curb Ramps)

Intersection ID: 19216 Main Street: RAMA\_RD Cross Street: SARDIS\_RD Location: SE

ADA ID: 9321A56D5415 Ramp Type: IslandPerp Initial Pass/Fail: Fail Overall Compliance: No Severity Score: 8.75

Codes/Mitigation Info/Possible Solution

Street 1 Name
SARDIS RD
Stop Condition-Street 2
Signal
Street 2 Name
N/A
Stop Condition-Street 1
N/A

| Possible Solutions:           | Co  |
|-------------------------------|-----|
| Remove & Replace Entire Ramp. | N/A |
|                               | No  |
|                               | N/A |
|                               | N/A |
|                               | N/A |
|                               | N/A |
| Surveyor Notes:               | N/A |
| N/A                           | N/A |
|                               | N/A |
|                               | N/A |
|                               | N/A |
| PROW/ADA:                     | N/A |
| Not Found, R304.5.1           | N/A |
| ,                             | N/A |
|                               | N// |
|                               | N// |

| Total Cost: | \$ | 3400.00 |
|-------------|----|---------|
| Total Goot. | Ψ  | 0400.00 |

| Field Measurements/Component Compliance |                       |       |      |                             |      |  |
|-----------------------------------------|-----------------------|-------|------|-----------------------------|------|--|
| Compl                                   | liance Description    | Data  | Comp | liance Description          | Data |  |
| N/A                                     | Ramp Length (in)      | 27.5  | Yes  | Ramp Slope (%)              | 3.9  |  |
| No                                      | Ramp Width (in)       | 47.0  | Yes  | Ramp XSlope (%)             | 1.7  |  |
| N/A                                     | Flare Type LT         | N/A   | N/A  | Flare Type RT               | N/A  |  |
| N/A                                     | Flare Slope LT (%)    | N/A   | N/A  | Flare Slope RT (%)          | N/A  |  |
| N/A                                     | Flare Traversable LT? | N/A   | N/A  | Flare Traversable RT?       | N/A  |  |
| N/A                                     | Landing Length (in)   | N/A   | N/A  | DWS Provided?               | N/A  |  |
| N/A                                     | Landing Width (in)    | N/A   | N/A  | DWS Contrast?               | N/A  |  |
| N/A                                     | Landing Slope (%)     | N/A   | N/A  | DWS Length (in)             | N/A  |  |
| N/A                                     | Landing X Slope (%)   | N/A   | N/A  | DWS Full Width?             | N/A  |  |
| N/A                                     | Landing Curb? (Y/N)   | N/A   | N/A  | DWS Offset (in)             | N/A  |  |
| N/A                                     | Shared Landing?       | N/A   |      |                             |      |  |
| N/A                                     | Gutter Ponding?       | N/A   | N/A  | Gutter Slope (%)            | N/A  |  |
| N/A                                     | Gutter Lip Ht (in)    | N/A   | N/A  | Gutter X Slope (%)          | N/A  |  |
| N/A                                     | Painted X Walk1?      | Yes   | N/A  | Painted X Walk2?            | N/A  |  |
|                                         | X Walk 1 Direction    | To SW |      | X Walk 2 Direction          | N/A  |  |
| N/A                                     | X Walk 1 Width (in)   | 105.0 | N/A  | X Walk 2 Width (in)         | N/A  |  |
|                                         | X Walk 1 Slope (%)    | 2.8   |      | X Walk 2 Slope (%)          | N/A  |  |
|                                         | X Walk 1 X Slope (%)  | 1.1   |      | X Walk 2 X Slope (%)        | N/A  |  |
| N/A                                     | Ramp inside XWalk1?   | Yes   | N/A  | Ramp inside XWalk2?         | N/A  |  |
|                                         | Road Slope (%)        | N/A   | N/A  | Clear Space?                | N/A  |  |
|                                         | Road X Slope (%)      | N/A   | N/A  | Clear Space to XWalk (in)   | N/A  |  |
| N/A                                     | Any Obstructions?     | N/A   | N/A  | Storm Grate/Utility Hazard? | N/A  |  |
|                                         | Obstruction Type      |       |      | Storm Grate/Utility Type    |      |  |
|                                         |                       | N/A   |      |                             | N/A  |  |
|                                         |                       |       | Yes  | Surface Condition? (G/P)    | Good |  |
|                                         |                       |       |      |                             |      |  |