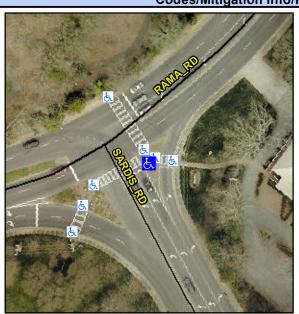

## Access Compliance Report Public Rights-of-Way (Curb Ramps)

Intersection ID: 19216 Main Street: RAMA\_RD Cross Street: SARDIS\_RD Location: SE

ADA ID: 9321A56D5415 Ramp Type: IslandPerp Initial Pass/Fail: Fail Overall Compliance: No Severity Score: 8.75

Codes/Mitigation Info/Possible Solution

Street 1 Name
SARDIS RD
Stop Condition-Street 2
Signal
Street 2 Name
N/A
Stop Condition-Street 1
N/A

| Possible Solutions:           | Co  |
|-------------------------------|-----|
| Remove & Replace Entire Ramp. | N/A |
|                               | No  |
|                               | N/A |
|                               | N/A |
|                               | N/A |
|                               | N/A |
| Surveyor Notes:               | N/A |
| N/A                           | N/A |
|                               | N/A |
|                               | N/A |
|                               | N/A |
| PROW/ADA:                     | N/A |
| Not Found, R304.5.1           | N/A |
| ,                             | N/A |
|                               | N// |
|                               | N// |