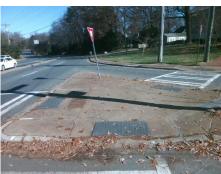

## Access Compliance Report Public Rights-of-Way (Curb Ramps)

Intersection ID: 19216 Main Street: RAMA\_RD Cross Street: SARDIS\_RD Location: SE

ADA ID: 9321A56D5415 Ramp Type: IslandPerp Initial Pass/Fail: Fail Overall Compliance: No Severity Score: 8.75

Codes/Mitigation Info/Possible Solution

Street 1 Name
SARDIS RD
Stop Condition-Street 2
Signal
Street 2 Name
N/A
Stop Condition-Street 1
N/A

| Possible Solutions:           | Co  |
|-------------------------------|-----|
| Remove & Replace Entire Ramp. | N/A |
|                               | No  |
|                               | N/A |
|                               | N/A |
|                               | N/A |
|                               | N/A |
| Surveyor Notes:               | N/A |
| N/A                           | N/A |
|                               | N/A |
|                               | N/A |
|                               | N/A |
| PROW/ADA:                     | N/A |
| Not Found, R304.5.1           | N/A |
| ,                             | N/A |
|                               | N// |
|                               | N// |

| Total Cost: | \$ | 3400.00 |
|-------------|----|---------|
| Total Goot. | Ψ  | 0400.00 |

| Field Measurements/Component Compliance |                       |       |      |                             |      |  |
|-----------------------------------------|-----------------------|-------|------|-----------------------------|------|--|
| Compl                                   | liance Description    | Data  | Comp | liance Description          | Data |  |
| N/A                                     | Ramp Length (in)      | 27.5  | Yes  | Ramp Slope (%)              | 3.9  |  |
| No                                      | Ramp Width (in)       | 47.0  | Yes  | Ramp XSlope (%)             | 1.7  |  |
| N/A                                     | Flare Type LT         | N/A   | N/A  | Flare Type RT               | N/A  |  |
| N/A                                     | Flare Slope LT (%)    | N/A   | N/A  | Flare Slope RT (%)          | N/A  |  |
| N/A                                     | Flare Traversable LT? | N/A   | N/A  | Flare Traversable RT?       | N/A  |  |
| N/A                                     | Landing Length (in)   | N/A   | N/A  | DWS Provided?               | N/A  |  |
| N/A                                     | Landing Width (in)    | N/A   | N/A  | DWS Contrast?               | N/A  |  |
| N/A                                     | Landing Slope (%)     | N/A   | N/A  | DWS Length (in)             | N/A  |  |
| N/A                                     | Landing X Slope (%)   | N/A   | N/A  | DWS Full Width?             | N/A  |  |
| N/A                                     | Landing Curb? (Y/N)   | N/A   | N/A  | DWS Offset (in)             | N/A  |  |
| N/A                                     | Shared Landing?       | N/A   |      |                             |      |  |
| N/A                                     | Gutter Ponding?       | N/A   | N/A  | Gutter Slope (%)            | N/A  |  |
| N/A                                     | Gutter Lip Ht (in)    | N/A   | N/A  | Gutter X Slope (%)          | N/A  |  |
| N/A                                     | Painted X Walk1?      | Yes   | N/A  | Painted X Walk2?            | N/A  |  |
|                                         | X Walk 1 Direction    | To SW |      | X Walk 2 Direction          | N/A  |  |
| N/A                                     | X Walk 1 Width (in)   | 105.0 | N/A  | X Walk 2 Width (in)         | N/A  |  |
|                                         | X Walk 1 Slope (%)    | 2.8   |      | X Walk 2 Slope (%)          | N/A  |  |
|                                         | X Walk 1 X Slope (%)  | 1.1   |      | X Walk 2 X Slope (%)        | N/A  |  |
| N/A                                     | Ramp inside XWalk1?   | Yes   | N/A  | Ramp inside XWalk2?         | N/A  |  |
|                                         | Road Slope (%)        | N/A   | N/A  | Clear Space?                | N/A  |  |
|                                         | Road X Slope (%)      | N/A   | N/A  | Clear Space to XWalk (in)   | N/A  |  |
| N/A                                     | Any Obstructions?     | N/A   | N/A  | Storm Grate/Utility Hazard? | N/A  |  |
|                                         | Obstruction Type      |       |      | Storm Grate/Utility Type    |      |  |
|                                         |                       | N/A   |      |                             | N/A  |  |
|                                         |                       |       | Yes  | Surface Condition? (G/P)    | Good |  |
|                                         |                       |       |      |                             |      |  |