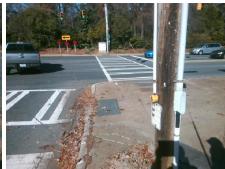

## Access Compliance Report Public Rights-of-Way (Curb Ramps)

Intersection ID: 19216 Main Street: RAMA\_RD Cross Street: SARDIS\_RD Location: SE

ADA ID: 9321A56D5415 Ramp Type: IslandPerp Initial Pass/Fail: Fail Overall Compliance: No Severity Score: 8.75

Codes/Mitigation Info/Possible Solution

Street 1 Name
SARDIS RD
Stop Condition-Street 2
Signal
Street 2 Name
N/A
Stop Condition-Street 1
N/A

| Possible Solutions:           | Co  |
|-------------------------------|-----|
| Remove & Replace Entire Ramp. | N/A |
|                               | No  |
|                               | N/A |
|                               | N/A |
|                               | N/A |
|                               | N/A |
| Surveyor Notes:               | N/A |
| N/A                           | N/A |
|                               | N/A |
|                               | N/A |
|                               | N/A |
| PROW/ADA:                     | N/A |
| Not Found, R304.5.1           | N/A |
| ,                             | N/A |
|                               | N// |
|                               | N// |

| Total Cost: | \$ | 3400.00 |
|-------------|----|---------|
| Total Goot. | Ψ  | 0400.00 |

| Field Measurements/Component Compliance |                       |       |      |                             |      |  |
|-----------------------------------------|-----------------------|-------|------|-----------------------------|------|--|
| Compl                                   | liance Description    | Data  | Comp | liance Description          | Data |  |
| N/A                                     | Ramp Length (in)      | 27.5  | Yes  | Ramp Slope (%)              | 3.9  |  |
| No                                      | Ramp Width (in)       | 47.0  | Yes  | Ramp XSlope (%)             | 1.7  |  |
| N/A                                     | Flare Type LT         | N/A   | N/A  | Flare Type RT               | N/A  |  |
| N/A                                     | Flare Slope LT (%)    | N/A   | N/A  | Flare Slope RT (%)          | N/A  |  |
| N/A                                     | Flare Traversable LT? | N/A   | N/A  | Flare Traversable RT?       | N/A  |  |
| N/A                                     | Landing Length (in)   | N/A   | N/A  | DWS Provided?               | N/A  |  |
| N/A                                     | Landing Width (in)    | N/A   | N/A  | DWS Contrast?               | N/A  |  |
| N/A                                     | Landing Slope (%)     | N/A   | N/A  | DWS Length (in)             | N/A  |  |
| N/A                                     | Landing X Slope (%)   | N/A   | N/A  | DWS Full Width?             | N/A  |  |
| N/A                                     | Landing Curb? (Y/N)   | N/A   | N/A  | DWS Offset (in)             | N/A  |  |
| N/A                                     | Shared Landing?       | N/A   |      |                             |      |  |
| N/A                                     | Gutter Ponding?       | N/A   | N/A  | Gutter Slope (%)            | N/A  |  |
| N/A                                     | Gutter Lip Ht (in)    | N/A   | N/A  | Gutter X Slope (%)          | N/A  |  |
| N/A                                     | Painted X Walk1?      | Yes   | N/A  | Painted X Walk2?            | N/A  |  |
|                                         | X Walk 1 Direction    | To SW |      | X Walk 2 Direction          | N/A  |  |
| N/A                                     | X Walk 1 Width (in)   | 105.0 | N/A  | X Walk 2 Width (in)         | N/A  |  |
|                                         | X Walk 1 Slope (%)    | 2.8   |      | X Walk 2 Slope (%)          | N/A  |  |
|                                         | X Walk 1 X Slope (%)  | 1.1   |      | X Walk 2 X Slope (%)        | N/A  |  |
| N/A                                     | Ramp inside XWalk1?   | Yes   | N/A  | Ramp inside XWalk2?         | N/A  |  |
|                                         | Road Slope (%)        | N/A   | N/A  | Clear Space?                | N/A  |  |
|                                         | Road X Slope (%)      | N/A   | N/A  | Clear Space to XWalk (in)   | N/A  |  |
| N/A                                     | Any Obstructions?     | N/A   | N/A  | Storm Grate/Utility Hazard? | N/A  |  |
|                                         | Obstruction Type      |       |      | Storm Grate/Utility Type    |      |  |
|                                         |                       | N/A   |      |                             | N/A  |  |
|                                         |                       |       | Yes  | Surface Condition? (G/P)    | Good |  |
|                                         |                       |       |      |                             |      |  |