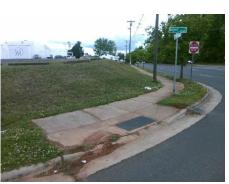

## Access Compliance Report Public Rights-of-Way (Curb Ramps)

Intersection ID: 11926Main Street:WILKINSON\_BVCross Street:BOYER\_STLocation:SWADA ID: 9322F8B824D4Ramp Type:PerpInitial Pass/Fail:FailOverall Compliance:NoSeverity Score:10

## Field Measurements/Component Compliance

Street 1 Name

Stop Condition-Street 2

StopSign
Street 2 Name

N/A

Stop Condition-Street 1

N/A

| Possible Solutions:           |  |
|-------------------------------|--|
| Remove & Replace Entire Ramp. |  |
| Surveyor Notes:               |  |
| N/A                           |  |
| PROW/ADA:                     |  |
| Not Found, R304.5.1, R304.5.3 |  |
|                               |  |

Total Cost:

1850.00

| Field Measurements/Component Compliance |                       |       |       |                             |      |  |  |
|-----------------------------------------|-----------------------|-------|-------|-----------------------------|------|--|--|
| Compl                                   | iance Description     | Data  | Compl | iance Description           | Data |  |  |
| N/A                                     | Ramp Length (in)      | 108.0 | Yes   | Ramp Slope (%)              | 5.4  |  |  |
| No                                      | Ramp Width (in)       | 46.0  | No    | Ramp XSlope (%)             | 2.1  |  |  |
| N/A                                     | Flare Type LT         | N/A   | N/A   | Flare Type RT               | N/A  |  |  |
| N/A                                     | Flare Slope LT (%)    | N/A   | N/A   | Flare Slope RT (%)          | N/A  |  |  |
| N/A                                     | Flare Traversable LT? | N/A   | N/A   | Flare Traversable RT?       | N/A  |  |  |
| N/A                                     | Landing Length (in)   | N/A   | N/A   | DWS Provided?               | N/A  |  |  |
| N/A                                     | Landing Width (in)    | N/A   | N/A   | DWS Contrast?               | N/A  |  |  |
| N/A                                     | Landing Slope (%)     | N/A   | N/A   | DWS Length (in)             | N/A  |  |  |
| N/A                                     | Landing X Slope (%)   | N/A   | N/A   | DWS Full Width?             | N/A  |  |  |
| N/A                                     | Landing Curb? (Y/N)   | N/A   | N/A   | DWS Offset (in)             | N/A  |  |  |
| N/A                                     | Shared Landing?       | N/A   |       |                             |      |  |  |
| N/A                                     | Gutter Ponding?       | N/A   | N/A   | Gutter Slope (%)            | N/A  |  |  |
| N/A                                     | Gutter Lip Ht (in)    | N/A   | N/A   | Gutter X Slope (%)          | N/A  |  |  |
| N/A                                     | Painted X Walk1?      | No    | N/A   | Painted X Walk2?            | N/A  |  |  |
|                                         | X Walk 1 Direction    | To SE |       | X Walk 2 Direction          | N/A  |  |  |
| N/A                                     | X Walk 1 Width (in)   | N/A   | N/A   | X Walk 2 Width (in)         | N/A  |  |  |
|                                         | X Walk 1 Slope (%)    | 2.7   |       | X Walk 2 Slope (%)          | N/A  |  |  |
|                                         | X Walk 1 X Slope (%)  | 1.0   |       | X Walk 2 X Slope (%)        | N/A  |  |  |
| N/A                                     | Ramp inside XWalk1?   | N/A   | N/A   | Ramp inside XWalk2?         | N/A  |  |  |
|                                         | Road Slope (%)        | N/A   | N/A   | Clear Space?                | N/A  |  |  |
|                                         | Road X Slope (%)      | N/A   | N/A   | Clear Space to XWalk (in)   | N/A  |  |  |
| N/A                                     | Any Obstructions?     | N/A   | N/A   | Storm Grate/Utility Hazard? | N/A  |  |  |
|                                         | Obstruction Type      |       |       | Storm Grate/Utility Type    |      |  |  |
|                                         |                       | N/A   |       |                             | N/A  |  |  |
|                                         |                       |       | Yes   | Surface Condition? (G/P)    | Good |  |  |