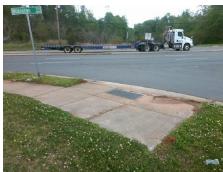

## Access Compliance Report Public Rights-of-Way (Curb Ramps)

Intersection ID: 11926Main Street:WILKINSON\_BVCross Street:BOYER\_STLocation:SWADA ID: 9322F8B824D4Ramp Type:PerpInitial Pass/Fail:FailOverall Compliance:NoSeverity Score:10

## Field Measurements/Component Compliance

Street 1 Name

Stop Condition-Street 2

StopSign
Street 2 Name

N/A

Stop Condition-Street 1

N/A

| Possible Solutions:           |  |
|-------------------------------|--|
| Remove & Replace Entire Ramp. |  |
| Surveyor Notes:               |  |
| N/A                           |  |
| PROW/ADA:                     |  |
| Not Found, R304.5.1, R304.5.3 |  |
|                               |  |

Total Cost:

1850.00

| Field Measurements/Component Compliance |                       |       |       |                             |      |  |  |
|-----------------------------------------|-----------------------|-------|-------|-----------------------------|------|--|--|
| Compl                                   | iance Description     | Data  | Compl | iance Description           | Data |  |  |
| N/A                                     | Ramp Length (in)      | 108.0 | Yes   | Ramp Slope (%)              | 5.4  |  |  |
| No                                      | Ramp Width (in)       | 46.0  | No    | Ramp XSlope (%)             | 2.1  |  |  |
| N/A                                     | Flare Type LT         | N/A   | N/A   | Flare Type RT               | N/A  |  |  |
| N/A                                     | Flare Slope LT (%)    | N/A   | N/A   | Flare Slope RT (%)          | N/A  |  |  |
| N/A                                     | Flare Traversable LT? | N/A   | N/A   | Flare Traversable RT?       | N/A  |  |  |
| N/A                                     | Landing Length (in)   | N/A   | N/A   | DWS Provided?               | N/A  |  |  |
| N/A                                     | Landing Width (in)    | N/A   | N/A   | DWS Contrast?               | N/A  |  |  |
| N/A                                     | Landing Slope (%)     | N/A   | N/A   | DWS Length (in)             | N/A  |  |  |
| N/A                                     | Landing X Slope (%)   | N/A   | N/A   | DWS Full Width?             | N/A  |  |  |
| N/A                                     | Landing Curb? (Y/N)   | N/A   | N/A   | DWS Offset (in)             | N/A  |  |  |
| N/A                                     | Shared Landing?       | N/A   |       |                             |      |  |  |
| N/A                                     | Gutter Ponding?       | N/A   | N/A   | Gutter Slope (%)            | N/A  |  |  |
| N/A                                     | Gutter Lip Ht (in)    | N/A   | N/A   | Gutter X Slope (%)          | N/A  |  |  |
| N/A                                     | Painted X Walk1?      | No    | N/A   | Painted X Walk2?            | N/A  |  |  |
|                                         | X Walk 1 Direction    | To SE |       | X Walk 2 Direction          | N/A  |  |  |
| N/A                                     | X Walk 1 Width (in)   | N/A   | N/A   | X Walk 2 Width (in)         | N/A  |  |  |
|                                         | X Walk 1 Slope (%)    | 2.7   |       | X Walk 2 Slope (%)          | N/A  |  |  |
|                                         | X Walk 1 X Slope (%)  | 1.0   |       | X Walk 2 X Slope (%)        | N/A  |  |  |
| N/A                                     | Ramp inside XWalk1?   | N/A   | N/A   | Ramp inside XWalk2?         | N/A  |  |  |
|                                         | Road Slope (%)        | N/A   | N/A   | Clear Space?                | N/A  |  |  |
|                                         | Road X Slope (%)      | N/A   | N/A   | Clear Space to XWalk (in)   | N/A  |  |  |
| N/A                                     | Any Obstructions?     | N/A   | N/A   | Storm Grate/Utility Hazard? | N/A  |  |  |
|                                         | Obstruction Type      |       |       | Storm Grate/Utility Type    |      |  |  |
|                                         |                       | N/A   |       |                             | N/A  |  |  |
|                                         |                       |       | Yes   | Surface Condition? (G/P)    | Good |  |  |