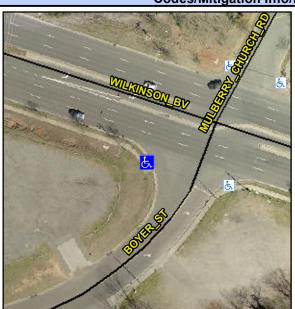

## Access Compliance Report Public Rights-of-Way (Curb Ramps)

Intersection ID: 11926Main Street:WILKINSON\_BVCross Street:BOYER\_STLocation:SWADA ID: 9322F8B824D4Ramp Type:PerpInitial Pass/Fail:FailOverall Compliance:NoSeverity Score:10