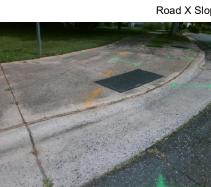

N/A

Intersection ID: 10198 Main Street: FONTANA AV **Cross Street: REMBERT CT** Location: **Overall Compliance: No Severity Score:** ADA ID: 932379133180 Ramp Type: Combination1 Initial Pass/Fail: Fail 37.5

N/A

2.9

6.0

N/A

To SW

Street 1 Name None Stop Condition-Street 1 **FONTANA AV** N/A Street 2 Name Stop Condition-Street 2 N/A Possible Solutions: Remove & Replace Entire Ramp. Surveyor Notes: N/A PROW/ADA: Not Found, R304.5.3, R304.3.2