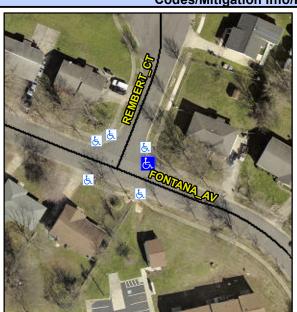

N/A

Intersection ID: 10198 Main Street: FONTANA AV **Cross Street: REMBERT CT** Location: **Overall Compliance: No Severity Score:** ADA ID: 932379133180 Ramp Type: Combination1 Initial Pass/Fail: Fail 37.5

N/A

2.9

6.0

N/A

To SW

Street 1 Name None Stop Condition-Street 1 **FONTANA AV** N/A Street 2 Name Stop Condition-Street 2 N/A Possible Solutions: Remove & Replace Entire Ramp. Surveyor Notes: N/A PROW/ADA: Not Found, R304.5.3, R304.3.2