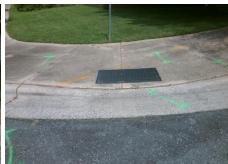

N/A

Intersection ID: 10198 Main Street: FONTANA AV **Cross Street: REMBERT CT** Location: **Overall Compliance: No Severity Score:** ADA ID: 932379133180 Ramp Type: Combination1 Initial Pass/Fail: Fail 37.5

N/A

2.9

6.0

N/A

To SW

Street 1 Name None Stop Condition-Street 1 **FONTANA AV** N/A Street 2 Name Stop Condition-Street 2 N/A Possible Solutions: Remove & Replace Entire Ramp. Surveyor Notes: N/A PROW/ADA: Not Found, R304.5.3, R304.3.2