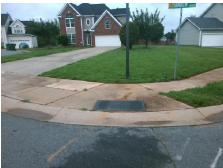

## Access Compliance Report Public Rights-of-Way (Curb Ramps)

Intersection ID: 3155 Main Street: LENOX\_HILL\_PL Cross Street: YANDEM\_CT Location: SW

ADA ID: 93297272E927 Ramp Type: Perp Initial Pass/Fail: Fail Overall Compliance: No Severity Score: 8.75

**Codes/Mitigation Info/Possible Solution** 

Street 1 Name

YANDEM CT

Stop Condition-Street 2

StopSign

Street 2 Name

N/A

Stop Condition-Street 1

N/A

| Ossible Solution              |     |
|-------------------------------|-----|
| Possible Solutions:           | Com |
| Remove & Replace Entire Ramp. | N/A |
| ·                             | No  |
|                               | N/A |
|                               | N/A |
|                               | N/A |
|                               | N/A |
| Surveyor Notes:               | N/A |
| N/A                           | N/A |
|                               | N/A |
|                               | N/A |
|                               | N/A |
| PROW/ADA:                     | N/A |
| Not Found, R304.5.1           | N/A |
|                               | N/A |
|                               | N/A |
|                               | N/A |
|                               |     |