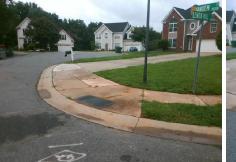

## Access Compliance Report Public Rights-of-Way (Curb Ramps)

Intersection ID: 3155 Main Street: LENOX\_HILL\_PL Cross Street: YANDEM\_CT Location: SW

ADA ID: 93297272E927 Ramp Type: Perp Initial Pass/Fail: Fail Overall Compliance: No Severity Score: 8.75

**Codes/Mitigation Info/Possible Solution** 

Street 1 Name

YANDEM CT

Stop Condition-Street 2

StopSign

Street 2 Name

N/A

Stop Condition-Street 1

N/A

| Ossible Solution              |     |
|-------------------------------|-----|
| Possible Solutions:           | Com |
| Remove & Replace Entire Ramp. | N/A |
| ·                             | No  |
|                               | N/A |
|                               | N/A |
|                               | N/A |
|                               | N/A |
| Surveyor Notes:               | N/A |
| N/A                           | N/A |
|                               | N/A |
|                               | N/A |
|                               | N/A |
| PROW/ADA:                     | N/A |
| Not Found, R304.5.1           | N/A |
|                               | N/A |
|                               | N/A |
|                               | N/A |
|                               |     |