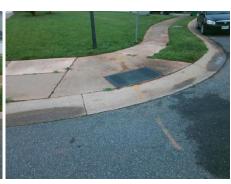

## Access Compliance Report Public Rights-of-Way (Curb Ramps)

Intersection ID: 3155 Main Street: LENOX\_HILL\_PL Cross Street: YANDEM\_CT Location: SW

ADA ID: 93297272E927 Ramp Type: Perp Initial Pass/Fail: Fail Overall Compliance: No Severity Score: 8.75

**Codes/Mitigation Info/Possible Solution** 

Street 1 Name

YANDEM CT

Stop Condition-Street 2

StopSign

Street 2 Name

N/A

Stop Condition-Street 1

N/A

| Ossible Solution              |     |
|-------------------------------|-----|
| Possible Solutions:           | Com |
| Remove & Replace Entire Ramp. | N/A |
| ·                             | No  |
|                               | N/A |
|                               | N/A |
|                               | N/A |
|                               | N/A |
| Surveyor Notes:               | N/A |
| N/A                           | N/A |
|                               | N/A |
|                               | N/A |
|                               | N/A |
| PROW/ADA:                     | N/A |
| Not Found, R304.5.1           | N/A |
|                               | N/A |
|                               | N/A |
|                               | N/A |
|                               |     |