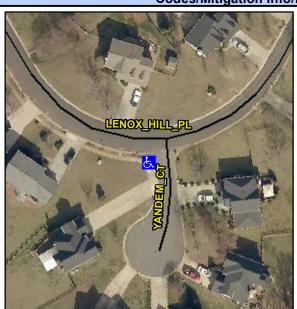

## Access Compliance Report Public Rights-of-Way (Curb Ramps)

Intersection ID: 3155 Main Street: LENOX\_HILL\_PL Cross Street: YANDEM\_CT Location: SW

ADA ID: 93297272E927 Ramp Type: Perp Initial Pass/Fail: Fail Overall Compliance: No Severity Score: 8.75