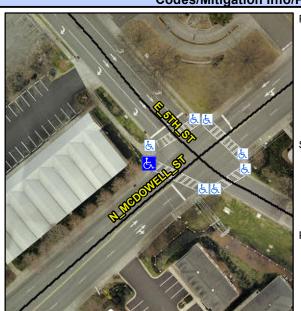

N/A

N/A

Good 16.6

Intersection ID: 12998 Main Street: E 5TH ST Cross Street: N MCDOWELL ST Location: W **Overall Compliance: No** ADA ID: 93371C8F026D Ramp Type: Combination2 Initial Pass/Fail: Fail Severity Score: 13.75