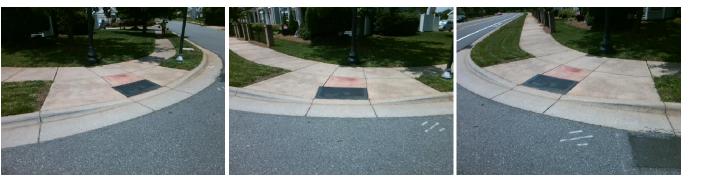

## Access Compliance Report Public Rights-of-Way (Curb Ramps)

Yes

Surface Condition? (G/P)

Good

| Intersection ID: 43353 Main Street: PROSPERITY_RIDGE_RD |                     |                             |         |                                               | Cross Street: PROSPERITY_COMMONS_DR |       |                            |                             | N     |
|---------------------------------------------------------|---------------------|-----------------------------|---------|-----------------------------------------------|-------------------------------------|-------|----------------------------|-----------------------------|-------|
|                                                         |                     |                             |         |                                               |                                     |       |                            | Location:                   |       |
| ADA ID: 9344CE4E130F Ramp Type: PerpDiag                |                     |                             | Initial | nitial Pass/Fail: Fail Overall Compliance: No |                                     |       |                            | o Severity Score:           | 22.5  |
| Codes/Mitigation Info/Possible Solution                 |                     |                             |         | Field Measurements/Component Compliance       |                                     |       |                            |                             |       |
|                                                         |                     | Possible Solutions:         |         | Compliance Description                        |                                     |       | ata Compliance Description |                             |       |
| AL AL                                                   |                     | Remove & Replace Curb Ram   | o With  | N/A                                           | Ramp Length (in)                    | 55.0  | No                         | Ramp Slope (%)              | 8.4   |
|                                                         |                     | Two New Directional Ramps o | r       | No                                            | Ramp Width (in)                     | 42.0  | No                         | Ramp XSlope (%)             | 3.2   |
|                                                         |                     | Equivalent.                 |         | N/A                                           | Flare Type LT                       | N/A   | N/A                        | Flare Type RT               | N/A   |
|                                                         | B I Par             |                             |         | N/A                                           | Flare Slope LT (%)                  | N/A   | N/A                        | Flare Slope RT (%)          | N/A   |
| A DECT                                                  |                     |                             |         | N/A                                           | Flare Traversable LT?               | N/A   | N/A                        | Flare Traversable RT?       | N/A   |
|                                                         |                     |                             |         | N/A                                           | Landing Length (in)                 | N/A   | N/A                        | DWS Provided?               | N/A   |
| PROP                                                    |                     | Surveyor Notes:             |         | N/A                                           | Landing Width (in)                  | N/A   | N/A                        | DWS Contrast?               | N/A   |
| SPERITY DIE                                             |                     | N/A                         |         | N/A                                           | Landing Slope (%)                   | N/A   | N/A                        | DWS Length (in)             | N/A   |
| PROW/ADA:<br>R304.5.1, R304.2.2, R304.5.3               |                     |                             |         | N/A                                           | Landing X Slope (%)                 | N/A   | N/A                        | DWS Full Width?             | N/A   |
|                                                         |                     |                             |         | N/A                                           | Landing Curb? (Y/N)                 | N/A   | N/A                        | DWS Offset (in)             | N/A   |
|                                                         |                     |                             |         | N/A                                           | Shared Landing?                     | N/A   |                            |                             |       |
|                                                         |                     |                             |         | N/A                                           | Gutter Ponding?                     | N/A   | N/A                        | Gutter Slope (%)            | N/A   |
|                                                         |                     |                             |         | N/A                                           | Gutter Lip Ht (in)                  | N/A   | N/A                        | Gutter X Slope (%)          | N/A   |
|                                                         |                     |                             |         | N/A                                           | Painted X Walk1?                    | No    | N/A                        | Painted X Walk2?            | No    |
|                                                         |                     |                             |         |                                               | X Walk 1 Direction                  | To SE |                            | X Walk 2 Direction          | To SW |
|                                                         |                     |                             |         | N/A                                           | X Walk 1 Width (in)                 | N/A   | N/A                        | X Walk 2 Width (in)         | N/A   |
| Street 1 Name PR                                        | OSPERITY COMMONS DR |                             |         |                                               | X Walk 1 Slope (%)                  | 1.2   |                            | X Walk 2 Slope (%)          | 1.5   |
| Stop Condition-Street 2                                 | StopSign            |                             |         |                                               | X Walk 1 X Slope (%)                | 0.4   |                            | X Walk 2 X Slope (%)        | 0.6   |
| Street 2 Name                                           | PROSPERITY RIDGE RD |                             |         | N/A                                           | Ramp inside XWalk1?                 | N/A   | N/A                        | Ramp inside XWalk2?         | N/A   |
| Stop Condition-Street 1                                 | None                |                             |         |                                               | Road Slope (%)                      | 2.0   | N/A                        | Clear Space?                | N/A   |
|                                                         |                     |                             |         |                                               | Road X Slope (%)                    | 0.7   | N/A                        | Clear Space to XWalk (in)   | N/A   |
|                                                         |                     |                             |         | N/A                                           | Any Obstructions?                   | N/A   | N/A                        | Storm Grate/Utility Hazard? | N/A   |
|                                                         |                     | Total Cost: \$              | 3200.00 |                                               | Obstruction Type                    |       |                            | Storm Grate/Utility Type    |       |
|                                                         |                     |                             |         |                                               |                                     | N/A   |                            |                             | N/A   |