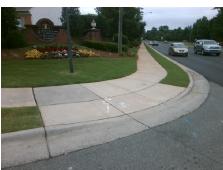

## **Access Compliance Report Public Rights-of-Way** (Curb Ramps)

Intersection ID: 44002 Main Street: REA RD **Cross Street: SOUTHBROOK DR** Location: NW ADA ID: 934531AD5B5B Ramp Type: PerpDiag Initial Pass/Fail: Fail **Overall Compliance: No Severity Score:** 10

**Codes/Mitigation Info/Possible Solution** 

Street 1 Name Stop Condition-Street 2 Street 2 Name Stop Condition-Street 1 SOUTHBROOK DR StopSign **REA RD** None

Possible Solutions: Remove & Replace Curb Ramp With Two New Directional Ramps or Equivalent. Surveyor Notes: N/A PROW/ADA: R304.5.1, R304.5.3