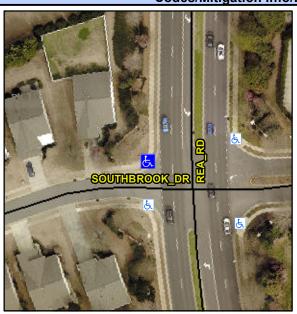

## **Access Compliance Report Public Rights-of-Way** (Curb Ramps)

Intersection ID: 44002 Main Street: REA RD **Cross Street: SOUTHBROOK DR** Location: NW ADA ID: 934531AD5B5B Ramp Type: PerpDiag Initial Pass/Fail: Fail **Overall Compliance: No Severity Score:** 10

**Codes/Mitigation Info/Possible Solution** 

Street 1 Name Stop Condition-Street 2 Street 2 Name Stop Condition-Street 1 SOUTHBROOK DR StopSign **REA RD** None

Possible Solutions: Remove & Replace Curb Ramp With Two New Directional Ramps or Equivalent. Surveyor Notes: N/A PROW/ADA: R304.5.1, R304.5.3