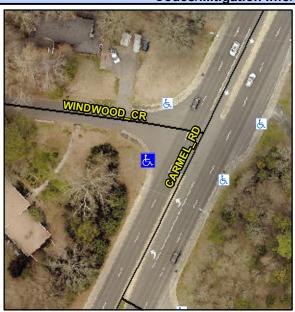

## Access Compliance Report Public Rights-of-Way (Curb Ramps)

Intersection ID: 24531 Main Street: CARMEL\_RD Cross Street: WINDWOOD\_CR Location: SW

ADA ID: 93472EF7B376 Ramp Type: PerpDiag Initial Pass/Fail: Fail Overall Compliance: No Severity Score: 21.25

## Field Measurements/Component Compliance

Street 1 Name
Stop Condition-Street 2
Street 2 Name
Stop Condition-Street 1

CARMEL RD None WINDWOOD CR StopSign Possible Solutions:

Remove & Replace Curb Ramp With Two New Directional Ramps or Equivalent.