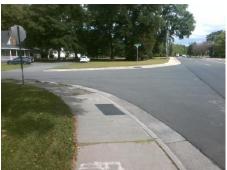

## Field Measurements/Component Compliance

Street 1 Name
Stop Condition-Street 2
Street 2 Name
Stop Condition-Street 1

CARMEL RD None WINDWOOD CR StopSign Possible Solutions:

Remove & Replace Curb Ramp With Two New Directional Ramps or Equivalent.

Surveyor Notes:

N/A

PROW/ADA:

Not Found, R304.5.1, R304.2.2

Total Cost: \$ 3200.00

| Compliance Description |                       | Data  | Comp | liance Description          | Data  |
|------------------------|-----------------------|-------|------|-----------------------------|-------|
| N/A                    | Ramp Length (in)      | 64.0  | No   | Ramp Slope (%)              | 8.9   |
| No                     | Ramp Width (in)       | 40.0  | Yes  | Ramp XSlope (%)             | 1.0   |
| N/A                    | Flare Type LT         | N/A   | N/A  | Flare Type RT               | N/A   |
| N/A                    | Flare Slope LT (%)    | N/A   | N/A  | Flare Slope RT (%)          | N/A   |
| N/A                    | Flare Traversable LT? | N/A   | N/A  | Flare Traversable RT?       | N/A   |
| N/A                    | Landing Length (in)   | N/A   | N/A  | DWS Provided?               | N/A   |
| N/A                    | Landing Width (in)    | N/A   | N/A  | DWS Contrast?               | N/A   |
| N/A                    | Landing Slope (%)     | N/A   | N/A  | DWS Length (in)             | N/A   |
| N/A                    | Landing X Slope (%)   | N/A   | N/A  | DWS Full Width?             | N/A   |
| N/A                    | Landing Curb? (Y/N)   | N/A   | N/A  | DWS Offset (in)             | N/A   |
| N/A                    | Shared Landing?       | N/A   |      |                             |       |
| N/A                    | Gutter Ponding?       | N/A   | N/A  | Gutter Slope (%)            | N/A   |
| N/A                    | Gutter Lip Ht (in)    | N/A   | N/A  | Gutter X Slope (%)          | N/A   |
| N/A                    | Painted X Walk1?      | No    | N/A  | Painted X Walk2?            | No    |
|                        | X Walk 1 Direction    | To SE |      | X Walk 2 Direction          | To NE |
| N/A                    | X Walk 1 Width (in)   | N/A   | N/A  | X Walk 2 Width (in)         | N/A   |
|                        | X Walk 1 Slope (%)    | 3.6   |      | X Walk 2 Slope (%)          | 0.9   |
|                        | X Walk 1 X Slope (%)  | 4.0   |      | X Walk 2 X Slope (%)        | 2.4   |
| N/A                    | Ramp inside XWalk1?   | N/A   | N/A  | Ramp inside XWalk2?         | N/A   |
|                        | Road Slope (%)        | 3.2   | N/A  | Clear Space?                | N/A   |
|                        | Road X Slope (%)      | 3.1   | N/A  | Clear Space to XWalk (in)   | N/A   |
| N/A                    | Any Obstructions?     | N/A   | N/A  | Storm Grate/Utility Hazard? | N/A   |
|                        | Obstruction Type      |       |      | Storm Grate/Utility Type    |       |
|                        |                       | N/A   |      |                             | N/A   |
|                        |                       |       | Yes  | Surface Condition? (G/P)    | Good  |