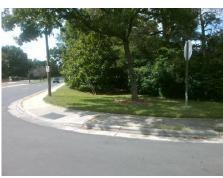

## Field Measurements/Component Compliance

Street 1 Name
Stop Condition-Street 2
Street 2 Name
Stop Condition-Street 1

CARMEL RD None WINDWOOD CR StopSign Possible Solutions:

Remove & Replace Curb Ramp With Two New Directional Ramps or Equivalent.

Surveyor Notes:

N/A

PROW/ADA:

Not Found, R304.5.1, R304.2.2

Total Cost: \$ 3200.00

| Compliance Description |                       | Data  | Comp | liance Description          | Data  |
|------------------------|-----------------------|-------|------|-----------------------------|-------|
| N/A                    | Ramp Length (in)      | 64.0  | No   | Ramp Slope (%)              | 8.9   |
| No                     | Ramp Width (in)       | 40.0  | Yes  | Ramp XSlope (%)             | 1.0   |
| N/A                    | Flare Type LT         | N/A   | N/A  | Flare Type RT               | N/A   |
| N/A                    | Flare Slope LT (%)    | N/A   | N/A  | Flare Slope RT (%)          | N/A   |
| N/A                    | Flare Traversable LT? | N/A   | N/A  | Flare Traversable RT?       | N/A   |
| N/A                    | Landing Length (in)   | N/A   | N/A  | DWS Provided?               | N/A   |
| N/A                    | Landing Width (in)    | N/A   | N/A  | DWS Contrast?               | N/A   |
| N/A                    | Landing Slope (%)     | N/A   | N/A  | DWS Length (in)             | N/A   |
| N/A                    | Landing X Slope (%)   | N/A   | N/A  | DWS Full Width?             | N/A   |
| N/A                    | Landing Curb? (Y/N)   | N/A   | N/A  | DWS Offset (in)             | N/A   |
| N/A                    | Shared Landing?       | N/A   |      |                             |       |
| N/A                    | Gutter Ponding?       | N/A   | N/A  | Gutter Slope (%)            | N/A   |
| N/A                    | Gutter Lip Ht (in)    | N/A   | N/A  | Gutter X Slope (%)          | N/A   |
| N/A                    | Painted X Walk1?      | No    | N/A  | Painted X Walk2?            | No    |
|                        | X Walk 1 Direction    | To SE |      | X Walk 2 Direction          | To NE |
| N/A                    | X Walk 1 Width (in)   | N/A   | N/A  | X Walk 2 Width (in)         | N/A   |
|                        | X Walk 1 Slope (%)    | 3.6   |      | X Walk 2 Slope (%)          | 0.9   |
|                        | X Walk 1 X Slope (%)  | 4.0   |      | X Walk 2 X Slope (%)        | 2.4   |
| N/A                    | Ramp inside XWalk1?   | N/A   | N/A  | Ramp inside XWalk2?         | N/A   |
|                        | Road Slope (%)        | 3.2   | N/A  | Clear Space?                | N/A   |
|                        | Road X Slope (%)      | 3.1   | N/A  | Clear Space to XWalk (in)   | N/A   |
| N/A                    | Any Obstructions?     | N/A   | N/A  | Storm Grate/Utility Hazard? | N/A   |
|                        | Obstruction Type      |       |      | Storm Grate/Utility Type    |       |
|                        |                       | N/A   |      |                             | N/A   |
|                        |                       |       | Yes  | Surface Condition? (G/P)    | Good  |