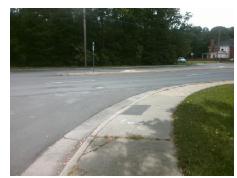

## Field Measurements/Component Compliance

Street 1 Name
Stop Condition-Street 2
Street 2 Name
Stop Condition-Street 1

CARMEL RD None WINDWOOD CR StopSign Possible Solutions:

Remove & Replace Curb Ramp With Two New Directional Ramps or Equivalent.

Surveyor Notes:

N/A

PROW/ADA:

Not Found, R304.5.1, R304.2.2

Total Cost: \$ 3200.00

| Compliance Description |                       | Data  | Comp | liance Description          | Data  |
|------------------------|-----------------------|-------|------|-----------------------------|-------|
| N/A                    | Ramp Length (in)      | 64.0  | No   | Ramp Slope (%)              | 8.9   |
| No                     | Ramp Width (in)       | 40.0  | Yes  | Ramp XSlope (%)             | 1.0   |
| N/A                    | Flare Type LT         | N/A   | N/A  | Flare Type RT               | N/A   |
| N/A                    | Flare Slope LT (%)    | N/A   | N/A  | Flare Slope RT (%)          | N/A   |
| N/A                    | Flare Traversable LT? | N/A   | N/A  | Flare Traversable RT?       | N/A   |
| N/A                    | Landing Length (in)   | N/A   | N/A  | DWS Provided?               | N/A   |
| N/A                    | Landing Width (in)    | N/A   | N/A  | DWS Contrast?               | N/A   |
| N/A                    | Landing Slope (%)     | N/A   | N/A  | DWS Length (in)             | N/A   |
| N/A                    | Landing X Slope (%)   | N/A   | N/A  | DWS Full Width?             | N/A   |
| N/A                    | Landing Curb? (Y/N)   | N/A   | N/A  | DWS Offset (in)             | N/A   |
| N/A                    | Shared Landing?       | N/A   |      |                             |       |
| N/A                    | Gutter Ponding?       | N/A   | N/A  | Gutter Slope (%)            | N/A   |
| N/A                    | Gutter Lip Ht (in)    | N/A   | N/A  | Gutter X Slope (%)          | N/A   |
| N/A                    | Painted X Walk1?      | No    | N/A  | Painted X Walk2?            | No    |
|                        | X Walk 1 Direction    | To SE |      | X Walk 2 Direction          | To NE |
| N/A                    | X Walk 1 Width (in)   | N/A   | N/A  | X Walk 2 Width (in)         | N/A   |
|                        | X Walk 1 Slope (%)    | 3.6   |      | X Walk 2 Slope (%)          | 0.9   |
|                        | X Walk 1 X Slope (%)  | 4.0   |      | X Walk 2 X Slope (%)        | 2.4   |
| N/A                    | Ramp inside XWalk1?   | N/A   | N/A  | Ramp inside XWalk2?         | N/A   |
|                        | Road Slope (%)        | 3.2   | N/A  | Clear Space?                | N/A   |
|                        | Road X Slope (%)      | 3.1   | N/A  | Clear Space to XWalk (in)   | N/A   |
| N/A                    | Any Obstructions?     | N/A   | N/A  | Storm Grate/Utility Hazard? | N/A   |
|                        | Obstruction Type      |       |      | Storm Grate/Utility Type    |       |
|                        |                       | N/A   |      |                             | N/A   |
|                        |                       |       | Yes  | Surface Condition? (G/P)    | Good  |