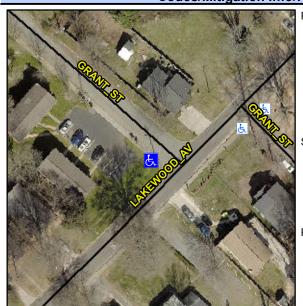

## **Access Compliance Report Public Rights-of-Way** (Curb Ramps)

Data

5.2

3.8

N/A

Good

Intersection ID: 9031 Main Street: GRANT ST **Cross Street: LAKEWOOD AV** Location: NW Initial Pass/Fail: Fail **Overall Compliance: No Severity Score:** 10 ADA ID: 934BA79713A1 Ramp Type: Perp

3.7

N/A

N/A

To SE

**LAKEWOOD AV** Street 1 Name Stop Condition-Street 2 None N/A Street 2 Name Stop Condition-Street 1 N/A Possible Solutions: Compliance Description N/A Remove & Replace Entire Ramp. No N/A N/A N/A N/A Surveyor Notes: N/A N/A N/A N/A N/A N/A PROW/ADA: R304.5.1