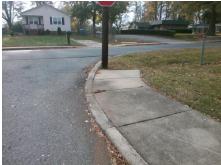

## **Access Compliance Report Public Rights-of-Way** (Curb Ramps)

Data

5.2

3.8

N/A

Good

Intersection ID: 9031 Main Street: GRANT ST **Cross Street: LAKEWOOD AV** Location: NW Initial Pass/Fail: Fail **Overall Compliance: No Severity Score:** 10 ADA ID: 934BA79713A1 Ramp Type: Perp

3.7

N/A

N/A

To SE

**LAKEWOOD AV** Street 1 Name Stop Condition-Street 2 None N/A Street 2 Name Stop Condition-Street 1 N/A Possible Solutions: Compliance Description N/A Remove & Replace Entire Ramp. No N/A N/A N/A N/A Surveyor Notes: N/A N/A N/A N/A N/A N/A PROW/ADA: R304.5.1