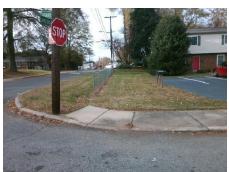

## **Access Compliance Report Public Rights-of-Way** (Curb Ramps)

Data

5.2

3.8

N/A

Good

Intersection ID: 9031 Main Street: GRANT ST **Cross Street: LAKEWOOD AV** Location: NW Initial Pass/Fail: Fail **Overall Compliance: No Severity Score:** 10 ADA ID: 934BA79713A1 Ramp Type: Perp

3.7

N/A

N/A

To SE

**LAKEWOOD AV** Street 1 Name Stop Condition-Street 2 None N/A Street 2 Name Stop Condition-Street 1 N/A Possible Solutions: Compliance Description N/A Remove & Replace Entire Ramp. No N/A N/A N/A N/A Surveyor Notes: N/A N/A N/A N/A N/A N/A PROW/ADA: R304.5.1