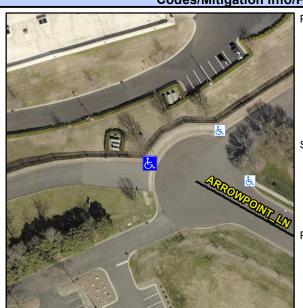

Intersection ID: 10020013 Main Street: ARROWPOINT\_LN Cross Street: N/A Location: W

ADA ID: 934F2E281BCB Ramp Type: Directional1 Initial Pass/Fail: Fail Overall Compliance: No Severity Score: 25

Codes/Mitigation Info/Possible Solution

N/A

N/A

Street 1 Name ENTRANCE
Stop Condition-Street 1 StopSign
Street 2 Name N/A
Stop Condition-Street 2 N/A

Compliance Description Possible Solutions: N/A Ramp Length (in) Remove & Replace Entire Ramp. Yes Ramp Width (in) Yes Ramp Slope (%) No Ramp XSlope (%) N/A Flare Type LT N/A Flare Slope LT (%) Surveyor Notes: N/A Flare Traversable LT? N/A N/A Landing Length (in) N/A Landing Width (in) N/A Landing Slope (%) N/A Landing X Slope (%) PROW/ADA: N/A Landing Curb? (Y/N) R304.5.3 N/A Shared Landing? N/A **Gutter Ponding?** N/A Gutter Lip Ht (in) N/A Painted X Walk1? X Walk 1 Direction X Walk 1 Width (in) X Walk 1 Slope (%) X Walk 1 X Slope (%)