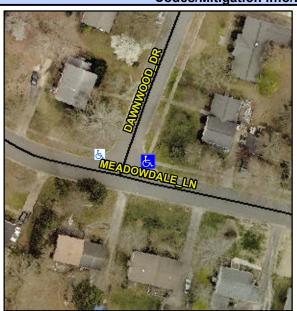

## Access Compliance Report Public Rights-of-Way (Curb Ramps)

Intersection ID: 16581Main Street:MEADOWDALE\_LNCross Street:DAWNWOOD\_DRLocation:NEADA ID: 93559941BF4FRamp Type:PerpDiagInitial Pass/Fail:FailOverall Compliance:NoSeverity Score:22.5