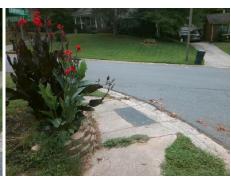

## Access Compliance Report Public Rights-of-Way (Curb Ramps)

Intersection ID: 16581Main Street:MEADOWDALE\_LNCross Street:DAWNWOOD\_DRLocation:NEADA ID: 93559941BF4FRamp Type:PerpDiagInitial Pass/Fail:FailOverall Compliance:NoSeverity Score:22.5

Remove & Replace Curb Ramp With
Two New Directional Ramps or
Equivalent.

Surveyor Notes:

PROW/ADA: Not Found, R304.5.1, R304.2.2,

Total Cost: \$ 3200.00

| Field Measurements/Component Compilance |                       |       |                        |                             |       |
|-----------------------------------------|-----------------------|-------|------------------------|-----------------------------|-------|
| Compliance Description                  |                       | Data  | Compliance Description |                             | Data  |
| N/A                                     | Ramp Length (in)      | 56.0  | No                     | Ramp Slope (%)              | 8.7   |
| No                                      | Ramp Width (in)       | 37.0  | No                     | Ramp XSlope (%)             | 4.7   |
| N/A                                     | Flare Type LT         | N/A   | N/A                    | Flare Type RT               | N/A   |
| N/A                                     | Flare Slope LT (%)    | N/A   | N/A                    | Flare Slope RT (%)          | N/A   |
| N/A                                     | Flare Traversable LT? | N/A   | N/A                    | Flare Traversable RT?       | N/A   |
| N/A                                     | Landing Length (in)   | N/A   | N/A                    | DWS Provided?               | N/A   |
| N/A                                     | Landing Width (in)    | N/A   | N/A                    | DWS Contrast?               | N/A   |
| N/A                                     | Landing Slope (%)     | N/A   | N/A                    | DWS Length (in)             | N/A   |
| N/A                                     | Landing X Slope (%)   | N/A   | N/A                    | DWS Full Width?             | N/A   |
| N/A                                     | Landing Curb? (Y/N)   | N/A   | N/A                    | DWS Offset (in)             | N/A   |
| N/A                                     | Shared Landing?       | N/A   |                        |                             |       |
| N/A                                     | Gutter Ponding?       | N/A   | N/A                    | Gutter Slope (%)            | N/A   |
| N/A                                     | Gutter Lip Ht (in)    | N/A   | N/A                    | Gutter X Slope (%)          | N/A   |
| N/A                                     | Painted X Walk1?      | No    | N/A                    | Painted X Walk2?            | No    |
|                                         | X Walk 1 Direction    | To NW |                        | X Walk 2 Direction          | To SW |
| N/A                                     | X Walk 1 Width (in)   | N/A   | N/A                    | X Walk 2 Width (in)         | N/A   |
|                                         | X Walk 1 Slope (%)    | 4.7   |                        | X Walk 2 Slope (%)          | 0.9   |
|                                         | X Walk 1 X Slope (%)  | 4.8   |                        | X Walk 2 X Slope (%)        | 4.4   |
| N/A                                     | Ramp inside XWalk1?   | N/A   | N/A                    | Ramp inside XWalk2?         | N/A   |
|                                         | Road Slope (%)        | 4.2   | N/A                    | Clear Space?                | N/A   |
|                                         | Road X Slope (%)      | 5.6   | N/A                    | Clear Space to XWalk (in)   | N/A   |
| N/A                                     | Any Obstructions?     | N/A   | N/A                    | Storm Grate/Utility Hazard? | N/A   |
|                                         | Obstruction Type      |       | l                      | Storm Grate/Utility Type    |       |
|                                         |                       | N/A   |                        |                             | N/A   |
|                                         |                       |       | Yes                    | Surface Condition? (G/P)    | Good  |