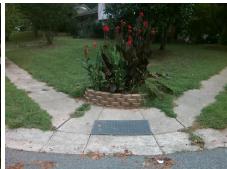

## Access Compliance Report Public Rights-of-Way (Curb Ramps)

Intersection ID: 16581Main Street:MEADOWDALE\_LNCross Street:DAWNWOOD\_DRLocation:NEADA ID: 93559941BF4FRamp Type:PerpDiagInitial Pass/Fail:FailOverall Compliance:NoSeverity Score:22.5

Remove & Replace Curb Ramp With
Two New Directional Ramps or
Equivalent.

Surveyor Notes:

PROW/ADA: Not Found, R304.5.1, R304.2.2,

Total Cost: \$ 3200.00

| Field Measurements/Component Compilance |                       |       |                        |                             |       |
|-----------------------------------------|-----------------------|-------|------------------------|-----------------------------|-------|
| Compliance Description                  |                       | Data  | Compliance Description |                             | Data  |
| N/A                                     | Ramp Length (in)      | 56.0  | No                     | Ramp Slope (%)              | 8.7   |
| No                                      | Ramp Width (in)       | 37.0  | No                     | Ramp XSlope (%)             | 4.7   |
| N/A                                     | Flare Type LT         | N/A   | N/A                    | Flare Type RT               | N/A   |
| N/A                                     | Flare Slope LT (%)    | N/A   | N/A                    | Flare Slope RT (%)          | N/A   |
| N/A                                     | Flare Traversable LT? | N/A   | N/A                    | Flare Traversable RT?       | N/A   |
| N/A                                     | Landing Length (in)   | N/A   | N/A                    | DWS Provided?               | N/A   |
| N/A                                     | Landing Width (in)    | N/A   | N/A                    | DWS Contrast?               | N/A   |
| N/A                                     | Landing Slope (%)     | N/A   | N/A                    | DWS Length (in)             | N/A   |
| N/A                                     | Landing X Slope (%)   | N/A   | N/A                    | DWS Full Width?             | N/A   |
| N/A                                     | Landing Curb? (Y/N)   | N/A   | N/A                    | DWS Offset (in)             | N/A   |
| N/A                                     | Shared Landing?       | N/A   |                        |                             |       |
| N/A                                     | Gutter Ponding?       | N/A   | N/A                    | Gutter Slope (%)            | N/A   |
| N/A                                     | Gutter Lip Ht (in)    | N/A   | N/A                    | Gutter X Slope (%)          | N/A   |
| N/A                                     | Painted X Walk1?      | No    | N/A                    | Painted X Walk2?            | No    |
|                                         | X Walk 1 Direction    | To NW |                        | X Walk 2 Direction          | To SW |
| N/A                                     | X Walk 1 Width (in)   | N/A   | N/A                    | X Walk 2 Width (in)         | N/A   |
|                                         | X Walk 1 Slope (%)    | 4.7   |                        | X Walk 2 Slope (%)          | 0.9   |
|                                         | X Walk 1 X Slope (%)  | 4.8   |                        | X Walk 2 X Slope (%)        | 4.4   |
| N/A                                     | Ramp inside XWalk1?   | N/A   | N/A                    | Ramp inside XWalk2?         | N/A   |
|                                         | Road Slope (%)        | 4.2   | N/A                    | Clear Space?                | N/A   |
|                                         | Road X Slope (%)      | 5.6   | N/A                    | Clear Space to XWalk (in)   | N/A   |
| N/A                                     | Any Obstructions?     | N/A   | N/A                    | Storm Grate/Utility Hazard? | N/A   |
|                                         | Obstruction Type      |       | l                      | Storm Grate/Utility Type    |       |
|                                         |                       | N/A   |                        |                             | N/A   |
|                                         |                       |       | Yes                    | Surface Condition? (G/P)    | Good  |