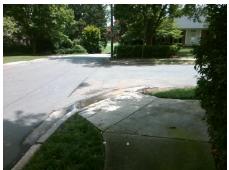

**Codes/Mitigation Info/Possible Solution** 

Street 1 Name Stop Condition-Street 2 Street 2 Name Stop Condition-Street 1 **PICARDY PL** StopSign **PENDER PL** None

Possible Solutions: Remove & Replace Curb Ramp With **Two New Directional Ramps or** Equivalent. Surveyor Notes: N/A PROW/ADA: Not Found, R304.2.2, R304.5.3, R302.7

Total Cost: 3200.00

| Field Measurements/Component Compliance |                       |      |      |                             |      |
|-----------------------------------------|-----------------------|------|------|-----------------------------|------|
| Compliance Description                  |                       | Data | Comp | liance Description          | Data |
| N/A                                     | Ramp Length (in)      | 68.0 | No   | Ramp Slope (%)              | 12.7 |
| Yes                                     | Ramp Width (in)       | 72.0 | No   | Ramp XSlope (%)             | 3.4  |
| N/A                                     | Flare Type LT         | N/A  | N/A  | Flare Type RT               | N/A  |
| N/A                                     | Flare Slope LT (%)    | N/A  | N/A  | Flare Slope RT (%)          | N/A  |
| N/A                                     | Flare Traversable LT? | N/A  | N/A  | Flare Traversable RT?       | N/A  |
| N/A                                     | Landing Length (in)   | N/A  | N/A  | DWS Provided?               | N/A  |
| N/A                                     | Landing Width (in)    | N/A  | N/A  | DWS Contrast?               | N/A  |
| N/A                                     | Landing Slope (%)     | N/A  | N/A  | DWS Length (in)             | N/A  |
| N/A                                     | Landing X Slope (%)   | N/A  | N/A  | DWS Full Width?             | N/A  |
| N/A                                     | Landing Curb? (Y/N)   | N/A  | N/A  | DWS Offset (in)             | N/A  |
| N/A                                     | Shared Landing?       | N/A  |      |                             |      |
| N/A                                     | Gutter Ponding?       | Yes  | N/A  | Gutter Slope (%)            | N/A  |
| N/A                                     | Gutter Lip Ht (in)    | N/A  | N/A  | Gutter X Slope (%)          | N/A  |
| N/A                                     | Painted X Walk1?      | No   | N/A  | Painted X Walk2?            | No   |
|                                         | X Walk 1 Direction    | То Е |      | X Walk 2 Direction          | To N |
| N/A                                     | X Walk 1 Width (in)   | N/A  | N/A  | X Walk 2 Width (in)         | N/A  |
|                                         | X Walk 1 Slope (%)    | 1.6  |      | X Walk 2 Slope (%)          | 4.2  |
|                                         | X Walk 1 X Slope (%)  | 0.7  |      | X Walk 2 X Slope (%)        | 0.9  |
| N/A                                     | Ramp inside XWalk1?   | N/A  | N/A  | Ramp inside XWalk2?         | N/A  |
|                                         | Road Slope (%)        | 0.3  | N/A  | Clear Space?                | N/A  |
|                                         | Road X Slope (%)      | 0.7  | N/A  | Clear Space to XWalk (in)   | N/A  |
| N/A                                     | Any Obstructions?     | N/A  | N/A  | Storm Grate/Utility Hazard? | N/A  |
|                                         | Obstruction Type      |      |      | Storm Grate/Utility Type    |      |
|                                         |                       | N/A  |      |                             | N/A  |
|                                         |                       |      | No   | Surface Condition? (G/P)    | Poor |
|                                         | 5 MG W                |      |      |                             |      |