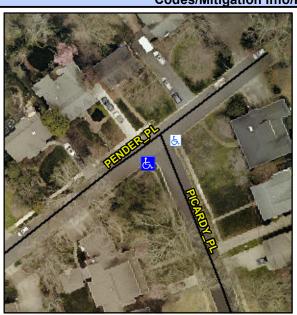

## **Access Compliance Report Public Rights-of-Way** (Curb Ramps)

Intersection ID: 17786 Main Street: PENDER PL Cross Street: PICARDY PL Location: ADA ID: 9359E5C5EB32 Ramp Type: PerpDiag Initial Pass/Fail: Fail **Overall Compliance: No** Severity Score: 41.25