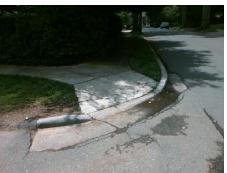

**Codes/Mitigation Info/Possible Solution** 

Street 1 Name Stop Condition-Street 2 Street 2 Name Stop Condition-Street 1 **PICARDY PL** StopSign **PENDER PL** None

Possible Solutions: Remove & Replace Curb Ramp With **Two New Directional Ramps or** Equivalent. Surveyor Notes: N/A PROW/ADA: Not Found, R304.2.2, R304.5.3, R302.7

Total Cost: 3200.00

| Field Measurements/Component Compliance |                       |      |      |                             |      |
|-----------------------------------------|-----------------------|------|------|-----------------------------|------|
| Compliance Description                  |                       | Data | Comp | liance Description          | Data |
| N/A                                     | Ramp Length (in)      | 68.0 | No   | Ramp Slope (%)              | 12.7 |
| Yes                                     | Ramp Width (in)       | 72.0 | No   | Ramp XSlope (%)             | 3.4  |
| N/A                                     | Flare Type LT         | N/A  | N/A  | Flare Type RT               | N/A  |
| N/A                                     | Flare Slope LT (%)    | N/A  | N/A  | Flare Slope RT (%)          | N/A  |
| N/A                                     | Flare Traversable LT? | N/A  | N/A  | Flare Traversable RT?       | N/A  |
| N/A                                     | Landing Length (in)   | N/A  | N/A  | DWS Provided?               | N/A  |
| N/A                                     | Landing Width (in)    | N/A  | N/A  | DWS Contrast?               | N/A  |
| N/A                                     | Landing Slope (%)     | N/A  | N/A  | DWS Length (in)             | N/A  |
| N/A                                     | Landing X Slope (%)   | N/A  | N/A  | DWS Full Width?             | N/A  |
| N/A                                     | Landing Curb? (Y/N)   | N/A  | N/A  | DWS Offset (in)             | N/A  |
| N/A                                     | Shared Landing?       | N/A  |      |                             |      |
| N/A                                     | Gutter Ponding?       | Yes  | N/A  | Gutter Slope (%)            | N/A  |
| N/A                                     | Gutter Lip Ht (in)    | N/A  | N/A  | Gutter X Slope (%)          | N/A  |
| N/A                                     | Painted X Walk1?      | No   | N/A  | Painted X Walk2?            | No   |
|                                         | X Walk 1 Direction    | То Е |      | X Walk 2 Direction          | To N |
| N/A                                     | X Walk 1 Width (in)   | N/A  | N/A  | X Walk 2 Width (in)         | N/A  |
|                                         | X Walk 1 Slope (%)    | 1.6  |      | X Walk 2 Slope (%)          | 4.2  |
|                                         | X Walk 1 X Slope (%)  | 0.7  |      | X Walk 2 X Slope (%)        | 0.9  |
| N/A                                     | Ramp inside XWalk1?   | N/A  | N/A  | Ramp inside XWalk2?         | N/A  |
|                                         | Road Slope (%)        | 0.3  | N/A  | Clear Space?                | N/A  |
|                                         | Road X Slope (%)      | 0.7  | N/A  | Clear Space to XWalk (in)   | N/A  |
| N/A                                     | Any Obstructions?     | N/A  | N/A  | Storm Grate/Utility Hazard? | N/A  |
|                                         | Obstruction Type      |      |      | Storm Grate/Utility Type    |      |
|                                         |                       | N/A  |      |                             | N/A  |
|                                         |                       |      | No   | Surface Condition? (G/P)    | Poor |
|                                         | 5 MG W                |      |      |                             |      |