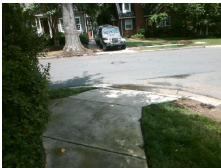

**Codes/Mitigation Info/Possible Solution** 

Street 1 Name Stop Condition-Street 2 Street 2 Name Stop Condition-Street 1 **PICARDY PL** StopSign **PENDER PL** None

Possible Solutions: Remove & Replace Curb Ramp With **Two New Directional Ramps or** Equivalent. Surveyor Notes: N/A PROW/ADA: Not Found, R304.2.2, R304.5.3, R302.7

Total Cost: 3200.00

| Field Measurements/Component Compliance |                       |      |      |                             |      |
|-----------------------------------------|-----------------------|------|------|-----------------------------|------|
| Compliance Description                  |                       | Data | Comp | liance Description          | Data |
| N/A                                     | Ramp Length (in)      | 68.0 | No   | Ramp Slope (%)              | 12.7 |
| Yes                                     | Ramp Width (in)       | 72.0 | No   | Ramp XSlope (%)             | 3.4  |
| N/A                                     | Flare Type LT         | N/A  | N/A  | Flare Type RT               | N/A  |
| N/A                                     | Flare Slope LT (%)    | N/A  | N/A  | Flare Slope RT (%)          | N/A  |
| N/A                                     | Flare Traversable LT? | N/A  | N/A  | Flare Traversable RT?       | N/A  |
| N/A                                     | Landing Length (in)   | N/A  | N/A  | DWS Provided?               | N/A  |
| N/A                                     | Landing Width (in)    | N/A  | N/A  | DWS Contrast?               | N/A  |
| N/A                                     | Landing Slope (%)     | N/A  | N/A  | DWS Length (in)             | N/A  |
| N/A                                     | Landing X Slope (%)   | N/A  | N/A  | DWS Full Width?             | N/A  |
| N/A                                     | Landing Curb? (Y/N)   | N/A  | N/A  | DWS Offset (in)             | N/A  |
| N/A                                     | Shared Landing?       | N/A  |      |                             |      |
| N/A                                     | Gutter Ponding?       | Yes  | N/A  | Gutter Slope (%)            | N/A  |
| N/A                                     | Gutter Lip Ht (in)    | N/A  | N/A  | Gutter X Slope (%)          | N/A  |
| N/A                                     | Painted X Walk1?      | No   | N/A  | Painted X Walk2?            | No   |
|                                         | X Walk 1 Direction    | То Е |      | X Walk 2 Direction          | To N |
| N/A                                     | X Walk 1 Width (in)   | N/A  | N/A  | X Walk 2 Width (in)         | N/A  |
|                                         | X Walk 1 Slope (%)    | 1.6  |      | X Walk 2 Slope (%)          | 4.2  |
|                                         | X Walk 1 X Slope (%)  | 0.7  |      | X Walk 2 X Slope (%)        | 0.9  |
| N/A                                     | Ramp inside XWalk1?   | N/A  | N/A  | Ramp inside XWalk2?         | N/A  |
|                                         | Road Slope (%)        | 0.3  | N/A  | Clear Space?                | N/A  |
|                                         | Road X Slope (%)      | 0.7  | N/A  | Clear Space to XWalk (in)   | N/A  |
| N/A                                     | Any Obstructions?     | N/A  | N/A  | Storm Grate/Utility Hazard? | N/A  |
|                                         | Obstruction Type      |      |      | Storm Grate/Utility Type    |      |
|                                         |                       | N/A  |      |                             | N/A  |
|                                         |                       |      | No   | Surface Condition? (G/P)    | Poor |
|                                         | 5 MG W                |      |      |                             |      |