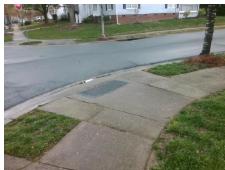

| rossible Solution                                                                  |
|------------------------------------------------------------------------------------|
| Possible Solutions:                                                                |
| Remove & Replace Entire Ramp.<br>Remove & Replace Gutter.                          |
|                                                                                    |
| Surveyor Notes:                                                                    |
| N/A                                                                                |
|                                                                                    |
| PROW/ADA:                                                                          |
| Not Found, R304.2.2-Perp, R304.3.2-<br>Para, R305.1.4, R305.2, R302.7,<br>R304.5.4 |
|                                                                                    |

Total Cost:

2600.00

| Field Measurements/Component Compliance |                       |        |      |                             |      |  |  |
|-----------------------------------------|-----------------------|--------|------|-----------------------------|------|--|--|
| Comp                                    | liance Description    | Data   | Comp | liance Description          | Data |  |  |
| N/A                                     | Ramp Length (in)      | 46.0   | Yes  | Ramp Slope (%)              | 7.2  |  |  |
| Yes                                     | Ramp Width (in)       | 48.0   | Yes  | Ramp XSlope (%)             | 0.4  |  |  |
| N/A                                     | Flare Type LT         | Sloped | N/A  | Flare Type RT               | N/A  |  |  |
| N/A                                     | Flare Slope LT (%)    | 8.4    | Yes  | Flare Slope RT (%)          | 3.3  |  |  |
| N/A                                     | Flare Traversable LT? | Yes    | N/A  | Flare Traversable RT?       | Yes  |  |  |
| Yes                                     | Landing Length (in)   | 48.0   | Yes  | DWS Provided?               | Yes  |  |  |
| Yes                                     | Landing Width (in)    | 48.0   | Yes  | DWS Contrast?               | Yes  |  |  |
| No                                      | Landing Slope (%)     | 3.5    | Yes  | DWS Length (in)             | 24.0 |  |  |
| Yes                                     | Landing X Slope (%)   | 0.1    | No   | DWS Full Width?             | No   |  |  |
| N/A                                     | Landing Curb? (Y/N)   | No     | No   | DWS Offset (in)             | 3.0  |  |  |
| N/A                                     | Shared Landing?       | No     |      |                             |      |  |  |
| No                                      | Gutter Ponding?       | Yes    | No   | Gutter Slope (%)            | 13.6 |  |  |
| Yes                                     | Gutter Lip Ht (in)    | 0.0    | Yes  | Gutter X Slope (%)          | 0.2  |  |  |
| N/A                                     | Painted X Walk1?      | No     | N/A  | Painted X Walk2?            | N/A  |  |  |
|                                         | X Walk 1 Direction    | То Е   |      | X Walk 2 Direction          | N/A  |  |  |
| N/A                                     | X Walk 1 Width (in)   | N/A    | N/A  | X Walk 2 Width (in)         | N/A  |  |  |
|                                         | X Walk 1 Slope (%)    | 3.9    |      | X Walk 2 Slope (%)          | N/A  |  |  |
|                                         | X Walk 1 X Slope (%)  | 0.4    |      | X Walk 2 X Slope (%)        | N/A  |  |  |
| N/A                                     | Ramp inside XWalk1?   | N/A    | N/A  | Ramp inside XWalk2?         | N/A  |  |  |
|                                         | Road Slope (%)        | N/A    | N/A  | Clear Space?                | Yes  |  |  |
|                                         | Road X Slope (%)      | N/A    | N/A  | Clear Space to XWalk (in)   | N/A  |  |  |
| Yes                                     | Any Obstructions?     | No     | Yes  | Storm Grate/Utility Hazard? | No   |  |  |
|                                         | Obstruction Type      |        |      | Storm Grate/Utility Type    |      |  |  |
|                                         |                       | N/A    |      |                             | N/A  |  |  |
|                                         |                       |        | Yes  | Surface Condition? (G/P)    | Good |  |  |