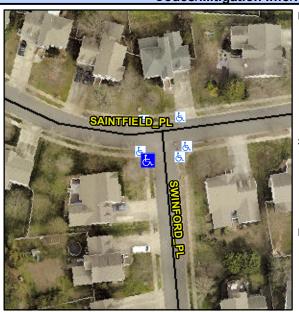

## Access Compliance Report Public Rights-of-Way (Curb Ramps)

Intersection ID: 24484 Main Street: SAINTFIELD\_PL Cross Street: SWINFORD\_PL Location: SW

ADA ID: 935C3546F2AD Ramp Type: Perp Initial Pass/Fail: Pass Overall Compliance: No Severity Score: 7.5

**Codes/Mitigation Info/Possible Solution** 

| Street 1 Name           | SWINFORD PL |
|-------------------------|-------------|
| Stop Condition-Street 2 | StopSign    |
| Street 2 Name           | N/A         |
| Stop Condition-Street 1 | N/A         |