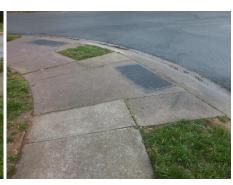

| rossible Solution                                                                  |
|------------------------------------------------------------------------------------|
| Possible Solutions:                                                                |
| Remove & Replace Entire Ramp.<br>Remove & Replace Gutter.                          |
|                                                                                    |
| Surveyor Notes:                                                                    |
| N/A                                                                                |
|                                                                                    |
| PROW/ADA:                                                                          |
| Not Found, R304.2.2-Perp, R304.3.2-<br>Para, R305.1.4, R305.2, R302.7,<br>R304.5.4 |
|                                                                                    |

Total Cost:

2600.00

| Field Measurements/Component Compliance |                       |        |      |                             |      |  |  |
|-----------------------------------------|-----------------------|--------|------|-----------------------------|------|--|--|
| Comp                                    | liance Description    | Data   | Comp | liance Description          | Data |  |  |
| N/A                                     | Ramp Length (in)      | 46.0   | Yes  | Ramp Slope (%)              | 7.2  |  |  |
| Yes                                     | Ramp Width (in)       | 48.0   | Yes  | Ramp XSlope (%)             | 0.4  |  |  |
| N/A                                     | Flare Type LT         | Sloped | N/A  | Flare Type RT               | N/A  |  |  |
| N/A                                     | Flare Slope LT (%)    | 8.4    | Yes  | Flare Slope RT (%)          | 3.3  |  |  |
| N/A                                     | Flare Traversable LT? | Yes    | N/A  | Flare Traversable RT?       | Yes  |  |  |
| Yes                                     | Landing Length (in)   | 48.0   | Yes  | DWS Provided?               | Yes  |  |  |
| Yes                                     | Landing Width (in)    | 48.0   | Yes  | DWS Contrast?               | Yes  |  |  |
| No                                      | Landing Slope (%)     | 3.5    | Yes  | DWS Length (in)             | 24.0 |  |  |
| Yes                                     | Landing X Slope (%)   | 0.1    | No   | DWS Full Width?             | No   |  |  |
| N/A                                     | Landing Curb? (Y/N)   | No     | No   | DWS Offset (in)             | 3.0  |  |  |
| N/A                                     | Shared Landing?       | No     |      |                             |      |  |  |
| No                                      | Gutter Ponding?       | Yes    | No   | Gutter Slope (%)            | 13.6 |  |  |
| Yes                                     | Gutter Lip Ht (in)    | 0.0    | Yes  | Gutter X Slope (%)          | 0.2  |  |  |
| N/A                                     | Painted X Walk1?      | No     | N/A  | Painted X Walk2?            | N/A  |  |  |
|                                         | X Walk 1 Direction    | То Е   |      | X Walk 2 Direction          | N/A  |  |  |
| N/A                                     | X Walk 1 Width (in)   | N/A    | N/A  | X Walk 2 Width (in)         | N/A  |  |  |
|                                         | X Walk 1 Slope (%)    | 3.9    |      | X Walk 2 Slope (%)          | N/A  |  |  |
|                                         | X Walk 1 X Slope (%)  | 0.4    |      | X Walk 2 X Slope (%)        | N/A  |  |  |
| N/A                                     | Ramp inside XWalk1?   | N/A    | N/A  | Ramp inside XWalk2?         | N/A  |  |  |
|                                         | Road Slope (%)        | N/A    | N/A  | Clear Space?                | Yes  |  |  |
|                                         | Road X Slope (%)      | N/A    | N/A  | Clear Space to XWalk (in)   | N/A  |  |  |
| Yes                                     | Any Obstructions?     | No     | Yes  | Storm Grate/Utility Hazard? | No   |  |  |
|                                         | Obstruction Type      |        |      | Storm Grate/Utility Type    |      |  |  |
|                                         |                       | N/A    |      |                             | N/A  |  |  |
|                                         |                       |        | Yes  | Surface Condition? (G/P)    | Good |  |  |