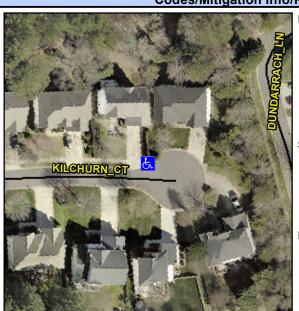

## Access Compliance Report Public Rights-of-Way (Curb Ramps)

Intersection ID: 10029563Main Street: KILCHURN\_CTCross Street: N/ALocation:NWADA ID: 935E5E5EE8F5Ramp Type: PerpInitial Pass/Fail: FailOverall Compliance: NoSeverity Score: 12.5