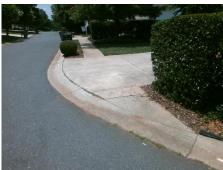

## **Codes/Mitigation Info/Possible Solution**

Street 1 Name

KILCHURN CT
Stop Condition-Street 2

None
Street 2 Name

N/A
Stop Condition-Street 1

N/A

| Possible Solution             |     |
|-------------------------------|-----|
| Possible Solutions:           | Com |
| Remove & Replace Entire Ramp. | N/A |
| ·                             | Yes |
|                               | N/A |
|                               | N/A |
|                               | N/A |
|                               | N/A |
| Surveyor Notes:               | N/A |
| N/A                           | N/A |
|                               | N/A |
|                               | N/A |
|                               | N/A |
| PROW/ADA:                     | N/A |
| Not Found, R304.2.2           | N/A |
| ·                             | N/A |
|                               | N/A |
|                               | N/A |
|                               |     |

| N. C. |  |
|-------------------------------------------|--|
|                                           |  |
|                                           |  |

Total Cost:

1850.00

| Field Measurements/Component Compliance |                       |       |      |                             |      |  |  |
|-----------------------------------------|-----------------------|-------|------|-----------------------------|------|--|--|
| Comp                                    | liance Description    | Data  | Comp | liance Description          | Data |  |  |
| N/A                                     | Ramp Length (in)      | 39.0  | No   | Ramp Slope (%)              | 10.6 |  |  |
| Yes                                     | Ramp Width (in)       | 48.0  | Yes  | Ramp XSlope (%)             | 0.9  |  |  |
| N/A                                     | Flare Type LT         | N/A   | N/A  | Flare Type RT               | N/A  |  |  |
| N/A                                     | Flare Slope LT (%)    | N/A   | N/A  | Flare Slope RT (%)          | N/A  |  |  |
| N/A                                     | Flare Traversable LT? | N/A   | N/A  | Flare Traversable RT?       | N/A  |  |  |
| N/A                                     | Landing Length (in)   | N/A   | N/A  | DWS Provided?               | N/A  |  |  |
| N/A                                     | Landing Width (in)    | N/A   | N/A  | DWS Contrast?               | N/A  |  |  |
| N/A                                     | Landing Slope (%)     | N/A   | N/A  | DWS Length (in)             | N/A  |  |  |
| N/A                                     | Landing X Slope (%)   | N/A   | N/A  | DWS Full Width?             | N/A  |  |  |
| N/A                                     | Landing Curb? (Y/N)   | N/A   | N/A  | DWS Offset (in)             | N/A  |  |  |
| N/A                                     | Shared Landing?       | N/A   |      |                             |      |  |  |
| N/A                                     | Gutter Ponding?       | N/A   | N/A  | Gutter Slope (%)            | N/A  |  |  |
| N/A                                     | Gutter Lip Ht (in)    | N/A   | N/A  | Gutter X Slope (%)          | N/A  |  |  |
| N/A                                     | Painted X Walk1?      | No    | N/A  | Painted X Walk2?            | N/A  |  |  |
|                                         | X Walk 1 Direction    | To SE |      | X Walk 2 Direction          | N/A  |  |  |
| N/A                                     | X Walk 1 Width (in)   | N/A   | N/A  | X Walk 2 Width (in)         | N/A  |  |  |
|                                         | X Walk 1 Slope (%)    | 2.7   |      | X Walk 2 Slope (%)          | N/A  |  |  |
|                                         | X Walk 1 X Slope (%)  | 1.9   |      | X Walk 2 X Slope (%)        | N/A  |  |  |
| N/A                                     | Ramp inside XWalk1?   | N/A   | N/A  | Ramp inside XWalk2?         | N/A  |  |  |
|                                         | Road Slope (%)        | N/A   | N/A  | Clear Space?                | N/A  |  |  |
|                                         | Road X Slope (%)      | N/A   | N/A  | Clear Space to XWalk (in)   | N/A  |  |  |
| N/A                                     | Any Obstructions?     | N/A   | N/A  | Storm Grate/Utility Hazard? | N/A  |  |  |
|                                         | Obstruction Type      |       |      | Storm Grate/Utility Type    |      |  |  |
|                                         |                       | N/A   |      |                             | N/A  |  |  |
|                                         |                       |       | Yes  | Surface Condition? (G/P)    | Good |  |  |