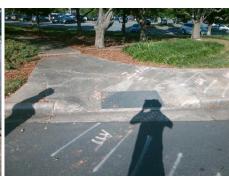

Surveyor Notes:

N/A

PROW/ADA:

Not Found, R304.2.2, R304.5.3

Total Cost: \$ 3200.00

|     |                       | Data | Compliance Description |                             | Data |
|-----|-----------------------|------|------------------------|-----------------------------|------|
| N/A | Ramp Length (in)      | 83.0 | No                     | Ramp Slope (%)              | 9.0  |
| Yes | Ramp Width (in)       | 68.0 | No                     | Ramp XSlope (%)             | 5.6  |
| N/A | Flare Type LT         | N/A  | N/A                    | Flare Type RT               | N/A  |
| N/A | Flare Slope LT (%)    | N/A  | N/A                    | Flare Slope RT (%)          | N/A  |
| N/A | Flare Traversable LT? | N/A  | N/A                    | Flare Traversable RT?       | N/A  |
| N/A | Landing Length (in)   | N/A  | N/A                    | DWS Provided?               | N/A  |
| N/A | Landing Width (in)    | N/A  | N/A                    | DWS Contrast?               | N/A  |
| N/A | Landing Slope (%)     | N/A  | N/A                    | DWS Length (in)             | N/A  |
| N/A | Landing X Slope (%)   | N/A  | N/A                    | DWS Full Width?             | N/A  |
| N/A | Landing Curb? (Y/N)   | N/A  | N/A                    | DWS Offset (in)             | N/A  |
| N/A | Shared Landing?       | N/A  |                        |                             |      |
| N/A | Gutter Ponding?       | N/A  | N/A                    | Gutter Slope (%)            | N/A  |
| N/A | Gutter Lip Ht (in)    | N/A  | N/A                    | Gutter X Slope (%)          | N/A  |
| N/A | Painted X Walk1?      | No   | N/A                    | Painted X Walk2?            | No   |
|     | X Walk 1 Direction    | To E |                        | X Walk 2 Direction          | To N |
| N/A | X Walk 1 Width (in)   | N/A  | N/A                    | X Walk 2 Width (in)         | N/A  |
|     | X Walk 1 Slope (%)    | 1.9  |                        | X Walk 2 Slope (%)          | 6.8  |
|     | X Walk 1 X Slope (%)  | 8.1  |                        | X Walk 2 X Slope (%)        | 0.3  |
| N/A | Ramp inside XWalk1?   | N/A  | N/A                    | Ramp inside XWalk2?         | N/A  |
|     | Road Slope (%)        | 5.6  | N/A                    | Clear Space?                | N/A  |
|     | Road X Slope (%)      | 5.8  | N/A                    | Clear Space to XWalk (in)   | N/A  |
| N/A | Any Obstructions?     | N/A  | N/A                    | Storm Grate/Utility Hazard? | N/A  |
|     | Obstruction Type      |      |                        | Storm Grate/Utility Type    |      |