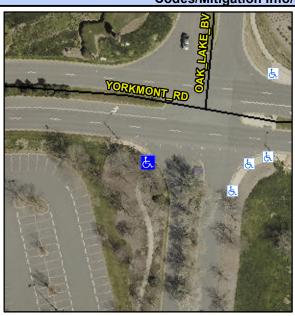

## Access Compliance Report Public Rights-of-Way (Curb Ramps)

N/A

Good

Surface Condition? (G/P)

Intersection ID: N/AMain Street: YORKMONT\_RDCross Street: OAK\_LAKE\_BVLocation:SWADA ID: 936E7BF5F156Ramp Type: PerpDiagInitial Pass/Fail: FailOverall Compliance: NoSeverity Score:25

## Field Measurements/Component Compliance

Stop Condition-Street 2 Street 2 Name Stop Condition-Street 1

Street 1 Name

OAK LAKE BV StopSign YORKMONT RD None Possible Solutions:

Remove & Replace Curb Ramp With Two New Directional Ramps or Equivalent.