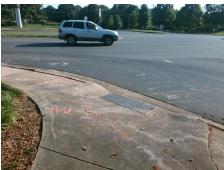

Surveyor Notes:

N/A

PROW/ADA:

Not Found, R304.2.2, R304.5.3

Total Cost: \$ 3200.00

|     |                       | Data | Compliance Description |                             | Data |
|-----|-----------------------|------|------------------------|-----------------------------|------|
| N/A | Ramp Length (in)      | 83.0 | No                     | Ramp Slope (%)              | 9.0  |
| Yes | Ramp Width (in)       | 68.0 | No                     | Ramp XSlope (%)             | 5.6  |
| N/A | Flare Type LT         | N/A  | N/A                    | Flare Type RT               | N/A  |
| N/A | Flare Slope LT (%)    | N/A  | N/A                    | Flare Slope RT (%)          | N/A  |
| N/A | Flare Traversable LT? | N/A  | N/A                    | Flare Traversable RT?       | N/A  |
| N/A | Landing Length (in)   | N/A  | N/A                    | DWS Provided?               | N/A  |
| N/A | Landing Width (in)    | N/A  | N/A                    | DWS Contrast?               | N/A  |
| N/A | Landing Slope (%)     | N/A  | N/A                    | DWS Length (in)             | N/A  |
| N/A | Landing X Slope (%)   | N/A  | N/A                    | DWS Full Width?             | N/A  |
| N/A | Landing Curb? (Y/N)   | N/A  | N/A                    | DWS Offset (in)             | N/A  |
| N/A | Shared Landing?       | N/A  |                        |                             |      |
| N/A | Gutter Ponding?       | N/A  | N/A                    | Gutter Slope (%)            | N/A  |
| N/A | Gutter Lip Ht (in)    | N/A  | N/A                    | Gutter X Slope (%)          | N/A  |
| N/A | Painted X Walk1?      | No   | N/A                    | Painted X Walk2?            | No   |
|     | X Walk 1 Direction    | To E |                        | X Walk 2 Direction          | To N |
| N/A | X Walk 1 Width (in)   | N/A  | N/A                    | X Walk 2 Width (in)         | N/A  |
|     | X Walk 1 Slope (%)    | 1.9  |                        | X Walk 2 Slope (%)          | 6.8  |
|     | X Walk 1 X Slope (%)  | 8.1  |                        | X Walk 2 X Slope (%)        | 0.3  |
| N/A | Ramp inside XWalk1?   | N/A  | N/A                    | Ramp inside XWalk2?         | N/A  |
|     | Road Slope (%)        | 5.6  | N/A                    | Clear Space?                | N/A  |
|     | Road X Slope (%)      | 5.8  | N/A                    | Clear Space to XWalk (in)   | N/A  |
| N/A | Any Obstructions?     | N/A  | N/A                    | Storm Grate/Utility Hazard? | N/A  |
|     | Obstruction Type      |      |                        | Storm Grate/Utility Type    |      |