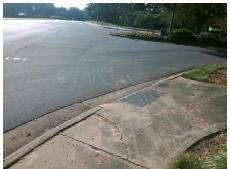

Surveyor Notes:

N/A

PROW/ADA:

Not Found, R304.2.2, R304.5.3

Total Cost: \$ 3200.00

|     |                       | Data | Compliance Description |                             | Data |
|-----|-----------------------|------|------------------------|-----------------------------|------|
| N/A | Ramp Length (in)      | 83.0 | No                     | Ramp Slope (%)              | 9.0  |
| Yes | Ramp Width (in)       | 68.0 | No                     | Ramp XSlope (%)             | 5.6  |
| N/A | Flare Type LT         | N/A  | N/A                    | Flare Type RT               | N/A  |
| N/A | Flare Slope LT (%)    | N/A  | N/A                    | Flare Slope RT (%)          | N/A  |
| N/A | Flare Traversable LT? | N/A  | N/A                    | Flare Traversable RT?       | N/A  |
| N/A | Landing Length (in)   | N/A  | N/A                    | DWS Provided?               | N/A  |
| N/A | Landing Width (in)    | N/A  | N/A                    | DWS Contrast?               | N/A  |
| N/A | Landing Slope (%)     | N/A  | N/A                    | DWS Length (in)             | N/A  |
| N/A | Landing X Slope (%)   | N/A  | N/A                    | DWS Full Width?             | N/A  |
| N/A | Landing Curb? (Y/N)   | N/A  | N/A                    | DWS Offset (in)             | N/A  |
| N/A | Shared Landing?       | N/A  |                        |                             |      |
| N/A | Gutter Ponding?       | N/A  | N/A                    | Gutter Slope (%)            | N/A  |
| N/A | Gutter Lip Ht (in)    | N/A  | N/A                    | Gutter X Slope (%)          | N/A  |
| N/A | Painted X Walk1?      | No   | N/A                    | Painted X Walk2?            | No   |
|     | X Walk 1 Direction    | To E |                        | X Walk 2 Direction          | To N |
| N/A | X Walk 1 Width (in)   | N/A  | N/A                    | X Walk 2 Width (in)         | N/A  |
|     | X Walk 1 Slope (%)    | 1.9  |                        | X Walk 2 Slope (%)          | 6.8  |
|     | X Walk 1 X Slope (%)  | 8.1  |                        | X Walk 2 X Slope (%)        | 0.3  |
| N/A | Ramp inside XWalk1?   | N/A  | N/A                    | Ramp inside XWalk2?         | N/A  |
|     | Road Slope (%)        | 5.6  | N/A                    | Clear Space?                | N/A  |
|     | Road X Slope (%)      | 5.8  | N/A                    | Clear Space to XWalk (in)   | N/A  |
| N/A | Any Obstructions?     | N/A  | N/A                    | Storm Grate/Utility Hazard? | N/A  |
|     | Obstruction Type      |      |                        | Storm Grate/Utility Type    |      |