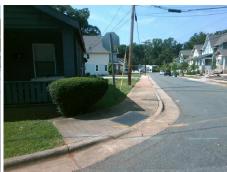

## Field Measurements/Component Compliance

Street 1 Name
Stop Condition-Street 2
Street 2 Name
Stop Condition-Street 1

LUTHER ST None ELI ST StopSign Possible Solutions:

Remove & Replace Curb Ramp With
Two New Directional Ramps or
Equivalent.

Surveyor Notes:

N/A

PROW/ADA:
Not Found, R304.5.1

Total Cost: \$ 3200.00

| Compliance Description |                       | Data  | Comp | liance Description          | Data  |
|------------------------|-----------------------|-------|------|-----------------------------|-------|
| N/A                    | Ramp Length (in)      | 61.0  | Yes  | Ramp Slope (%)              | 7.6   |
| No                     | Ramp Width (in)       | 35.5  | Yes  | Ramp XSlope (%)             | 1.7   |
| N/A                    | Flare Type LT         | N/A   | N/A  | Flare Type RT               | N/A   |
| N/A                    | Flare Slope LT (%)    | N/A   | N/A  | Flare Slope RT (%)          | N/A   |
| N/A                    | Flare Traversable LT? | N/A   | N/A  | Flare Traversable RT?       | N/A   |
| N/A                    | Landing Length (in)   | N/A   | N/A  | DWS Provided?               | N/A   |
| N/A                    | Landing Width (in)    | N/A   | N/A  | DWS Contrast?               | N/A   |
| N/A                    | Landing Slope (%)     | N/A   | N/A  | DWS Length (in)             | N/A   |
| N/A                    | Landing X Slope (%)   | N/A   | N/A  | DWS Full Width?             | N/A   |
| N/A                    | Landing Curb? (Y/N)   | N/A   | N/A  | DWS Offset (in)             | N/A   |
| N/A                    | Shared Landing?       | N/A   |      |                             |       |
| N/A                    | Gutter Ponding?       | N/A   | N/A  | Gutter Slope (%)            | N/A   |
| N/A                    | Gutter Lip Ht (in)    | N/A   | N/A  | Gutter X Slope (%)          | N/A   |
| N/A                    | Painted X Walk1?      | No    | N/A  | Painted X Walk2?            | No    |
|                        | X Walk 1 Direction    | To NE |      | X Walk 2 Direction          | To NW |
| N/A                    | X Walk 1 Width (in)   | N/A   | N/A  | X Walk 2 Width (in)         | N/A   |
|                        | X Walk 1 Slope (%)    | 2.5   |      | X Walk 2 Slope (%)          | 4.5   |
|                        | X Walk 1 X Slope (%)  | 7.3   |      | X Walk 2 X Slope (%)        | 6.6   |
| N/A                    | Ramp inside XWalk1?   | N/A   | N/A  | Ramp inside XWalk2?         | N/A   |
|                        | Road Slope (%)        | 1.6   | N/A  | Clear Space?                | N/A   |
|                        | Road X Slope (%)      | 12.0  | N/A  | Clear Space to XWalk (in)   | N/A   |
| N/A                    | Any Obstructions?     | N/A   | N/A  | Storm Grate/Utility Hazard? | N/A   |
|                        | Obstruction Type      |       | l    | Storm Grate/Utility Type    |       |
|                        |                       | N/A   |      |                             | N/A   |