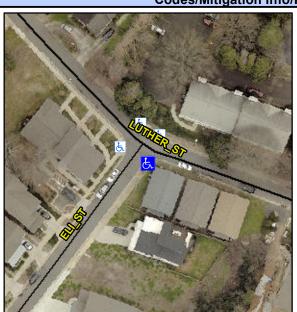

## Access Compliance Report Public Rights-of-Way (Curb Ramps)

Intersection ID: 14531 Main Street: ELI\_ST Cross Street: LUTHER\_ST Location: S

ADA ID: 9372E0108FC0 Ramp Type: PerpDiag Initial Pass/Fail: Fail Overall Compliance: No Severity Score: 17.5

## Field Measurements/Component Compliance

Street 1 Name
Stop Condition-Street 2
Street 2 Name
Stop Condition-Street 1

LUTHER ST None ELI ST StopSign Possible Solutions:

Remove & Replace Curb Ramp With
Two New Directional Ramps or
Equivalent.