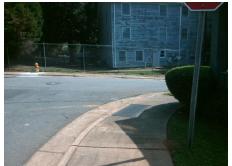

## Field Measurements/Component Compliance

Street 1 Name
Stop Condition-Street 2
Street 2 Name
Stop Condition-Street 1

LUTHER ST None ELI ST StopSign Possible Solutions:

Remove & Replace Curb Ramp With
Two New Directional Ramps or
Equivalent.

Surveyor Notes:

N/A

PROW/ADA:
Not Found, R304.5.1

Total Cost: \$ 3200.00

| Compliance Description |                       | Data  | Comp | liance Description          | Data  |
|------------------------|-----------------------|-------|------|-----------------------------|-------|
| N/A                    | Ramp Length (in)      | 61.0  | Yes  | Ramp Slope (%)              | 7.6   |
| No                     | Ramp Width (in)       | 35.5  | Yes  | Ramp XSlope (%)             | 1.7   |
| N/A                    | Flare Type LT         | N/A   | N/A  | Flare Type RT               | N/A   |
| N/A                    | Flare Slope LT (%)    | N/A   | N/A  | Flare Slope RT (%)          | N/A   |
| N/A                    | Flare Traversable LT? | N/A   | N/A  | Flare Traversable RT?       | N/A   |
| N/A                    | Landing Length (in)   | N/A   | N/A  | DWS Provided?               | N/A   |
| N/A                    | Landing Width (in)    | N/A   | N/A  | DWS Contrast?               | N/A   |
| N/A                    | Landing Slope (%)     | N/A   | N/A  | DWS Length (in)             | N/A   |
| N/A                    | Landing X Slope (%)   | N/A   | N/A  | DWS Full Width?             | N/A   |
| N/A                    | Landing Curb? (Y/N)   | N/A   | N/A  | DWS Offset (in)             | N/A   |
| N/A                    | Shared Landing?       | N/A   |      |                             |       |
| N/A                    | Gutter Ponding?       | N/A   | N/A  | Gutter Slope (%)            | N/A   |
| N/A                    | Gutter Lip Ht (in)    | N/A   | N/A  | Gutter X Slope (%)          | N/A   |
| N/A                    | Painted X Walk1?      | No    | N/A  | Painted X Walk2?            | No    |
|                        | X Walk 1 Direction    | To NE |      | X Walk 2 Direction          | To NW |
| N/A                    | X Walk 1 Width (in)   | N/A   | N/A  | X Walk 2 Width (in)         | N/A   |
|                        | X Walk 1 Slope (%)    | 2.5   |      | X Walk 2 Slope (%)          | 4.5   |
|                        | X Walk 1 X Slope (%)  | 7.3   |      | X Walk 2 X Slope (%)        | 6.6   |
| N/A                    | Ramp inside XWalk1?   | N/A   | N/A  | Ramp inside XWalk2?         | N/A   |
|                        | Road Slope (%)        | 1.6   | N/A  | Clear Space?                | N/A   |
|                        | Road X Slope (%)      | 12.0  | N/A  | Clear Space to XWalk (in)   | N/A   |
| N/A                    | Any Obstructions?     | N/A   | N/A  | Storm Grate/Utility Hazard? | N/A   |
|                        | Obstruction Type      |       | l    | Storm Grate/Utility Type    |       |
|                        |                       | N/A   |      |                             | N/A   |