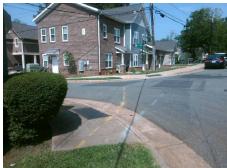

## Field Measurements/Component Compliance

Street 1 Name
Stop Condition-Street 2
Street 2 Name
Stop Condition-Street 1

LUTHER ST None ELI ST StopSign Possible Solutions:

Remove & Replace Curb Ramp With
Two New Directional Ramps or
Equivalent.

Surveyor Notes:

N/A

PROW/ADA:
Not Found, R304.5.1

Total Cost: \$ 3200.00

| Compliance Description |                       | Data  | Comp | liance Description          | Data  |
|------------------------|-----------------------|-------|------|-----------------------------|-------|
| N/A                    | Ramp Length (in)      | 61.0  | Yes  | Ramp Slope (%)              | 7.6   |
| No                     | Ramp Width (in)       | 35.5  | Yes  | Ramp XSlope (%)             | 1.7   |
| N/A                    | Flare Type LT         | N/A   | N/A  | Flare Type RT               | N/A   |
| N/A                    | Flare Slope LT (%)    | N/A   | N/A  | Flare Slope RT (%)          | N/A   |
| N/A                    | Flare Traversable LT? | N/A   | N/A  | Flare Traversable RT?       | N/A   |
| N/A                    | Landing Length (in)   | N/A   | N/A  | DWS Provided?               | N/A   |
| N/A                    | Landing Width (in)    | N/A   | N/A  | DWS Contrast?               | N/A   |
| N/A                    | Landing Slope (%)     | N/A   | N/A  | DWS Length (in)             | N/A   |
| N/A                    | Landing X Slope (%)   | N/A   | N/A  | DWS Full Width?             | N/A   |
| N/A                    | Landing Curb? (Y/N)   | N/A   | N/A  | DWS Offset (in)             | N/A   |
| N/A                    | Shared Landing?       | N/A   |      |                             |       |
| N/A                    | Gutter Ponding?       | N/A   | N/A  | Gutter Slope (%)            | N/A   |
| N/A                    | Gutter Lip Ht (in)    | N/A   | N/A  | Gutter X Slope (%)          | N/A   |
| N/A                    | Painted X Walk1?      | No    | N/A  | Painted X Walk2?            | No    |
|                        | X Walk 1 Direction    | To NE |      | X Walk 2 Direction          | To NW |
| N/A                    | X Walk 1 Width (in)   | N/A   | N/A  | X Walk 2 Width (in)         | N/A   |
|                        | X Walk 1 Slope (%)    | 2.5   |      | X Walk 2 Slope (%)          | 4.5   |
|                        | X Walk 1 X Slope (%)  | 7.3   |      | X Walk 2 X Slope (%)        | 6.6   |
| N/A                    | Ramp inside XWalk1?   | N/A   | N/A  | Ramp inside XWalk2?         | N/A   |
|                        | Road Slope (%)        | 1.6   | N/A  | Clear Space?                | N/A   |
|                        | Road X Slope (%)      | 12.0  | N/A  | Clear Space to XWalk (in)   | N/A   |
| N/A                    | Any Obstructions?     | N/A   | N/A  | Storm Grate/Utility Hazard? | N/A   |
|                        | Obstruction Type      |       | l    | Storm Grate/Utility Type    |       |
|                        |                       | N/A   |      |                             | N/A   |