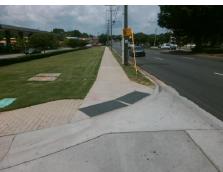

Surveyor Notes:

MEDIAN ACROSS WILKINSON BV

PROW/ADA:

R304.5.3, R305.1.4

Total Cost: \$ 3200.00

| Field Measurements/Component Compilance |                       |        |                             |                             |        |
|-----------------------------------------|-----------------------|--------|-----------------------------|-----------------------------|--------|
| Compliance Description Data             |                       |        | Compliance Description Data |                             |        |
| N/A                                     | Ramp Length (in)      | 25.0   | Yes                         | BlendTrans Slope (%)        | 1.6    |
| Yes                                     | Ramp Width (in)       | 63.5   | Yes                         | BlendTrans XSlope (%)       | 1.6    |
| N/A                                     | Flare Type LT         | Sloped | N/A                         | Flare Type RT               | Sloped |
| N/A                                     | Flare Slope LT (%)    | 0.4    | N/A                         | Flare Slope RT (%)          | 1.5    |
| N/A                                     | Flare Traversable LT? | No     | N/A                         | Flare Traversable RT?       | No     |
| Yes                                     | Landing Length (in)   | 67.0   | Yes                         | DWS Provided?               | Yes    |
| Yes                                     | Landing Width (in)    | 61.0   | Yes                         | DWS Contrast?               | Yes    |
| Yes                                     | Landing Slope (%)     | 0.6    | Yes                         | DWS Length (in)             | 24.0   |
| No                                      | Landing X Slope (%)   | 2.4    | No                          | DWS Full Width?             | No     |
| N/A                                     | Landing Curb? (Y/N)   | No     | Yes                         | DWS Offset (in)             | 1.5    |
| N/A                                     | Shared Landing?       | No     |                             |                             |        |
| Yes                                     | Gutter Ponding?       | No     | Yes                         | Gutter Slope (%)            | 0.0    |
| Yes                                     | Gutter Lip Ht (in)    | 0.0    | Yes                         | Gutter X Slope (%)          | 0.6    |
| N/A                                     | Painted X Walk1?      | No     | N/A                         | Painted X Walk2?            | N/A    |
|                                         | X Walk 1 Direction    | To E   |                             | X Walk 2 Direction          | N/A    |
|                                         | X Walk 1 Width (in)   | N/A    |                             | X Walk 2 Width (in)         | N/A    |
|                                         | X Walk 1 Slope (%)    | 1.9    |                             | X Walk 2 Slope (%)          | N/A    |
|                                         | X Walk 1 X Slope (%)  | 4.6    |                             | X Walk 2 X Slope (%)        | N/A    |
| N/A                                     | Ramp inside XWalk1?   | N/A    | N/A                         | Ramp inside XWalk2?         | N/A    |
|                                         | Road Slope (%)        | 4.6    |                             | Clear Space?                | Yes    |
|                                         | Road X Slope (%)      | 1.9    | N/A                         | Clear Space to XWalk (in)   | N/A    |
| Yes                                     | Any Obstructions?     | No     | Yes                         | Storm Grate/Utility Hazard? | No     |
|                                         | Obstruction Type      |        |                             | Storm Grate/Utility Type    |        |
|                                         |                       | N/A    | l                           |                             | N/A    |
|                                         |                       |        | Yes                         | Surface Condition? (G/P)    | Good   |
| 1/1                                     |                       |        | Yes                         | Curb Slope (%)              | 1.4    |
|                                         |                       |        |                             |                             |        |