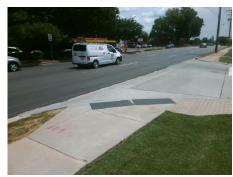

Surveyor Notes:

MEDIAN ACROSS WILKINSON BV

PROW/ADA:

R304.5.3, R305.1.4

Total Cost: \$ 3200.00

| Field Measurements/Component Compilance |                       |        |                             |                             |        |
|-----------------------------------------|-----------------------|--------|-----------------------------|-----------------------------|--------|
| Compliance Description Data             |                       |        | Compliance Description Data |                             |        |
| N/A                                     | Ramp Length (in)      | 25.0   | Yes                         | BlendTrans Slope (%)        | 1.6    |
| Yes                                     | Ramp Width (in)       | 63.5   | Yes                         | BlendTrans XSlope (%)       | 1.6    |
| N/A                                     | Flare Type LT         | Sloped | N/A                         | Flare Type RT               | Sloped |
| N/A                                     | Flare Slope LT (%)    | 0.4    | N/A                         | Flare Slope RT (%)          | 1.5    |
| N/A                                     | Flare Traversable LT? | No     | N/A                         | Flare Traversable RT?       | No     |
| Yes                                     | Landing Length (in)   | 67.0   | Yes                         | DWS Provided?               | Yes    |
| Yes                                     | Landing Width (in)    | 61.0   | Yes                         | DWS Contrast?               | Yes    |
| Yes                                     | Landing Slope (%)     | 0.6    | Yes                         | DWS Length (in)             | 24.0   |
| No                                      | Landing X Slope (%)   | 2.4    | No                          | DWS Full Width?             | No     |
| N/A                                     | Landing Curb? (Y/N)   | No     | Yes                         | DWS Offset (in)             | 1.5    |
| N/A                                     | Shared Landing?       | No     |                             |                             |        |
| Yes                                     | Gutter Ponding?       | No     | Yes                         | Gutter Slope (%)            | 0.0    |
| Yes                                     | Gutter Lip Ht (in)    | 0.0    | Yes                         | Gutter X Slope (%)          | 0.6    |
| N/A                                     | Painted X Walk1?      | No     | N/A                         | Painted X Walk2?            | N/A    |
|                                         | X Walk 1 Direction    | To E   |                             | X Walk 2 Direction          | N/A    |
|                                         | X Walk 1 Width (in)   | N/A    |                             | X Walk 2 Width (in)         | N/A    |
|                                         | X Walk 1 Slope (%)    | 1.9    |                             | X Walk 2 Slope (%)          | N/A    |
|                                         | X Walk 1 X Slope (%)  | 4.6    |                             | X Walk 2 X Slope (%)        | N/A    |
| N/A                                     | Ramp inside XWalk1?   | N/A    | N/A                         | Ramp inside XWalk2?         | N/A    |
|                                         | Road Slope (%)        | 4.6    |                             | Clear Space?                | Yes    |
|                                         | Road X Slope (%)      | 1.9    | N/A                         | Clear Space to XWalk (in)   | N/A    |
| Yes                                     | Any Obstructions?     | No     | Yes                         | Storm Grate/Utility Hazard? | No     |
|                                         | Obstruction Type      |        |                             | Storm Grate/Utility Type    |        |
|                                         |                       | N/A    | l                           |                             | N/A    |
|                                         |                       |        | Yes                         | Surface Condition? (G/P)    | Good   |
| 1/1                                     |                       |        | Yes                         | Curb Slope (%)              | 1.4    |
|                                         |                       |        |                             |                             |        |