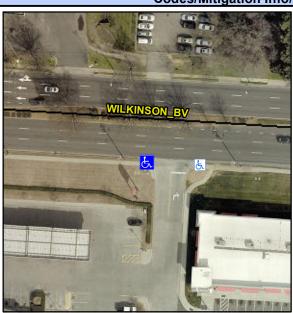

## Access Compliance Report Public Rights-of-Way (Curb Ramps)

Intersection ID: N/AMain Street: WILKINSON\_BVCross Street: N/ALocation:SWADA ID: 9372E451E62FRamp Type: BlendTrans1Initial Pass/Fail: PassOverall Compliance: NoSeverity Score:2.5

Surveyor Notes:

MEDIAN ACROSS WILKINSON BV

PROW/ADA:

R304.5.3, R305.1.4

Total Cost: \$ 3200.00

| Field Measurements/Component Compilance |                       |        |                             |                             |        |
|-----------------------------------------|-----------------------|--------|-----------------------------|-----------------------------|--------|
| Compliance Description Data             |                       |        | Compliance Description Data |                             |        |
| N/A                                     | Ramp Length (in)      | 25.0   | Yes                         | BlendTrans Slope (%)        | 1.6    |
| Yes                                     | Ramp Width (in)       | 63.5   | Yes                         | BlendTrans XSlope (%)       | 1.6    |
| N/A                                     | Flare Type LT         | Sloped | N/A                         | Flare Type RT               | Sloped |
| N/A                                     | Flare Slope LT (%)    | 0.4    | N/A                         | Flare Slope RT (%)          | 1.5    |
| N/A                                     | Flare Traversable LT? | No     | N/A                         | Flare Traversable RT?       | No     |
| Yes                                     | Landing Length (in)   | 67.0   | Yes                         | DWS Provided?               | Yes    |
| Yes                                     | Landing Width (in)    | 61.0   | Yes                         | DWS Contrast?               | Yes    |
| Yes                                     | Landing Slope (%)     | 0.6    | Yes                         | DWS Length (in)             | 24.0   |
| No                                      | Landing X Slope (%)   | 2.4    | No                          | DWS Full Width?             | No     |
| N/A                                     | Landing Curb? (Y/N)   | No     | Yes                         | DWS Offset (in)             | 1.5    |
| N/A                                     | Shared Landing?       | No     |                             |                             |        |
| Yes                                     | Gutter Ponding?       | No     | Yes                         | Gutter Slope (%)            | 0.0    |
| Yes                                     | Gutter Lip Ht (in)    | 0.0    | Yes                         | Gutter X Slope (%)          | 0.6    |
| N/A                                     | Painted X Walk1?      | No     | N/A                         | Painted X Walk2?            | N/A    |
|                                         | X Walk 1 Direction    | To E   |                             | X Walk 2 Direction          | N/A    |
|                                         | X Walk 1 Width (in)   | N/A    |                             | X Walk 2 Width (in)         | N/A    |
|                                         | X Walk 1 Slope (%)    | 1.9    |                             | X Walk 2 Slope (%)          | N/A    |
|                                         | X Walk 1 X Slope (%)  | 4.6    |                             | X Walk 2 X Slope (%)        | N/A    |
| N/A                                     | Ramp inside XWalk1?   | N/A    | N/A                         | Ramp inside XWalk2?         | N/A    |
|                                         | Road Slope (%)        | 4.6    |                             | Clear Space?                | Yes    |
|                                         | Road X Slope (%)      | 1.9    | N/A                         | Clear Space to XWalk (in)   | N/A    |
| Yes                                     | Any Obstructions?     | No     | Yes                         | Storm Grate/Utility Hazard? | No     |
|                                         | Obstruction Type      |        |                             | Storm Grate/Utility Type    |        |
|                                         |                       | N/A    | l                           |                             | N/A    |
|                                         |                       |        | Yes                         | Surface Condition? (G/P)    | Good   |
| 1/1                                     |                       |        | Yes                         | Curb Slope (%)              | 1.4    |
|                                         |                       |        |                             |                             |        |