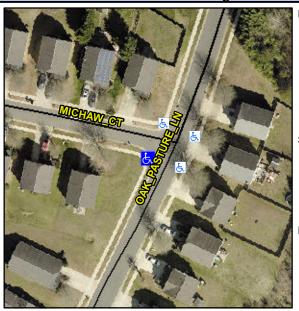

## Access Compliance Report Public Rights-of-Way (Curb Ramps)

N/A

Good

Surface Condition? (G/P)

Intersection ID: 31347Main Street: MICHAW\_CTCross Street: OAK\_PASTURE\_LNLocation:SWADA ID: 9373A81C3AB9Ramp Type: PerpDiagInitial Pass/Fail: FailOverall Compliance: NoSeverity Score:30

## Field Measurements/Component Compliance

Street 1 Name
Stop Condition-Street 2
Street 2 Name
Stop Condition-Street 1

OAK PASTURE LN None MICHAW CT StopSign Possible Solutions:

Remove & Replace Curb Ramp With Two New Directional Ramps or Equivalent.