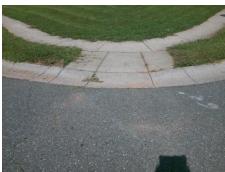

## Field Measurements/Component Compliance

Street 1 Name
Stop Condition-Street 2
Street 2 Name
Stop Condition-Street 1

OAK PASTURE LN None MICHAW CT StopSign Possible Solutions:

Remove & Replace Curb Ramp With Two New Directional Ramps or Equivalent.

Surveyor Notes:

N/A

PROW/ADA:

Not Found, R304.5.1, R304.2.2

Total Cost: \$ 3200.00

| r leid Measurements/Component Comphance |                        |                       |      |                        |                             |       |
|-----------------------------------------|------------------------|-----------------------|------|------------------------|-----------------------------|-------|
|                                         | Compliance Description |                       | Data | Compliance Description |                             | Data  |
|                                         | N/A                    | Ramp Length (in)      | 49.0 | No                     | Ramp Slope (%)              | 11.9  |
|                                         | No                     | Ramp Width (in)       | 35.0 | Yes                    | Ramp XSlope (%)             | 0.8   |
|                                         | N/A                    | Flare Type LT         | N/A  | N/A                    | Flare Type RT               | N/A   |
|                                         | N/A                    | Flare Slope LT (%)    | N/A  | N/A                    | Flare Slope RT (%)          | N/A   |
|                                         | N/A                    | Flare Traversable LT? | N/A  | N/A                    | Flare Traversable RT?       | N/A   |
|                                         | N/A                    | Landing Length (in)   | N/A  | N/A                    | DWS Provided?               | N/A   |
|                                         | N/A                    | Landing Width (in)    | N/A  | N/A                    | DWS Contrast?               | N/A   |
|                                         | N/A                    | Landing Slope (%)     | N/A  | N/A                    | DWS Length (in)             | N/A   |
|                                         | N/A                    | Landing X Slope (%)   | N/A  | N/A                    | DWS Full Width?             | N/A   |
|                                         | N/A                    | Landing Curb? (Y/N)   | N/A  | N/A                    | DWS Offset (in)             | N/A   |
|                                         | N/A                    | Shared Landing?       | N/A  |                        |                             |       |
|                                         | N/A                    | Gutter Ponding?       | N/A  | N/A                    | Gutter Slope (%)            | N/A   |
|                                         | N/A                    | Gutter Lip Ht (in)    | N/A  | N/A                    | Gutter X Slope (%)          | N/A   |
|                                         | N/A                    | Painted X Walk1?      | No   | N/A                    | Painted X Walk2?            | No    |
|                                         |                        | X Walk 1 Direction    | To E |                        | X Walk 2 Direction          | To NE |
|                                         | N/A                    | X Walk 1 Width (in)   | N/A  | N/A                    | X Walk 2 Width (in)         | N/A   |
|                                         |                        | X Walk 1 Slope (%)    | 0.9  |                        | X Walk 2 Slope (%)          | 1.3   |
|                                         |                        | X Walk 1 X Slope (%)  | 1.2  |                        | X Walk 2 X Slope (%)        | 3.3   |
|                                         | N/A                    | Ramp inside XWalk1?   | N/A  | N/A                    | Ramp inside XWalk2?         | N/A   |
|                                         |                        | Road Slope (%)        | 2.0  | N/A                    | Clear Space?                | N/A   |
|                                         |                        | Road X Slope (%)      | 1.0  | N/A                    | Clear Space to XWalk (in)   | N/A   |
|                                         | N/A                    | Any Obstructions?     | N/A  | N/A                    | Storm Grate/Utility Hazard? | N/A   |
|                                         |                        | Obstruction Type      |      |                        | Storm Grate/Utility Type    |       |
|                                         |                        |                       |      |                        |                             |       |