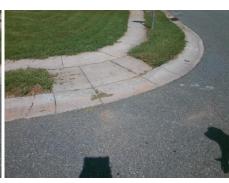

## Field Measurements/Component Compliance

Street 1 Name
Stop Condition-Street 2
Street 2 Name
Stop Condition-Street 1

OAK PASTURE LN None MICHAW CT StopSign Possible Solutions:

Remove & Replace Curb Ramp With Two New Directional Ramps or Equivalent.

Surveyor Notes:

N/A

PROW/ADA:

Not Found, R304.5.1, R304.2.2

Total Cost: \$ 3200.00

| r leid Measurements/Component Comphance |                        |                       |      |                        |                             |       |
|-----------------------------------------|------------------------|-----------------------|------|------------------------|-----------------------------|-------|
|                                         | Compliance Description |                       | Data | Compliance Description |                             | Data  |
|                                         | N/A                    | Ramp Length (in)      | 49.0 | No                     | Ramp Slope (%)              | 11.9  |
|                                         | No                     | Ramp Width (in)       | 35.0 | Yes                    | Ramp XSlope (%)             | 0.8   |
|                                         | N/A                    | Flare Type LT         | N/A  | N/A                    | Flare Type RT               | N/A   |
|                                         | N/A                    | Flare Slope LT (%)    | N/A  | N/A                    | Flare Slope RT (%)          | N/A   |
|                                         | N/A                    | Flare Traversable LT? | N/A  | N/A                    | Flare Traversable RT?       | N/A   |
|                                         | N/A                    | Landing Length (in)   | N/A  | N/A                    | DWS Provided?               | N/A   |
|                                         | N/A                    | Landing Width (in)    | N/A  | N/A                    | DWS Contrast?               | N/A   |
|                                         | N/A                    | Landing Slope (%)     | N/A  | N/A                    | DWS Length (in)             | N/A   |
|                                         | N/A                    | Landing X Slope (%)   | N/A  | N/A                    | DWS Full Width?             | N/A   |
|                                         | N/A                    | Landing Curb? (Y/N)   | N/A  | N/A                    | DWS Offset (in)             | N/A   |
|                                         | N/A                    | Shared Landing?       | N/A  |                        |                             |       |
|                                         | N/A                    | Gutter Ponding?       | N/A  | N/A                    | Gutter Slope (%)            | N/A   |
|                                         | N/A                    | Gutter Lip Ht (in)    | N/A  | N/A                    | Gutter X Slope (%)          | N/A   |
|                                         | N/A                    | Painted X Walk1?      | No   | N/A                    | Painted X Walk2?            | No    |
|                                         |                        | X Walk 1 Direction    | To E |                        | X Walk 2 Direction          | To NE |
|                                         | N/A                    | X Walk 1 Width (in)   | N/A  | N/A                    | X Walk 2 Width (in)         | N/A   |
|                                         |                        | X Walk 1 Slope (%)    | 0.9  |                        | X Walk 2 Slope (%)          | 1.3   |
|                                         |                        | X Walk 1 X Slope (%)  | 1.2  |                        | X Walk 2 X Slope (%)        | 3.3   |
|                                         | N/A                    | Ramp inside XWalk1?   | N/A  | N/A                    | Ramp inside XWalk2?         | N/A   |
|                                         |                        | Road Slope (%)        | 2.0  | N/A                    | Clear Space?                | N/A   |
|                                         |                        | Road X Slope (%)      | 1.0  | N/A                    | Clear Space to XWalk (in)   | N/A   |
|                                         | N/A                    | Any Obstructions?     | N/A  | N/A                    | Storm Grate/Utility Hazard? | N/A   |
|                                         |                        | Obstruction Type      |      |                        | Storm Grate/Utility Type    |       |
|                                         |                        |                       |      |                        |                             |       |