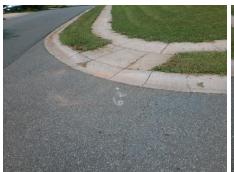

## Field Measurements/Component Compliance

Street 1 Name
Stop Condition-Street 2
Street 2 Name
Stop Condition-Street 1

OAK PASTURE LN None MICHAW CT StopSign Possible Solutions:

Remove & Replace Curb Ramp With Two New Directional Ramps or Equivalent.

Surveyor Notes:

N/A

PROW/ADA:

Not Found, R304.5.1, R304.2.2

Total Cost: \$ 3200.00

| r leid Measurements/Component Comphance |                        |                       |      |                        |                             |       |
|-----------------------------------------|------------------------|-----------------------|------|------------------------|-----------------------------|-------|
|                                         | Compliance Description |                       | Data | Compliance Description |                             | Data  |
|                                         | N/A                    | Ramp Length (in)      | 49.0 | No                     | Ramp Slope (%)              | 11.9  |
|                                         | No                     | Ramp Width (in)       | 35.0 | Yes                    | Ramp XSlope (%)             | 0.8   |
|                                         | N/A                    | Flare Type LT         | N/A  | N/A                    | Flare Type RT               | N/A   |
|                                         | N/A                    | Flare Slope LT (%)    | N/A  | N/A                    | Flare Slope RT (%)          | N/A   |
|                                         | N/A                    | Flare Traversable LT? | N/A  | N/A                    | Flare Traversable RT?       | N/A   |
|                                         | N/A                    | Landing Length (in)   | N/A  | N/A                    | DWS Provided?               | N/A   |
|                                         | N/A                    | Landing Width (in)    | N/A  | N/A                    | DWS Contrast?               | N/A   |
|                                         | N/A                    | Landing Slope (%)     | N/A  | N/A                    | DWS Length (in)             | N/A   |
|                                         | N/A                    | Landing X Slope (%)   | N/A  | N/A                    | DWS Full Width?             | N/A   |
|                                         | N/A                    | Landing Curb? (Y/N)   | N/A  | N/A                    | DWS Offset (in)             | N/A   |
|                                         | N/A                    | Shared Landing?       | N/A  |                        |                             |       |
|                                         | N/A                    | Gutter Ponding?       | N/A  | N/A                    | Gutter Slope (%)            | N/A   |
|                                         | N/A                    | Gutter Lip Ht (in)    | N/A  | N/A                    | Gutter X Slope (%)          | N/A   |
|                                         | N/A                    | Painted X Walk1?      | No   | N/A                    | Painted X Walk2?            | No    |
|                                         |                        | X Walk 1 Direction    | To E |                        | X Walk 2 Direction          | To NE |
|                                         | N/A                    | X Walk 1 Width (in)   | N/A  | N/A                    | X Walk 2 Width (in)         | N/A   |
|                                         |                        | X Walk 1 Slope (%)    | 0.9  |                        | X Walk 2 Slope (%)          | 1.3   |
|                                         |                        | X Walk 1 X Slope (%)  | 1.2  |                        | X Walk 2 X Slope (%)        | 3.3   |
|                                         | N/A                    | Ramp inside XWalk1?   | N/A  | N/A                    | Ramp inside XWalk2?         | N/A   |
|                                         |                        | Road Slope (%)        | 2.0  | N/A                    | Clear Space?                | N/A   |
|                                         |                        | Road X Slope (%)      | 1.0  | N/A                    | Clear Space to XWalk (in)   | N/A   |
|                                         | N/A                    | Any Obstructions?     | N/A  | N/A                    | Storm Grate/Utility Hazard? | N/A   |
|                                         |                        | Obstruction Type      |      |                        | Storm Grate/Utility Type    |       |
|                                         |                        |                       |      |                        |                             |       |