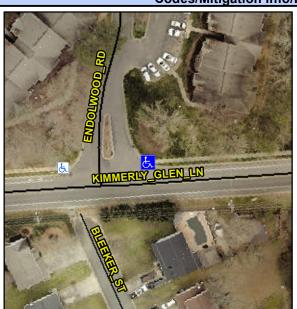

## **Access Compliance Report Public Rights-of-Way** (Curb Ramps)

Intersection ID: 12405 Main Street: ENDOLWOOD RD Cross Street: KIMMERLY\_GLEN\_LN Location: NE **Overall Compliance: No** ADA ID: 93783010C549 Ramp Type: Perp Initial Pass/Fail: Fail Severity Score: 46.25

**Codes/Mitigation Info/Possible Solution** 

| Street 1 Name           | KIMMERLY GLEN LN |
|-------------------------|------------------|
| Stop Condition-Street 2 | StopSign         |
| Street 2 Name           | N/A              |
| Stop Condition-Street 1 | N/A              |