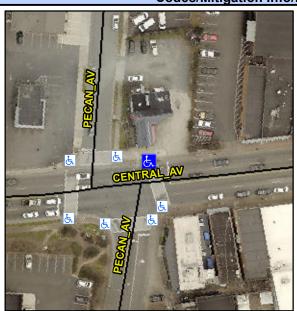

## Access Compliance Report Public Rights-of-Way (Curb Ramps)

Intersection ID: 43116 Main Street: CENTRAL\_AV Cross Street: PECAN\_AV Location: NE
ADA ID: 937D5C209583 Ramp Type: Perp Initial Pass/Fail: Fail Overall Compliance: No Severity Score: 12.5

## Field Measurements/Component Compliance

Yes

Surface Condition? (G/P)

Good

Street 1 Name CENTRAL AV
Stop Condition-Street 2 Signal
Street 2 Name N/A
Stop Condition-Street 1 N/A

| i ossibic odiation        |         |      | i icia ilicasari      | cincints/O | ompo | nent comphanec              |      |
|---------------------------|---------|------|-----------------------|------------|------|-----------------------------|------|
| Possible Solutions:       |         | Comp | oliance Description   | Data       | Comp | oliance Description         | Data |
| Remove & Replace Entire R | amp.    | N/A  | Ramp Length (in)      | 65.5       | No   | Ramp Slope (%)              | 9.1  |
| ·                         | •       | Yes  | Ramp Width (in)       | 50.0       | Yes  | Ramp XSlope (%)             | 0.2  |
|                           |         | N/A  | Flare Type LT         | N/A        | N/A  | Flare Type RT               | N/A  |
|                           |         | N/A  | Flare Slope LT (%)    | N/A        | N/A  | Flare Slope RT (%)          | N/A  |
|                           |         | N/A  | Flare Traversable LT? | N/A        | N/A  | Flare Traversable RT?       | N/A  |
|                           |         | N/A  | Landing Length (in)   | N/A        | N/A  | DWS Provided?               | N/A  |
| Surveyor Notes:           |         | N/A  | Landing Width (in)    | N/A        | N/A  | DWS Contrast?               | N/A  |
| N/A                       |         | N/A  | Landing Slope (%)     | N/A        | N/A  | DWS Length (in)             | N/A  |
|                           |         | N/A  | Landing X Slope (%)   | N/A        | N/A  | DWS Full Width?             | N/A  |
|                           |         | N/A  | Landing Curb? (Y/N)   | N/A        | N/A  | DWS Offset (in)             | N/A  |
|                           |         | N/A  | Shared Landing?       | N/A        |      |                             |      |
| PROW/ADA:                 |         | N/A  | Gutter Ponding?       | N/A        | N/A  | Gutter Slope (%)            | N/A  |
| Not Found, R304.2.2       |         | N/A  | Gutter Lip Ht (in)    | N/A        | N/A  | Gutter X Slope (%)          | N/A  |
|                           |         | N/A  | Painted X Walk1?      | Yes        | N/A  | Painted X Walk2?            | N/A  |
|                           |         |      | X Walk 1 Direction    | To S       |      | X Walk 2 Direction          | N/A  |
|                           |         | N/A  | X Walk 1 Width (in)   | 144.0      | N/A  | X Walk 2 Width (in)         | N/A  |
|                           |         |      | X Walk 1 Slope (%)    | 3.2        |      | X Walk 2 Slope (%)          | N/A  |
|                           |         |      | X Walk 1 X Slope (%)  | 0.7        |      | X Walk 2 X Slope (%)        | N/A  |
|                           |         | N/A  | Ramp inside XWalk1?   | Yes        | N/A  | Ramp inside XWalk2?         | N/A  |
|                           |         |      | Road Slope (%)        | N/A        | N/A  | Clear Space?                | N/A  |
|                           |         |      | Road X Slope (%)      | N/A        | N/A  | Clear Space to XWalk (in)   | N/A  |
|                           |         | N/A  | Any Obstructions?     | N/A        | N/A  | Storm Grate/Utility Hazard? | N/A  |
| Total Cost:               | 1850.00 |      | Obstruction Type      |            |      | Storm Grate/Utility Type    |      |
|                           |         |      |                       | N/A        |      |                             | N/A  |
|                           |         |      |                       |            |      |                             |      |