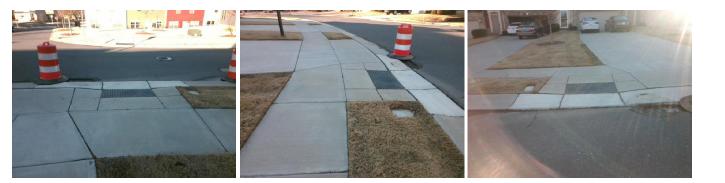

## Access Compliance Report Public Rights-of-Way (Curb Ramps)

Yes

Surface Condition? (G/P)

Good

| Intersection ID: 53252                  | Main Str        | eet: MARLOWE_AV             | Cross    | Street:                                        | FLEETWOOD_DR          | Location: | NE  |                             |       |
|-----------------------------------------|-----------------|-----------------------------|----------|------------------------------------------------|-----------------------|-----------|-----|-----------------------------|-------|
| ADA ID: 938234742766                    | Ramp Type: Perp |                             |          | Initial Pass/Fail: Fail Overall Compliance: No |                       |           |     |                             | 13.75 |
| Codes/Mitigation Info/Possible Solution |                 |                             |          | Field Measurements/Component Compliance        |                       |           |     |                             |       |
|                                         |                 | Possible Solutions:         |          |                                                |                       |           |     | liance Description          | Data  |
|                                         |                 | Remove & Replace Entire Ran | n        | N/A                                            | Ramp Length (in)      | 48.0      | No  | Ramp Slope (%)              | 10.2  |
|                                         |                 |                             | <b>.</b> | Yes                                            | Ramp Width (in)       | 48.0      | Yes | Ramp XSlope (%)             | 2.2   |
|                                         |                 |                             |          | N/A                                            | Flare Type LT         | N/A       | N/A | Flare Type RT               | N/A   |
|                                         |                 |                             |          | N/A                                            | Flare Slope LT (%)    |           | N/A | Flare Slope RT (%)          | N/A   |
|                                         |                 |                             |          | N/A                                            | Flare Traversable LT? | N/A       |     | Flare Traversable RT?       | N/A   |
|                                         |                 |                             |          | N/A                                            | Landing Length (in)   |           |     | DWS Provided?               | N/A   |
|                                         |                 | Surveyor Notes:             |          | N/A                                            | Landing Width (in)    | N/A       | N/A | DWS Contrast?               | N/A   |
|                                         |                 | N/A                         |          | N/A                                            | Landing Slope (%)     | N/A       | N/A | DWS Length (in)             | N/A   |
|                                         |                 |                             |          | N/A                                            | Landing X Slope (%)   | N/A       | N/A | DWS Full Width?             | N/A   |
| B BOULE AV                              |                 |                             |          | N/A                                            | Landing Curb? (Y/N)   | N/A       |     | DWS Offset (in)             | N/A   |
| Chine &                                 |                 |                             |          | N/A                                            | Shared Landing?       | N/A       |     |                             |       |
| 6                                       |                 | PROW/ADA:                   |          | N/A                                            | Gutter Ponding?       | N/A       | N/A | Gutter Slope (%)            | N/A   |
|                                         |                 | R304.2.2                    |          | N/A                                            | Gutter Lip Ht (in)    | N/A       | N/A | Gutter X Slope (%)          | N/A   |
|                                         |                 | 1004.2.2                    |          | N/A                                            | Painted X Walk1?      | No        | N/A | Painted X Walk2?            | N/A   |
| THE PART                                | 1100            |                             |          |                                                | X Walk 1 Direction    | To W      |     | X Walk 2 Direction          | N/A   |
|                                         |                 |                             |          | N/A                                            | X Walk 1 Width (in)   | N/A       | N/A | X Walk 2 Width (in)         | N/A   |
| Street 1 Name                           | FLEETWOOD DR    |                             |          |                                                | X Walk 1 Slope (%)    | 0.2       |     | X Walk 2 Slope (%)          | N/A   |
| Stop Condition-Street 2                 | None            |                             |          |                                                | X Walk 1 X Slope (%)  | 3.7       |     | X Walk 2 X Slope (%)        | N/A   |
| Street 2 Name                           | N/A             |                             |          | N/A                                            | Ramp inside XWalk1?   | N/A       | N/A | Ramp inside XWalk2?         | N/A   |
| Stop Condition-Street 1                 | N/A             |                             |          |                                                | Road Slope (%)        | N/A       | N/A | Clear Space?                | N/A   |
|                                         |                 |                             |          |                                                | Road X Slope (%)      | N/A       | N/A | Clear Space to XWalk (in)   | N/A   |
|                                         |                 |                             |          | N/A                                            | Any Obstructions?     | N/A       |     | Storm Grate/Utility Hazard? | N/A   |
|                                         |                 | Total Cost: \$              | 1850.00  |                                                | Obstruction Type      |           |     | Storm Grate/Utility Type    |       |
|                                         |                 | •                           |          |                                                | ,,                    | N/A       |     |                             | N/A   |
|                                         |                 |                             |          |                                                |                       |           | 1   |                             |       |