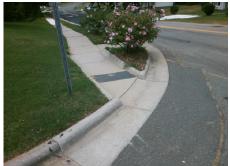

## Access Compliance Report Public Rights-of-Way (Curb Ramps)

Intersection ID: 6358Main Street:BLACK\_TRAIL\_CTCross Street:MILHAVEN\_LNLocation:SWADA ID: 93846CB6FBA9Ramp Type:BlendTrans1Initial Pass/Fail:FailOverall Compliance:NoSeverity Score:33.75

Remove & Replace Curb Ramp With Two New Directional Ramps or Equivalent.

Surveyor Notes:

N/A

PROW/ADA:

Not Found, R304.5.1, R304.5.3

Total Cost: \$ 3200.00

| Field Measurements/Component Compilance |                       |      |                        |                             |      |
|-----------------------------------------|-----------------------|------|------------------------|-----------------------------|------|
| Compliance Description                  |                       | Data | Compliance Description |                             | Data |
| N/A                                     | Ramp Length (in)      | 84.0 | Yes                    | BlendTrans Slope (%)        | 3.7  |
| No                                      | Ramp Width (in)       | 45.5 | No                     | BlendTrans XSlope (%)       | 7.4  |
| N/A                                     | Flare Type LT         | N/A  | N/A                    | Flare Type RT               | N/A  |
| N/A                                     | Flare Slope LT (%)    | N/A  | N/A                    | Flare Slope RT (%)          | N/A  |
| N/A                                     | Flare Traversable LT? | N/A  | N/A                    | Flare Traversable RT?       | N/A  |
| N/A                                     | Landing Length (in)   | N/A  | N/A                    | DWS Provided?               | N/A  |
| N/A                                     | Landing Width (in)    | N/A  | N/A                    | DWS Contrast?               | N/A  |
| N/A                                     | Landing Slope (%)     | N/A  | N/A                    | DWS Length (in)             | N/A  |
| N/A                                     | Landing X Slope (%)   | N/A  | N/A                    | DWS Full Width?             | N/A  |
| N/A                                     | Landing Curb? (Y/N)   | N/A  | N/A                    | DWS Offset (in)             | N/A  |
| N/A                                     | Shared Landing?       | N/A  |                        |                             |      |
| N/A                                     | Gutter Ponding?       | N/A  | N/A                    | Gutter Slope (%)            | N/A  |
| N/A                                     | Gutter Lip Ht (in)    | N/A  | N/A                    | Gutter X Slope (%)          | N/A  |
| N/A                                     | Painted X Walk1?      | No   | N/A                    | Painted X Walk2?            | N/A  |
|                                         | X Walk 1 Direction    | To E |                        | X Walk 2 Direction          | N/A  |
|                                         | X Walk 1 Width (in)   | N/A  |                        | X Walk 2 Width (in)         | N/A  |
|                                         | X Walk 1 Slope (%)    | 4.7  |                        | X Walk 2 Slope (%)          | N/A  |
|                                         | X Walk 1 X Slope (%)  | 8.3  |                        | X Walk 2 X Slope (%)        | N/A  |
| N/A                                     | Ramp inside XWalk1?   | N/A  | N/A                    | Ramp inside XWalk2?         | N/A  |
|                                         | Road Slope (%)        | 8.3  |                        | Clear Space?                | N/A  |
|                                         | Road X Slope (%)      | 4.7  | N/A                    | Clear Space to XWalk (in)   | N/A  |
| N/A                                     | Any Obstructions?     | N/A  | N/A                    | Storm Grate/Utility Hazard? | N/A  |
|                                         | Obstruction Type      |      |                        | Storm Grate/Utility Type    |      |
|                                         |                       | N/A  | l                      |                             | N/A  |
|                                         |                       |      | Yes                    | Surface Condition? (G/P)    | Good |
|                                         |                       |      | No                     | Curb Slope (%)              | 17.3 |
|                                         |                       |      |                        |                             |      |