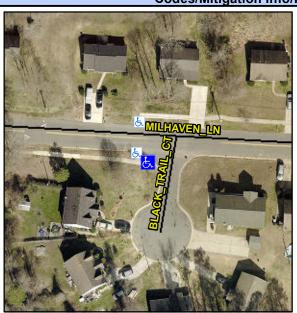

## Access Compliance Report Public Rights-of-Way (Curb Ramps)

Intersection ID: 6358Main Street:BLACK\_TRAIL\_CTCross Street:MILHAVEN\_LNLocation:SWADA ID: 93846CB6FBA9Ramp Type:BlendTrans1Initial Pass/Fail:FailOverall Compliance:NoSeverity Score:33.75