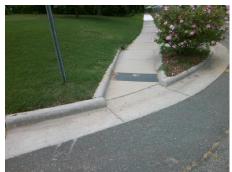

## Access Compliance Report Public Rights-of-Way (Curb Ramps)

Intersection ID: 6358Main Street:BLACK\_TRAIL\_CTCross Street:MILHAVEN\_LNLocation:SWADA ID: 93846CB6FBA9Ramp Type:BlendTrans1Initial Pass/Fail:FailOverall Compliance:NoSeverity Score:33.75

Remove & Replace Curb Ramp With Two New Directional Ramps or Equivalent.

Surveyor Notes:

N/A

PROW/ADA:

Not Found, R304.5.1, R304.5.3

Total Cost: \$ 3200.00

| Field Measurements/Component Compilance |                       |      |                        |                             |      |
|-----------------------------------------|-----------------------|------|------------------------|-----------------------------|------|
| Compliance Description                  |                       | Data | Compliance Description |                             | Data |
| N/A                                     | Ramp Length (in)      | 84.0 | Yes                    | BlendTrans Slope (%)        | 3.7  |
| No                                      | Ramp Width (in)       | 45.5 | No                     | BlendTrans XSlope (%)       | 7.4  |
| N/A                                     | Flare Type LT         | N/A  | N/A                    | Flare Type RT               | N/A  |
| N/A                                     | Flare Slope LT (%)    | N/A  | N/A                    | Flare Slope RT (%)          | N/A  |
| N/A                                     | Flare Traversable LT? | N/A  | N/A                    | Flare Traversable RT?       | N/A  |
| N/A                                     | Landing Length (in)   | N/A  | N/A                    | DWS Provided?               | N/A  |
| N/A                                     | Landing Width (in)    | N/A  | N/A                    | DWS Contrast?               | N/A  |
| N/A                                     | Landing Slope (%)     | N/A  | N/A                    | DWS Length (in)             | N/A  |
| N/A                                     | Landing X Slope (%)   | N/A  | N/A                    | DWS Full Width?             | N/A  |
| N/A                                     | Landing Curb? (Y/N)   | N/A  | N/A                    | DWS Offset (in)             | N/A  |
| N/A                                     | Shared Landing?       | N/A  |                        |                             |      |
| N/A                                     | Gutter Ponding?       | N/A  | N/A                    | Gutter Slope (%)            | N/A  |
| N/A                                     | Gutter Lip Ht (in)    | N/A  | N/A                    | Gutter X Slope (%)          | N/A  |
| N/A                                     | Painted X Walk1?      | No   | N/A                    | Painted X Walk2?            | N/A  |
|                                         | X Walk 1 Direction    | To E |                        | X Walk 2 Direction          | N/A  |
|                                         | X Walk 1 Width (in)   | N/A  |                        | X Walk 2 Width (in)         | N/A  |
|                                         | X Walk 1 Slope (%)    | 4.7  |                        | X Walk 2 Slope (%)          | N/A  |
|                                         | X Walk 1 X Slope (%)  | 8.3  |                        | X Walk 2 X Slope (%)        | N/A  |
| N/A                                     | Ramp inside XWalk1?   | N/A  | N/A                    | Ramp inside XWalk2?         | N/A  |
|                                         | Road Slope (%)        | 8.3  |                        | Clear Space?                | N/A  |
|                                         | Road X Slope (%)      | 4.7  | N/A                    | Clear Space to XWalk (in)   | N/A  |
| N/A                                     | Any Obstructions?     | N/A  | N/A                    | Storm Grate/Utility Hazard? | N/A  |
|                                         | Obstruction Type      |      |                        | Storm Grate/Utility Type    |      |
|                                         |                       | N/A  | l                      |                             | N/A  |
|                                         |                       |      | Yes                    | Surface Condition? (G/P)    | Good |
|                                         |                       |      | No                     | Curb Slope (%)              | 17.3 |
|                                         |                       |      |                        |                             |      |