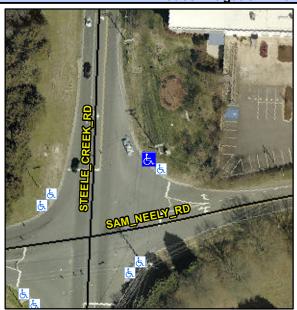

## Access Compliance Report Public Rights-of-Way (Curb Ramps)

Intersection ID: N/A Main Street: SAM\_NEELY\_RD Cross Street: STEELE\_CREEK\_RD Location: NE

ADA ID: 938BDC244D09 Ramp Type: Perp Initial Pass/Fail: Fail Overall Compliance: No Severity Score: 12.5

## Field Measurements/Component Compliance

Street 1 Name
STELE CREEK RD
Stop Condition-Street 2
Signal
Street 2 Name
N/A
Stop Condition-Street 1
N/A

Possible Solutions:

Remove & Replace Entire Ramp.

Surveyor Notes: