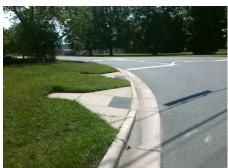

## Field Measurements/Component Compliance

Street 1 Name
STELE CREEK RD
Stop Condition-Street 2
Signal
Street 2 Name
N/A
Stop Condition-Street 1
N/A

Possible Solutions:

Remove & Replace Entire Ramp.

Surveyor Notes:

N/A

PROW/ADA:

Not Found, R304.2.2

Total Cost: \$ 1850.00

| Compliance Description Data |                       |      |     | Compliance Description      |                     |
|-----------------------------|-----------------------|------|-----|-----------------------------|---------------------|
| N/A                         | Ramp Length (in)      | 65.0 | No  | Ramp Slope (%)              | <u>Data</u><br>11.5 |
| Yes                         | Ramp Width (in)       | 48.0 | Yes | Ramp XSlope (%)             | 1.4                 |
| N/A                         | Flare Type LT         | N/A  | N/A | Flare Type RT               | N/A                 |
| N/A                         | Flare Slope LT (%)    | N/A  | N/A | Flare Slope RT (%)          | N/A                 |
| N/A                         | Flare Traversable LT? | N/A  | N/A | Flare Traversable RT?       | N/A                 |
| N/A                         | Landing Length (in)   | N/A  | N/A | DWS Provided?               | N/A                 |
| N/A                         | Landing Width (in)    | N/A  | N/A | DWS Contrast?               | N/A                 |
| N/A                         | Landing Slope (%)     | N/A  | N/A | DWS Length (in)             | N/A                 |
| N/A                         | Landing X Slope (%)   | N/A  | N/A | DWS Full Width?             | N/A                 |
| N/A                         | Landing Curb? (Y/N)   | N/A  | N/A | DWS Offset (in)             | N/A                 |
| N/A                         | Shared Landing?       | N/A  |     |                             |                     |
| N/A                         | Gutter Ponding?       | N/A  | N/A | Gutter Slope (%)            | N/A                 |
| N/A                         | Gutter Lip Ht (in)    | N/A  | N/A | Gutter X Slope (%)          | N/A                 |
| N/A                         | Painted X Walk1?      | No   | N/A | Painted X Walk2?            | N/A                 |
|                             | X Walk 1 Direction    | To W |     | X Walk 2 Direction          | N/A                 |
| N/A                         | X Walk 1 Width (in)   | N/A  | N/A | X Walk 2 Width (in)         | N/A                 |
|                             | X Walk 1 Slope (%)    | 0.4  |     | X Walk 2 Slope (%)          | N/A                 |
|                             | X Walk 1 X Slope (%)  | 1.1  |     | X Walk 2 X Slope (%)        | N/A                 |
| N/A                         | Ramp inside XWalk1?   | N/A  | N/A | Ramp inside XWalk2?         | N/A                 |
|                             | Road Slope (%)        | N/A  | N/A | Clear Space?                | N/A                 |
|                             | Road X Slope (%)      | N/A  | N/A | Clear Space to XWalk (in)   | N/A                 |
| N/A                         | Any Obstructions?     | N/A  | N/A | Storm Grate/Utility Hazard? | N/A                 |
|                             | Obstruction Type      |      |     | Storm Grate/Utility Type    |                     |
|                             |                       | N/A  |     |                             | N/A                 |
|                             |                       |      | Yes | Surface Condition? (G/P)    | Good                |
|                             |                       |      |     |                             |                     |