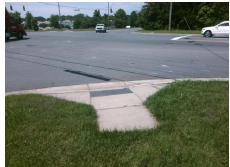

## Field Measurements/Component Compliance

Street 1 Name
STELE CREEK RD
Stop Condition-Street 2
Signal
Street 2 Name
N/A
Stop Condition-Street 1
N/A

Possible Solutions:

Remove & Replace Entire Ramp.

Surveyor Notes:

N/A

PROW/ADA:

Not Found, R304.2.2

Total Cost: \$ 1850.00

| Compliance Description Data |                       |      |     | Compliance Description      |                     |
|-----------------------------|-----------------------|------|-----|-----------------------------|---------------------|
| N/A                         | Ramp Length (in)      | 65.0 | No  | Ramp Slope (%)              | <u>Data</u><br>11.5 |
| Yes                         | Ramp Width (in)       | 48.0 | Yes | Ramp XSlope (%)             | 1.4                 |
| N/A                         | Flare Type LT         | N/A  | N/A | Flare Type RT               | N/A                 |
| N/A                         | Flare Slope LT (%)    | N/A  | N/A | Flare Slope RT (%)          | N/A                 |
| N/A                         | Flare Traversable LT? | N/A  | N/A | Flare Traversable RT?       | N/A                 |
| N/A                         | Landing Length (in)   | N/A  | N/A | DWS Provided?               | N/A                 |
| N/A                         | Landing Width (in)    | N/A  | N/A | DWS Contrast?               | N/A                 |
| N/A                         | Landing Slope (%)     | N/A  | N/A | DWS Length (in)             | N/A                 |
| N/A                         | Landing X Slope (%)   | N/A  | N/A | DWS Full Width?             | N/A                 |
| N/A                         | Landing Curb? (Y/N)   | N/A  | N/A | DWS Offset (in)             | N/A                 |
| N/A                         | Shared Landing?       | N/A  |     |                             |                     |
| N/A                         | Gutter Ponding?       | N/A  | N/A | Gutter Slope (%)            | N/A                 |
| N/A                         | Gutter Lip Ht (in)    | N/A  | N/A | Gutter X Slope (%)          | N/A                 |
| N/A                         | Painted X Walk1?      | No   | N/A | Painted X Walk2?            | N/A                 |
|                             | X Walk 1 Direction    | To W |     | X Walk 2 Direction          | N/A                 |
| N/A                         | X Walk 1 Width (in)   | N/A  | N/A | X Walk 2 Width (in)         | N/A                 |
|                             | X Walk 1 Slope (%)    | 0.4  |     | X Walk 2 Slope (%)          | N/A                 |
|                             | X Walk 1 X Slope (%)  | 1.1  |     | X Walk 2 X Slope (%)        | N/A                 |
| N/A                         | Ramp inside XWalk1?   | N/A  | N/A | Ramp inside XWalk2?         | N/A                 |
|                             | Road Slope (%)        | N/A  | N/A | Clear Space?                | N/A                 |
|                             | Road X Slope (%)      | N/A  | N/A | Clear Space to XWalk (in)   | N/A                 |
| N/A                         | Any Obstructions?     | N/A  | N/A | Storm Grate/Utility Hazard? | N/A                 |
|                             | Obstruction Type      |      |     | Storm Grate/Utility Type    |                     |
|                             |                       | N/A  |     |                             | N/A                 |
|                             |                       |      | Yes | Surface Condition? (G/P)    | Good                |
|                             |                       |      |     |                             |                     |