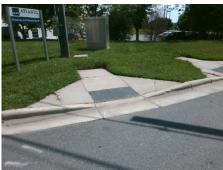

## Field Measurements/Component Compliance

Street 1 Name
STELE CREEK RD
Stop Condition-Street 2
Signal
Street 2 Name
N/A
Stop Condition-Street 1
N/A

Possible Solutions:

Remove & Replace Entire Ramp.

Surveyor Notes:

N/A

PROW/ADA:

Not Found, R304.2.2

Total Cost: \$ 1850.00

| Compliance Description Data |                       |      |     | Compliance Description      |                     |
|-----------------------------|-----------------------|------|-----|-----------------------------|---------------------|
| N/A                         | Ramp Length (in)      | 65.0 | No  | Ramp Slope (%)              | <u>Data</u><br>11.5 |
| Yes                         | Ramp Width (in)       | 48.0 | Yes | Ramp XSlope (%)             | 1.4                 |
| N/A                         | Flare Type LT         | N/A  | N/A | Flare Type RT               | N/A                 |
| N/A                         | Flare Slope LT (%)    | N/A  | N/A | Flare Slope RT (%)          | N/A                 |
| N/A                         | Flare Traversable LT? | N/A  | N/A | Flare Traversable RT?       | N/A                 |
| N/A                         | Landing Length (in)   | N/A  | N/A | DWS Provided?               | N/A                 |
| N/A                         | Landing Width (in)    | N/A  | N/A | DWS Contrast?               | N/A                 |
| N/A                         | Landing Slope (%)     | N/A  | N/A | DWS Length (in)             | N/A                 |
| N/A                         | Landing X Slope (%)   | N/A  | N/A | DWS Full Width?             | N/A                 |
| N/A                         | Landing Curb? (Y/N)   | N/A  | N/A | DWS Offset (in)             | N/A                 |
| N/A                         | Shared Landing?       | N/A  |     |                             |                     |
| N/A                         | Gutter Ponding?       | N/A  | N/A | Gutter Slope (%)            | N/A                 |
| N/A                         | Gutter Lip Ht (in)    | N/A  | N/A | Gutter X Slope (%)          | N/A                 |
| N/A                         | Painted X Walk1?      | No   | N/A | Painted X Walk2?            | N/A                 |
|                             | X Walk 1 Direction    | To W |     | X Walk 2 Direction          | N/A                 |
| N/A                         | X Walk 1 Width (in)   | N/A  | N/A | X Walk 2 Width (in)         | N/A                 |
|                             | X Walk 1 Slope (%)    | 0.4  |     | X Walk 2 Slope (%)          | N/A                 |
|                             | X Walk 1 X Slope (%)  | 1.1  |     | X Walk 2 X Slope (%)        | N/A                 |
| N/A                         | Ramp inside XWalk1?   | N/A  | N/A | Ramp inside XWalk2?         | N/A                 |
|                             | Road Slope (%)        | N/A  | N/A | Clear Space?                | N/A                 |
|                             | Road X Slope (%)      | N/A  | N/A | Clear Space to XWalk (in)   | N/A                 |
| N/A                         | Any Obstructions?     | N/A  | N/A | Storm Grate/Utility Hazard? | N/A                 |
|                             | Obstruction Type      |      |     | Storm Grate/Utility Type    |                     |
|                             |                       | N/A  |     |                             | N/A                 |
|                             |                       |      | Yes | Surface Condition? (G/P)    | Good                |
|                             |                       |      |     |                             |                     |