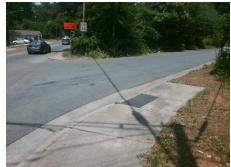

## Field Measurements/Component Compliance

Street 1 Name
Stop Condition-Street 1
Street 2 Name
Stop Condition-Street 2

ELMIN ST StopSign OLD STEELE CREEK RD None Possible Solutions:

Remove & Replace Curb Ramp With
Two New Directional Ramps or
Equivalent.

Surveyor Notes:

N/A

PROW/ADA:

R304.5.3

Total Cost: \$ 3200.00

|       |                      |      |     | Compliance Description Data |      |  |
|-------|----------------------|------|-----|-----------------------------|------|--|
| N/A   | Ramp Length LT (in)  | 69.0 | N/A | Ramp Length RT (in)         | 55.0 |  |
| Yes   | Ramp Width LT (in)   | 60.0 | Yes | Ramp Width RT (in)          | 60.0 |  |
| Yes   | Ramp Slope LT (%)    | 5.3  | Yes | Ramp Slope RT (%)           | 5.9  |  |
| Yes   | Ramp XSlope LT (%)   | 1.4  | No  | Ramp XSlope RT (%)          | 3.3  |  |
| Yes   | Landing Length (in)  | 60.0 | Yes | DWS Provided?               | Yes  |  |
| Yes   | Landing Width (in)   | 48.5 | Yes | DWS Contrast?               | Yes  |  |
| Yes   | Landing Slope (%)    | 1.2  | Yes | DWS Length (in)             | 24.5 |  |
| Yes   | Landing X Slope (%)  | 0.2  | Yes | DWS Full Width?             | Yes  |  |
| N/A   | Landing Curb? (Y/N)  | No   | Yes | DWS Offset (in)             | 1.5  |  |
| N/A   | Shared Landing?      | No   |     |                             |      |  |
| Yes   | Gutter Ponding?      | No   | Yes | Gutter Slope (%)            | 3.4  |  |
| Yes   | Gutter Lip Ht (in)   | 0.0  | Yes | Gutter X Slope (%)          | 0.1  |  |
| N/A   | Painted X Walk1?     | No   | N/A | Painted X Walk2?            | No   |  |
|       | X Walk 1 Direction   | To N |     | X Walk 2 Direction          | To W |  |
| N/A   | X Walk 1 Width (in)  | N/A  | N/A | X Walk 2 Width (in)         | N/A  |  |
|       | X Walk 1 Slope (%)   | 1.8  |     | X Walk 2 Slope (%)          | 0.7  |  |
|       | X Walk 1 X Slope (%) | 0.9  |     | X Walk 2 X Slope (%)        | 1.4  |  |
| N/A   | Ramp inside XWalk1?  | N/A  | N/A | Ramp inside XWalk2?         | N/A  |  |
|       | Road Slope (%)       | 0.1  | N/A | Clear Space?                | Yes  |  |
|       | Road X Slope (%)     | 2.9  | N/A | Clear Space to XWalk (in)   | N/A  |  |
| Yes   | Any Obstructions?    | No   | Yes | Storm Grate/Utility Hazard? | No   |  |
|       | Obstruction Type     |      |     | Storm Grate/Utility Type    |      |  |
|       |                      | N/A  |     |                             | N/A  |  |
|       |                      |      | Yes | Surface Condition? (G/P)    | Good |  |
|       |                      |      | N/A | Curb Slope (%)              | 25.6 |  |
| 1 . 7 | * A Total            |      |     |                             |      |  |