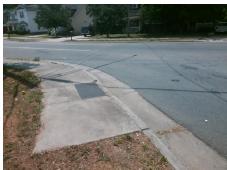

## Field Measurements/Component Compliance

Street 1 Name
Stop Condition-Street 1
Street 2 Name
Stop Condition-Street 2

ELMIN ST StopSign OLD STEELE CREEK RD None Possible Solutions:

Remove & Replace Curb Ramp With
Two New Directional Ramps or
Equivalent.

Surveyor Notes:

N/A

PROW/ADA:

R304.5.3

Total Cost: \$ 3200.00

|       |                      |      |     | Compliance Description Data |      |  |
|-------|----------------------|------|-----|-----------------------------|------|--|
| N/A   | Ramp Length LT (in)  | 69.0 | N/A | Ramp Length RT (in)         | 55.0 |  |
| Yes   | Ramp Width LT (in)   | 60.0 | Yes | Ramp Width RT (in)          | 60.0 |  |
| Yes   | Ramp Slope LT (%)    | 5.3  | Yes | Ramp Slope RT (%)           | 5.9  |  |
| Yes   | Ramp XSlope LT (%)   | 1.4  | No  | Ramp XSlope RT (%)          | 3.3  |  |
| Yes   | Landing Length (in)  | 60.0 | Yes | DWS Provided?               | Yes  |  |
| Yes   | Landing Width (in)   | 48.5 | Yes | DWS Contrast?               | Yes  |  |
| Yes   | Landing Slope (%)    | 1.2  | Yes | DWS Length (in)             | 24.5 |  |
| Yes   | Landing X Slope (%)  | 0.2  | Yes | DWS Full Width?             | Yes  |  |
| N/A   | Landing Curb? (Y/N)  | No   | Yes | DWS Offset (in)             | 1.5  |  |
| N/A   | Shared Landing?      | No   |     |                             |      |  |
| Yes   | Gutter Ponding?      | No   | Yes | Gutter Slope (%)            | 3.4  |  |
| Yes   | Gutter Lip Ht (in)   | 0.0  | Yes | Gutter X Slope (%)          | 0.1  |  |
| N/A   | Painted X Walk1?     | No   | N/A | Painted X Walk2?            | No   |  |
|       | X Walk 1 Direction   | To N |     | X Walk 2 Direction          | To W |  |
| N/A   | X Walk 1 Width (in)  | N/A  | N/A | X Walk 2 Width (in)         | N/A  |  |
|       | X Walk 1 Slope (%)   | 1.8  |     | X Walk 2 Slope (%)          | 0.7  |  |
|       | X Walk 1 X Slope (%) | 0.9  |     | X Walk 2 X Slope (%)        | 1.4  |  |
| N/A   | Ramp inside XWalk1?  | N/A  | N/A | Ramp inside XWalk2?         | N/A  |  |
|       | Road Slope (%)       | 0.1  | N/A | Clear Space?                | Yes  |  |
|       | Road X Slope (%)     | 2.9  | N/A | Clear Space to XWalk (in)   | N/A  |  |
| Yes   | Any Obstructions?    | No   | Yes | Storm Grate/Utility Hazard? | No   |  |
|       | Obstruction Type     |      |     | Storm Grate/Utility Type    |      |  |
|       |                      | N/A  |     |                             | N/A  |  |
|       |                      |      | Yes | Surface Condition? (G/P)    | Good |  |
|       |                      |      | N/A | Curb Slope (%)              | 25.6 |  |
| 1 . 7 | * A Total            |      |     |                             |      |  |