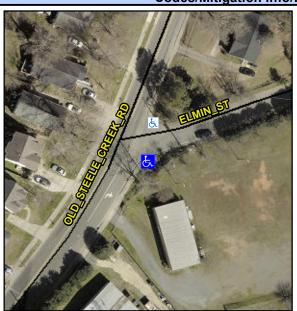

## Access Compliance Report Public Rights-of-Way (Curb Ramps)

Intersection ID: 14004Main Street: ELMIN\_STCross Street: OLD\_STEELE\_CREEK\_RDLocation:SEADA ID: 9391675A6591Ramp Type: ParaDiagInitial Pass/Fail: PassOverall Compliance: NoSeverity Score:0.25