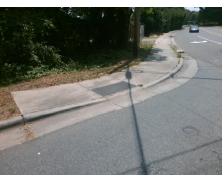

## Field Measurements/Component Compliance

Street 1 Name
Stop Condition-Street 1
Street 2 Name
Stop Condition-Street 2

ELMIN ST StopSign OLD STEELE CREEK RD None Possible Solutions:

Remove & Replace Curb Ramp With
Two New Directional Ramps or
Equivalent.

Surveyor Notes:

N/A

PROW/ADA:

R304.5.3

Total Cost: \$ 3200.00

|       |                      |      |     | Compliance Description Data |      |  |
|-------|----------------------|------|-----|-----------------------------|------|--|
| N/A   | Ramp Length LT (in)  | 69.0 | N/A | Ramp Length RT (in)         | 55.0 |  |
| Yes   | Ramp Width LT (in)   | 60.0 | Yes | Ramp Width RT (in)          | 60.0 |  |
| Yes   | Ramp Slope LT (%)    | 5.3  | Yes | Ramp Slope RT (%)           | 5.9  |  |
| Yes   | Ramp XSlope LT (%)   | 1.4  | No  | Ramp XSlope RT (%)          | 3.3  |  |
| Yes   | Landing Length (in)  | 60.0 | Yes | DWS Provided?               | Yes  |  |
| Yes   | Landing Width (in)   | 48.5 | Yes | DWS Contrast?               | Yes  |  |
| Yes   | Landing Slope (%)    | 1.2  | Yes | DWS Length (in)             | 24.5 |  |
| Yes   | Landing X Slope (%)  | 0.2  | Yes | DWS Full Width?             | Yes  |  |
| N/A   | Landing Curb? (Y/N)  | No   | Yes | DWS Offset (in)             | 1.5  |  |
| N/A   | Shared Landing?      | No   |     |                             |      |  |
| Yes   | Gutter Ponding?      | No   | Yes | Gutter Slope (%)            | 3.4  |  |
| Yes   | Gutter Lip Ht (in)   | 0.0  | Yes | Gutter X Slope (%)          | 0.1  |  |
| N/A   | Painted X Walk1?     | No   | N/A | Painted X Walk2?            | No   |  |
|       | X Walk 1 Direction   | To N |     | X Walk 2 Direction          | To W |  |
| N/A   | X Walk 1 Width (in)  | N/A  | N/A | X Walk 2 Width (in)         | N/A  |  |
|       | X Walk 1 Slope (%)   | 1.8  |     | X Walk 2 Slope (%)          | 0.7  |  |
|       | X Walk 1 X Slope (%) | 0.9  |     | X Walk 2 X Slope (%)        | 1.4  |  |
| N/A   | Ramp inside XWalk1?  | N/A  | N/A | Ramp inside XWalk2?         | N/A  |  |
|       | Road Slope (%)       | 0.1  | N/A | Clear Space?                | Yes  |  |
|       | Road X Slope (%)     | 2.9  | N/A | Clear Space to XWalk (in)   | N/A  |  |
| Yes   | Any Obstructions?    | No   | Yes | Storm Grate/Utility Hazard? | No   |  |
|       | Obstruction Type     |      |     | Storm Grate/Utility Type    |      |  |
|       |                      | N/A  |     |                             | N/A  |  |
|       |                      |      | Yes | Surface Condition? (G/P)    | Good |  |
|       |                      |      | N/A | Curb Slope (%)              | 25.6 |  |
| 1 . 7 | * A Total            |      |     |                             |      |  |