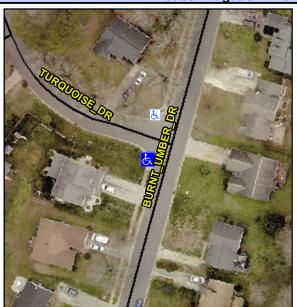

## **Access Compliance Report Public Rights-of-Way** (Curb Ramps)

Data

Intersection ID: 10436 Main Street: BURNT UMBER DR Cross Street: TURQUOISE DR Location: SW **Overall Compliance: No Severity Score:** 10 ADA ID: 93923534574F Ramp Type: Perp Initial Pass/Fail: Fail