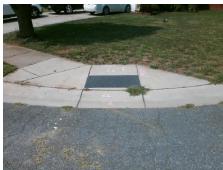

## Field Measurements/Component Compliance

Compliance Description

<u>Data</u>

**TURQUOISE DR** Street 1 Name Stop Condition-Street 2 StopSign N/A Street 2 Name Stop Condition-Street 1 N/A Possible Solutions: Compliance Description Remove & Replace Entire Ramp. Surveyor Notes: N/A PROW/ADA: Not Found, R304.5.1, R304.5.3

N/A No N/A N/A

Yes Ramp Slope (%) Ramp Length (in) 57.0 6.6 No Ramp XSlope (%) Ramp Width (in) 47.0 3.6 Flare Type LT N/A N/A Flare Type RT N/A N/A N/A Flare Slope RT (%) N/A Flare Slope LT (%) Flare Traversable LT? N/A N/A Flare Traversable RT? N/A N/A N/A **DWS Provided?** N/A Landing Length (in) Landing Width (in) N/A N/A **DWS Contrast?** N/A N/A Landing Slope (%) N/A DWS Length (in) N/A Landing X Slope (%) N/A N/A DWS Full Width? N/A Landing Curb? (Y/N) N/A N/A DWS Offset (in) N/A N/A Shared Landing? **Gutter Ponding?** N/A N/A Gutter Slope (%) N/A Gutter Lip Ht (in) N/A N/A Gutter X Slope (%) N/A Painted X Walk1? No N/A Painted X Walk2? N/A X Walk 1 Direction To N X Walk 2 Direction N/A N/A X Walk 1 Width (in) X Walk 2 Width (in) N/A X Walk 1 Slope (%) X Walk 2 Slope (%) N/A 1.2 X Walk 1 X Slope (%) 2.2 X Walk 2 X Slope (%) N/A N/A N/A Ramp inside XWalk1? Ramp inside XWalk2? N/A Road Slope (%) N/A N/A Clear Space? N/A Road X Slope (%) N/A N/A Clear Space to XWalk (in) N/A N/A Any Obstructions? N/A Storm Grate/Utility Hazard? N/A **Obstruction Type** Storm Grate/Utility Type N/A N/A Yes Surface Condition? (G/P) Good