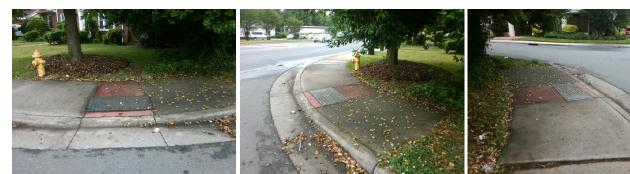

## Access Compliance Report Public Rights-of-Way (Curb Ramps)

Yes

Surface Condition? (G/P)

Good

|                                         |                               |                                                | •               | -                                       | -    |                       |                   |                             |                             |     |
|-----------------------------------------|-------------------------------|------------------------------------------------|-----------------|-----------------------------------------|------|-----------------------|-------------------|-----------------------------|-----------------------------|-----|
| Intersection ID: 8969                   | Main Street: BEATTIES_FORD_RD |                                                |                 |                                         | eet: | CELIA_AV              | Location:         | SW                          |                             |     |
| ADA ID: 939CE3CD808B                    | Ramp Ty                       | Initial Pass/Fail: Fail Overall Compliance: No |                 |                                         |      |                       | o Severity Score: | 10                          |                             |     |
| Codes/Mitigation Info/Possible Solution |                               |                                                |                 | Field Measurements/Component Compliance |      |                       |                   |                             |                             |     |
|                                         |                               | Possible Solutions:                            |                 | Compliance Description                  |      |                       | Data              | Data Compliance Description |                             |     |
|                                         |                               | Remove & Repla                                 | ce Entire Ramp. | -                                       | I/A  | Ramp Length (in)      | 72.0              | Yes                         | Ramp Slope (%)              | 5.1 |
|                                         | 11                            |                                                |                 | N                                       | lo   | Ramp Width (in)       | 37.0              | No                          | Ramp XSlope (%)             | 4.5 |
| HA REPORT                               |                               |                                                |                 | Ν                                       | I/A  | Flare Type LT         | N/A               | N/A                         | Flare Type RT               | N/A |
| · statement and a second                |                               |                                                |                 | Ν                                       | I/A  | Flare Slope LT (%)    | N/A               | N/A                         | Flare Slope RT (%)          | N/A |
|                                         |                               |                                                |                 | N                                       | I/A  | Flare Traversable LT? | N/A               | N/A                         | Flare Traversable RT?       | N/A |
| e e                                     |                               |                                                |                 | N                                       | I/A  | Landing Length (in)   | N/A               | N/A                         | DWS Provided?               | N/A |
| GELIALAN                                |                               | Surveyor Notes:                                |                 | N                                       | I/A  | Landing Width (in)    | N/A               | N/A                         | DWS Contrast?               | N/A |
|                                         |                               | N/A                                            |                 | N                                       | I/A  | Landing Slope (%)     | N/A               | N/A                         | DWS Length (in)             | N/A |
|                                         |                               |                                                |                 | N                                       | I/A  | Landing X Slope (%)   | N/A               | N/A                         | DWS Full Width?             | N/A |
|                                         |                               |                                                |                 | Ν                                       | I/A  | Landing Curb? (Y/N)   | N/A               | N/A                         | DWS Offset (in)             | N/A |
|                                         |                               |                                                |                 | N                                       | I/A  | Shared Landing?       | N/A               |                             |                             |     |
| 1 Martin B                              |                               | PROW/ADA:                                      |                 | N                                       | I/A  | Gutter Ponding?       | N/A               | N/A                         | Gutter Slope (%)            | N/A |
|                                         |                               | Not Found, R304                                | 151 R30453      | Ν                                       | I/A  | Gutter Lip Ht (in)    | N/A               | N/A                         | Gutter X Slope (%)          | N/A |
|                                         |                               |                                                |                 | N                                       | I/A  | Painted X Walk1?      | No                | N/A                         | Painted X Walk2?            | N/A |
|                                         | A. Burner                     |                                                |                 |                                         |      | X Walk 1 Direction    | To N              |                             | X Walk 2 Direction          | N/A |
|                                         |                               |                                                |                 | N                                       | I/A  | X Walk 1 Width (in)   | N/A               | N/A                         | X Walk 2 Width (in)         | N/A |
| Street 1 Name                           | CELIA AV                      | -                                              |                 |                                         |      | X Walk 1 Slope (%)    | 3.5               |                             | X Walk 2 Slope (%)          | N/A |
| Stop Condition-Street 2                 | StopSign                      |                                                |                 |                                         |      | X Walk 1 X Slope (%)  | 3.3               |                             | X Walk 2 X Slope (%)        | N/A |
| Street 2 Name                           | N/A                           |                                                |                 | N                                       | I/A  | Ramp inside XWalk1?   | N/A               | N/A                         | Ramp inside XWalk2?         | N/A |
| Stop Condition-Street 1                 | N/A                           |                                                |                 |                                         |      | Road Slope (%)        | N/A               | N/A                         | Clear Space?                | N/A |
|                                         |                               |                                                |                 |                                         |      | Road X Slope (%)      | N/A               | N/A                         | Clear Space to XWalk (in)   | N/A |
|                                         |                               |                                                |                 | ſ                                       | I/A  | Any Obstructions?     | N/A               | N/A                         | Storm Grate/Utility Hazard? | N/A |
|                                         |                               | Total Cost:                                    | \$ 18           | 850.00                                  |      | Obstruction Type      |                   |                             | Storm Grate/Utility Type    |     |
|                                         |                               |                                                |                 |                                         |      |                       | N/A               |                             |                             | N/A |
|                                         |                               |                                                |                 |                                         |      |                       |                   |                             |                             |     |