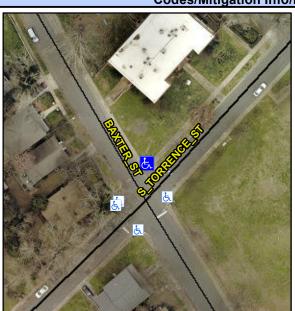

## Access Compliance Report Public Rights-of-Way (Curb Ramps)

Intersection ID: 14356 Main Street: BAXTER\_ST Cross Street: S\_TORRENCE\_ST Location: N

ADA ID: 939CF533EF5F Ramp Type: BlendTrans2 Initial Pass/Fail: Fail Overall Compliance: No Severity Score: 21.25

**Codes/Mitigation Info/Possible Solution** 

Field Measurements/Component Compliance

Street 1 Name
Stop Condition-Street 1
Street 2 Name
Stop Condition-Street 2

BAXTER ST StopSign S TORRENCE ST StopSign Possible Solutions: