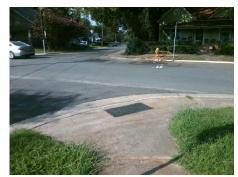

Remove & Replace Curb Ramp With Two New Directional Ramps or Equivalent.

Surveyor Notes:

N/A

PROW/ADA:

Not Found, R304.5.1, R304.5.3

Total Cost: \$ 3200.00

| Compliance Description Data |                       |       | oliance Description | Data                        |       |
|-----------------------------|-----------------------|-------|---------------------|-----------------------------|-------|
| N/A                         | Ramp Length (in)      | 70.0  | Yes                 | BlendTrans Slope (%)        | 4.5   |
| No                          | Ramp Width (in)       | 45.0  | No                  | BlendTrans XSlope (%)       | 5.2   |
| N/A                         | Flare Type LT         | N/A   | N/A                 | Flare Type RT               | N/A   |
| N/A                         | Flare Slope LT (%)    | N/A   | N/A                 | Flare Slope RT (%)          | N/A   |
| N/A                         | Flare Traversable LT? | N/A   | N/A                 | Flare Traversable RT?       | N/A   |
| N/A                         | Landing Length (in)   | N/A   | N/A                 | DWS Provided?               | N/A   |
| N/A                         | Landing Width (in)    | N/A   | N/A                 | DWS Contrast?               | N/A   |
| N/A                         | Landing Slope (%)     | N/A   | N/A                 | DWS Length (in)             | N/A   |
| N/A                         | Landing X Slope (%)   | N/A   | N/A                 | DWS Full Width?             | N/A   |
| N/A                         | Landing Curb? (Y/N)   | N/A   | N/A                 | DWS Offset (in)             | N/A   |
| N/A                         | Shared Landing?       | N/A   |                     |                             |       |
| N/A                         | Gutter Ponding?       | N/A   | N/A                 | Gutter Slope (%)            | N/A   |
| N/A                         | Gutter Lip Ht (in)    | N/A   | N/A                 | Gutter X Slope (%)          | N/A   |
| N/A                         | Painted X Walk1?      | No    | N/A                 | Painted X Walk2?            | No    |
|                             | X Walk 1 Direction    | To SW |                     | X Walk 2 Direction          | To SE |
|                             | X Walk 1 Width (in)   | N/A   |                     | X Walk 2 Width (in)         | N/A   |
|                             | X Walk 1 Slope (%)    | 2.3   |                     | X Walk 2 Slope (%)          | 5.2   |
|                             | X Walk 1 X Slope (%)  | 2.6   |                     | X Walk 2 X Slope (%)        | 3.2   |
| N/A                         | Ramp inside XWalk1?   | N/A   | N/A                 | Ramp inside XWalk2?         | N/A   |
|                             | Road Slope (%)        | 4.3   |                     | Clear Space?                | N/A   |
|                             | Road X Slope (%)      | 2.6   | N/A                 | Clear Space to XWalk (in)   | N/A   |
| N/A                         | Any Obstructions?     | N/A   | N/A                 | Storm Grate/Utility Hazard? | N/A   |
|                             | Obstruction Type      |       | l                   | Storm Grate/Utility Type    |       |
|                             |                       | N/A   |                     |                             | N/A   |
|                             |                       |       | Yes                 | Surface Condition? (G/P)    | Good  |
|                             |                       |       | No                  | Curb Slope (%)              | 18.5  |