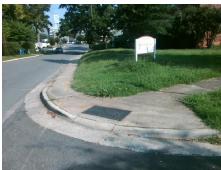

Remove & Replace Curb Ramp With Two New Directional Ramps or Equivalent.

Surveyor Notes:

N/A

PROW/ADA:

Not Found, R304.5.1, R304.5.3

Total Cost: \$ 3200.00

| Compliance Description Data |                       |       | oliance Description | Data                        |       |
|-----------------------------|-----------------------|-------|---------------------|-----------------------------|-------|
| N/A                         | Ramp Length (in)      | 70.0  | Yes                 | BlendTrans Slope (%)        | 4.5   |
| No                          | Ramp Width (in)       | 45.0  | No                  | BlendTrans XSlope (%)       | 5.2   |
| N/A                         | Flare Type LT         | N/A   | N/A                 | Flare Type RT               | N/A   |
| N/A                         | Flare Slope LT (%)    | N/A   | N/A                 | Flare Slope RT (%)          | N/A   |
| N/A                         | Flare Traversable LT? | N/A   | N/A                 | Flare Traversable RT?       | N/A   |
| N/A                         | Landing Length (in)   | N/A   | N/A                 | DWS Provided?               | N/A   |
| N/A                         | Landing Width (in)    | N/A   | N/A                 | DWS Contrast?               | N/A   |
| N/A                         | Landing Slope (%)     | N/A   | N/A                 | DWS Length (in)             | N/A   |
| N/A                         | Landing X Slope (%)   | N/A   | N/A                 | DWS Full Width?             | N/A   |
| N/A                         | Landing Curb? (Y/N)   | N/A   | N/A                 | DWS Offset (in)             | N/A   |
| N/A                         | Shared Landing?       | N/A   |                     |                             |       |
| N/A                         | Gutter Ponding?       | N/A   | N/A                 | Gutter Slope (%)            | N/A   |
| N/A                         | Gutter Lip Ht (in)    | N/A   | N/A                 | Gutter X Slope (%)          | N/A   |
| N/A                         | Painted X Walk1?      | No    | N/A                 | Painted X Walk2?            | No    |
|                             | X Walk 1 Direction    | To SW |                     | X Walk 2 Direction          | To SE |
|                             | X Walk 1 Width (in)   | N/A   |                     | X Walk 2 Width (in)         | N/A   |
|                             | X Walk 1 Slope (%)    | 2.3   |                     | X Walk 2 Slope (%)          | 5.2   |
|                             | X Walk 1 X Slope (%)  | 2.6   |                     | X Walk 2 X Slope (%)        | 3.2   |
| N/A                         | Ramp inside XWalk1?   | N/A   | N/A                 | Ramp inside XWalk2?         | N/A   |
|                             | Road Slope (%)        | 4.3   |                     | Clear Space?                | N/A   |
|                             | Road X Slope (%)      | 2.6   | N/A                 | Clear Space to XWalk (in)   | N/A   |
| N/A                         | Any Obstructions?     | N/A   | N/A                 | Storm Grate/Utility Hazard? | N/A   |
|                             | Obstruction Type      |       | l                   | Storm Grate/Utility Type    |       |
|                             |                       | N/A   |                     |                             | N/A   |
|                             |                       |       | Yes                 | Surface Condition? (G/P)    | Good  |
|                             |                       |       | No                  | Curb Slope (%)              | 18.5  |