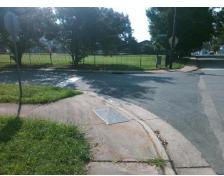

Remove & Replace Curb Ramp With Two New Directional Ramps or Equivalent.

Surveyor Notes:

N/A

PROW/ADA:

Not Found, R304.5.1, R304.5.3

Total Cost: \$ 3200.00

| Compliance Description Data |                       |       | oliance Description | Data                        |       |
|-----------------------------|-----------------------|-------|---------------------|-----------------------------|-------|
| N/A                         | Ramp Length (in)      | 70.0  | Yes                 | BlendTrans Slope (%)        | 4.5   |
| No                          | Ramp Width (in)       | 45.0  | No                  | BlendTrans XSlope (%)       | 5.2   |
| N/A                         | Flare Type LT         | N/A   | N/A                 | Flare Type RT               | N/A   |
| N/A                         | Flare Slope LT (%)    | N/A   | N/A                 | Flare Slope RT (%)          | N/A   |
| N/A                         | Flare Traversable LT? | N/A   | N/A                 | Flare Traversable RT?       | N/A   |
| N/A                         | Landing Length (in)   | N/A   | N/A                 | DWS Provided?               | N/A   |
| N/A                         | Landing Width (in)    | N/A   | N/A                 | DWS Contrast?               | N/A   |
| N/A                         | Landing Slope (%)     | N/A   | N/A                 | DWS Length (in)             | N/A   |
| N/A                         | Landing X Slope (%)   | N/A   | N/A                 | DWS Full Width?             | N/A   |
| N/A                         | Landing Curb? (Y/N)   | N/A   | N/A                 | DWS Offset (in)             | N/A   |
| N/A                         | Shared Landing?       | N/A   |                     |                             |       |
| N/A                         | Gutter Ponding?       | N/A   | N/A                 | Gutter Slope (%)            | N/A   |
| N/A                         | Gutter Lip Ht (in)    | N/A   | N/A                 | Gutter X Slope (%)          | N/A   |
| N/A                         | Painted X Walk1?      | No    | N/A                 | Painted X Walk2?            | No    |
|                             | X Walk 1 Direction    | To SW |                     | X Walk 2 Direction          | To SE |
|                             | X Walk 1 Width (in)   | N/A   |                     | X Walk 2 Width (in)         | N/A   |
|                             | X Walk 1 Slope (%)    | 2.3   |                     | X Walk 2 Slope (%)          | 5.2   |
|                             | X Walk 1 X Slope (%)  | 2.6   |                     | X Walk 2 X Slope (%)        | 3.2   |
| N/A                         | Ramp inside XWalk1?   | N/A   | N/A                 | Ramp inside XWalk2?         | N/A   |
|                             | Road Slope (%)        | 4.3   |                     | Clear Space?                | N/A   |
|                             | Road X Slope (%)      | 2.6   | N/A                 | Clear Space to XWalk (in)   | N/A   |
| N/A                         | Any Obstructions?     | N/A   | N/A                 | Storm Grate/Utility Hazard? | N/A   |
|                             | Obstruction Type      |       | l                   | Storm Grate/Utility Type    |       |
|                             |                       | N/A   |                     |                             | N/A   |
|                             |                       |       | Yes                 | Surface Condition? (G/P)    | Good  |
|                             |                       |       | No                  | Curb Slope (%)              | 18.5  |