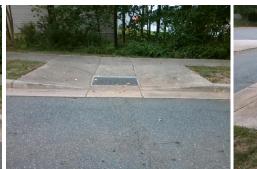

## Access Compliance Report Public Rights-of-Way (Curb Ramps)

| Intersection ID: 31765                                                                                         | Main Str            | Main Street: FIRST_RUN_CT |         |         |                                          | PINYON_PINE_LN                          |       | Location:                   | w                         |      |  |  |
|----------------------------------------------------------------------------------------------------------------|---------------------|---------------------------|---------|---------|------------------------------------------|-----------------------------------------|-------|-----------------------------|---------------------------|------|--|--|
| ADA ID: 939D68ADD3BA                                                                                           | Ramp Ty             | Ramp Type: Combination2   |         |         | Initial Pass/Fail: Fail Overall Complian |                                         |       |                             | o Severity Score:         | 1.25 |  |  |
| Codes/Mitigation Info/Possible Solution                                                                        |                     |                           |         |         |                                          | Field Measurements/Component Compliance |       |                             |                           |      |  |  |
|                                                                                                                | Possible Solutions: |                           |         |         | Compliance Description                   |                                         |       | Data Compliance Description |                           |      |  |  |
| 5.                                                                                                             | Brok . /            | Remove & Replace Ent      | ire Ran | nn      | N/A                                      | Ramp Length LT (in)                     | 67.0  | N/A                         | Ramp Length RT (in)       | 72.0 |  |  |
| A CALL                                                                                                         |                     |                           |         |         | Yes                                      | Ramp Width LT (in)                      | 48.0  | N/A                         | Ramp Width RT (in)        | 49.0 |  |  |
| and the first                                                                                                  | 15 1 30             |                           |         |         | Yes                                      | Ramp Slope LT (%)                       | 5.4   | N/A                         | Ramp Slope RT (%)         | 0.2  |  |  |
|                                                                                                                | X N                 |                           |         |         | No                                       | Ramp XSlope LT (%)                      | 3.8   | N/A                         | Ramp XSlope RT (%)        | 2.4  |  |  |
| A A A A A A                                                                                                    | Contra all          |                           |         |         | N/A                                      | Ramp Length (in)                        | 86.0  | Yes                         | Ramp Slope (%)            | 5.1  |  |  |
|                                                                                                                | 1 AM                |                           |         |         | Yes                                      | Ramp Width (in)                         | 48.0  | No                          | Ramp XSlope (%)           | 2.7  |  |  |
| A A A A A A A A A A A A A A A A A A A                                                                          | 6 6 / / /           | Surveyor Notes:           |         |         | N/A                                      | Flare Type LT                           | N/A   | N/A                         | Flare Type RT             | N/A  |  |  |
| the second s | A G                 | RT RP < 5%                |         |         | N/A                                      | Flare Slope LT (%)                      | N/A   | N/A                         | Flare Slope RT (%)        | N/A  |  |  |
| A MARCHAN AND                                                                                                  |                     |                           |         |         | N/A                                      | Flare Traversable LT?                   | N/A   | N/A                         | Flare Traversable RT?     | N/A  |  |  |
|                                                                                                                |                     |                           |         |         | N/A                                      | Landing Length (in)                     | N/A   | N/A                         | DWS Provided?             | N/A  |  |  |
|                                                                                                                |                     |                           |         |         | N/A                                      | Landing Width (in)                      | N/A   | N/A                         | DWS Contrast?             | N/A  |  |  |
| E.                                                                                                             |                     | PROW/ADA:                 |         |         | N/A                                      | Landing Slope (%)                       | N/A   | N/A                         | DWS Length (in)           | N/A  |  |  |
|                                                                                                                | 6 <u>6</u>          | Not Found, R304.5.3       |         |         | N/A                                      | Landing X Slope (%)                     | N/A   | N/A                         | DWS Full Width?           | N/A  |  |  |
|                                                                                                                | X                   | ,                         |         |         | N/A                                      | Landing Curb? (Y/N)                     | N/A   | N/A                         | DWS Offset (in)           | N/A  |  |  |
|                                                                                                                |                     |                           |         |         | N/A                                      | Shared Landing?                         | N/A   |                             |                           |      |  |  |
| <u>k</u>                                                                                                       |                     |                           |         |         | N/A                                      | Gutter Ponding?                         | N/A   | N/A                         | Gutter Slope (%)          | N/A  |  |  |
| Street 1 Name                                                                                                  | YieldSign           |                           |         |         | N/A                                      | Gutter Lip Ht (in)                      | N/A   | N/A                         | Gutter X Slope (%)        | N/A  |  |  |
| Stop Condition-Street 1                                                                                        | FIRST RUN CT        |                           |         |         | N/A                                      | Painted X Walk1?                        | No    | N/A                         | Painted X Walk2?          | N/A  |  |  |
| Street 2 Name                                                                                                  | N/A                 |                           |         |         |                                          | X Walk 1 Direction                      | To NE |                             | X Walk 2 Direction        | N/A  |  |  |
| Stop Condition-Street 2                                                                                        | N/A                 |                           |         |         |                                          | X Walk 1 Width (in)                     | N/A   |                             | X Walk 2 Width (in)       | N/A  |  |  |
|                                                                                                                |                     |                           |         |         |                                          | X Walk 1 Slope (%)                      | 3.1   |                             | X Walk 2 Slope (%)        | N/A  |  |  |
|                                                                                                                |                     |                           |         |         |                                          | X Walk 1 X Slope (%)                    | 3.6   |                             | X Walk 2 X Slope (%)      | N/A  |  |  |
|                                                                                                                |                     | Total Cost:               | \$      | 1600.00 | N/A                                      | Ramp inside XWalk1?                     | N/A   | N/A                         | Ramp inside XWalk2?       | N/A  |  |  |
|                                                                                                                |                     |                           |         |         |                                          | Road Slope (%)                          | N/A   |                             | Clear Space?              | N/A  |  |  |
|                                                                                                                |                     |                           |         |         |                                          | Road X Slope (%)                        | N/A   | N/A                         | Clear Space to XWalk (in) | N/A  |  |  |
|                                                                                                                |                     |                           |         | -       | - Ant                                    | TIM                                     |       | N/A                         | Any Obstruction?          | N/A  |  |  |
|                                                                                                                |                     |                           |         |         |                                          |                                         |       |                             | Obstruction Type          | N/A  |  |  |

- N/A Storm Grate/Utility Hazard? N/A Storm Grate/Utility Type N/A
- Yes
   Surface Condition? (G/P)
   Good

   Curb Slope (%)
   14.4