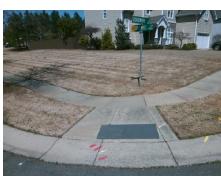

## Access Compliance Report Public Rights-of-Way (Curb Ramps)

Intersection ID: 44063 Main Street: SEDGEMOOR\_LN Cross Street: GRAYWELL\_LN Location: N

ADA ID: 93A8E6E9C2A2 Ramp Type: BlendTrans1 Initial Pass/Fail: Fail Overall Compliance: No Severity Score: 42.5

## Field Measurements/Component Compliance

Street 1 Name
Stop Condition-Street 1
Street 2 Name
Stop Condition-Street 2

GRAYWELL LN StopSign SEDGEMOOR LN None Possible Solutions:

Remove & Replace Curb Ramp With Two New Directional Ramps or Equivalent.

Surveyor Notes:

N/A

PROW/ADA:

R304.5.1, R304.5.3

Total Cost: \$ 3200.00

|   | Compliance Description          |                       | Data  | Compliance Description |                             | Data  |
|---|---------------------------------|-----------------------|-------|------------------------|-----------------------------|-------|
|   | N/A                             | Ramp Length (in)      | 71.5  | Yes                    | BlendTrans Slope (%)        | 3.0   |
|   | No                              | Ramp Width (in)       | 33.5  | No                     | BlendTrans XSlope (%)       | 7.5   |
|   | N/A                             | Flare Type LT         | N/A   | N/A                    | Flare Type RT               | N/A   |
|   | N/A                             | Flare Slope LT (%)    | N/A   | N/A                    | Flare Slope RT (%)          | N/A   |
|   | N/A                             | Flare Traversable LT? | N/A   | N/A                    | Flare Traversable RT?       | N/A   |
|   | N/A                             | Landing Length (in)   | N/A   | N/A                    | DWS Provided?               | N/A   |
|   | N/A                             | Landing Width (in)    | N/A   | N/A                    | DWS Contrast?               | N/A   |
|   | N/A                             | Landing Slope (%)     | N/A   | N/A                    | DWS Length (in)             | N/A   |
|   | N/A                             | Landing X Slope (%)   | N/A   | N/A                    | DWS Full Width?             | N/A   |
|   | N/A                             | Landing Curb? (Y/N)   | N/A   | N/A                    | DWS Offset (in)             | N/A   |
|   | N/A                             | Shared Landing?       | N/A   |                        |                             |       |
|   | N/A                             | Gutter Ponding?       | N/A   | N/A                    | Gutter Slope (%)            | N/A   |
|   | N/A                             | Gutter Lip Ht (in)    | N/A   | N/A                    | Gutter X Slope (%)          | N/A   |
|   | N/A                             | Painted X Walk1?      | No    | N/A                    | Painted X Walk2?            | No    |
|   |                                 | X Walk 1 Direction    | To SW |                        | X Walk 2 Direction          | To SE |
|   |                                 | X Walk 1 Width (in)   | N/A   |                        | X Walk 2 Width (in)         | N/A   |
|   |                                 | X Walk 1 Slope (%)    | 2.1   |                        | X Walk 2 Slope (%)          | 4.4   |
|   |                                 | X Walk 1 X Slope (%)  | 4.9   |                        | X Walk 2 X Slope (%)        | 2.8   |
|   | N/A                             | Ramp inside XWalk1?   | N/A   | N/A                    | Ramp inside XWalk2?         | N/A   |
|   |                                 | Road Slope (%)        | 5.5   |                        | Clear Space?                | N/A   |
|   |                                 | Road X Slope (%)      | 2.5   | N/A                    | Clear Space to XWalk (in)   | N/A   |
|   | N/A                             | Any Obstructions?     | N/A   | N/A                    | Storm Grate/Utility Hazard? | N/A   |
|   |                                 | Obstruction Type      |       | l                      | Storm Grate/Utility Type    |       |
|   |                                 |                       | N/A   | l                      |                             | N/A   |
|   |                                 |                       |       | Yes                    | Surface Condition? (G/P)    | Good  |
| E | AL STATEMENT                    |                       |       | N/A                    | Curb Slope (%)              | 2.7   |
|   | THE RESERVE THE PERSON NAMED IN |                       |       |                        |                             |       |