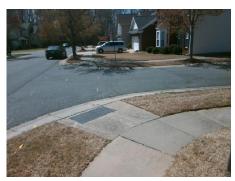

## Access Compliance Report Public Rights-of-Way (Curb Ramps)

Intersection ID: 44063 Main Street: SEDGEMOOR\_LN Cross Street: GRAYWELL\_LN Location: N

ADA ID: 93A8E6E9C2A2 Ramp Type: BlendTrans1 Initial Pass/Fail: Fail Overall Compliance: No Severity Score: 42.5

## Field Measurements/Component Compliance

Street 1 Name
Stop Condition-Street 1
Street 2 Name
Stop Condition-Street 2

GRAYWELL LN StopSign SEDGEMOOR LN None Possible Solutions:

Remove & Replace Curb Ramp With Two New Directional Ramps or Equivalent.

Surveyor Notes:

N/A

PROW/ADA:

R304.5.1, R304.5.3

Total Cost: \$ 3200.00

|   | Compliance Description          |                       | Data  | Compliance Description |                             | Data  |
|---|---------------------------------|-----------------------|-------|------------------------|-----------------------------|-------|
|   | N/A                             | Ramp Length (in)      | 71.5  | Yes                    | BlendTrans Slope (%)        | 3.0   |
|   | No                              | Ramp Width (in)       | 33.5  | No                     | BlendTrans XSlope (%)       | 7.5   |
|   | N/A                             | Flare Type LT         | N/A   | N/A                    | Flare Type RT               | N/A   |
|   | N/A                             | Flare Slope LT (%)    | N/A   | N/A                    | Flare Slope RT (%)          | N/A   |
|   | N/A                             | Flare Traversable LT? | N/A   | N/A                    | Flare Traversable RT?       | N/A   |
|   | N/A                             | Landing Length (in)   | N/A   | N/A                    | DWS Provided?               | N/A   |
|   | N/A                             | Landing Width (in)    | N/A   | N/A                    | DWS Contrast?               | N/A   |
|   | N/A                             | Landing Slope (%)     | N/A   | N/A                    | DWS Length (in)             | N/A   |
|   | N/A                             | Landing X Slope (%)   | N/A   | N/A                    | DWS Full Width?             | N/A   |
|   | N/A                             | Landing Curb? (Y/N)   | N/A   | N/A                    | DWS Offset (in)             | N/A   |
|   | N/A                             | Shared Landing?       | N/A   |                        |                             |       |
|   | N/A                             | Gutter Ponding?       | N/A   | N/A                    | Gutter Slope (%)            | N/A   |
|   | N/A                             | Gutter Lip Ht (in)    | N/A   | N/A                    | Gutter X Slope (%)          | N/A   |
|   | N/A                             | Painted X Walk1?      | No    | N/A                    | Painted X Walk2?            | No    |
|   |                                 | X Walk 1 Direction    | To SW |                        | X Walk 2 Direction          | To SE |
|   |                                 | X Walk 1 Width (in)   | N/A   |                        | X Walk 2 Width (in)         | N/A   |
|   |                                 | X Walk 1 Slope (%)    | 2.1   |                        | X Walk 2 Slope (%)          | 4.4   |
|   |                                 | X Walk 1 X Slope (%)  | 4.9   |                        | X Walk 2 X Slope (%)        | 2.8   |
|   | N/A                             | Ramp inside XWalk1?   | N/A   | N/A                    | Ramp inside XWalk2?         | N/A   |
|   |                                 | Road Slope (%)        | 5.5   |                        | Clear Space?                | N/A   |
|   |                                 | Road X Slope (%)      | 2.5   | N/A                    | Clear Space to XWalk (in)   | N/A   |
|   | N/A                             | Any Obstructions?     | N/A   | N/A                    | Storm Grate/Utility Hazard? | N/A   |
|   |                                 | Obstruction Type      |       | l                      | Storm Grate/Utility Type    |       |
|   |                                 |                       | N/A   | l                      |                             | N/A   |
|   |                                 |                       |       | Yes                    | Surface Condition? (G/P)    | Good  |
| E | AL STATEMENT                    |                       |       | N/A                    | Curb Slope (%)              | 2.7   |
|   | THE RESERVE THE PERSON NAMED IN |                       |       |                        |                             |       |