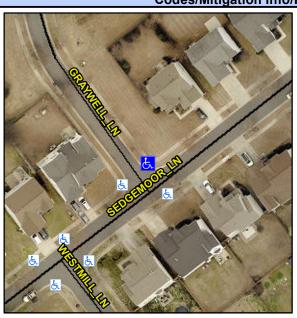

## Access Compliance Report Public Rights-of-Way (Curb Ramps)

Intersection ID: 44063 Main Street: SEDGEMOOR\_LN Cross Street: GRAYWELL\_LN Location: N

ADA ID: 93A8E6E9C2A2 Ramp Type: BlendTrans1 Initial Pass/Fail: Fail Overall Compliance: No Severity Score: 42.5

## Field Measurements/Component Compliance

Street 1 Name
Stop Condition-Street 1
Street 2 Name
Stop Condition-Street 2

GRAYWELL LN StopSign SEDGEMOOR LN None Possible Solutions:

Remove & Replace Curb Ramp With Two New Directional Ramps or Equivalent.