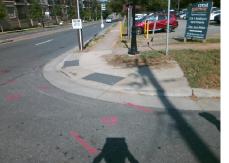

## Access Compliance Report Public Rights-of-Way (Curb Ramps)

| tersection ID: 11256 Main Street: N_IRWIN_AV                                                                    |                        |                                                                 |     | Cross   | Street:                                        | W_5TH_ST              | Location: | Ν                   |                             |      |
|-----------------------------------------------------------------------------------------------------------------|------------------------|-----------------------------------------------------------------|-----|---------|------------------------------------------------|-----------------------|-----------|---------------------|-----------------------------|------|
|                                                                                                                 | Ramp Type: BlendTrans1 |                                                                 |     |         | Initial Pass/Fail: Fail Overall Compliance: No |                       |           |                     |                             | 12.5 |
| Codes/Mitigation Info/Possible Solution                                                                         |                        |                                                                 |     |         | Field Measurements/Component Compliance        |                       |           |                     |                             |      |
|                                                                                                                 | No. OT AL              | Possible Solutions:                                             |     |         | Comp                                           |                       |           |                     | ompliance Description       |      |
|                                                                                                                 |                        | Remove & Replace Curb<br>Two New Directional Rar<br>Equivalent. | Ram | p With  | N/A                                            | Ramp Length (in)      | 85.0      | Yes                 | BlendTrans Slope (%)        | 4.0  |
|                                                                                                                 |                        |                                                                 | •   | •       | Yes                                            | Ramp Width (in)       | 49.0      | No                  | BlendTrans XSlope (%)       | 5.5  |
|                                                                                                                 |                        |                                                                 |     |         | N/A                                            | Flare Type LT         | N/A       | N/A                 | Flare Type RT               | N/A  |
|                                                                                                                 |                        |                                                                 |     |         | N/A                                            | Flare Slope LT (%)    | N/A       | N/A                 | Flare Slope RT (%)          | N/A  |
|                                                                                                                 |                        |                                                                 |     |         | N/A                                            | Flare Traversable LT? | N/A       | N/A                 | Flare Traversable RT?       | N/A  |
|                                                                                                                 |                        |                                                                 |     |         | N/A                                            | Landing Length (in)   | N/A       | N/A                 | DWS Provided?               | N/A  |
| B. H. A.                                                                                                        |                        | Surveyor Notes:                                                 |     |         | N/A                                            | Landing Width (in)    | N/A       | N/A                 | DWS Contrast?               | N/A  |
|                                                                                                                 |                        |                                                                 |     |         | N/A                                            | Landing Slope (%)     | N/A       | N/A                 | DWS Length (in)             | N/A  |
|                                                                                                                 |                        |                                                                 |     |         | N/A                                            | Landing X Slope (%)   | N/A       | N/A                 | DWS Full Width?             | N/A  |
|                                                                                                                 |                        |                                                                 |     |         | N/A                                            | Landing Curb? (Y/N)   | N/A       | N/A                 | DWS Offset (in)             | N/A  |
|                                                                                                                 |                        |                                                                 |     |         | N/A                                            | Shared Landing?       | N/A       |                     |                             |      |
| 66.                                                                                                             |                        | PROW/ADA:                                                       |     |         | N/A                                            | Gutter Ponding?       | N/A       | N/A                 | Gutter Slope (%)            | N/A  |
|                                                                                                                 |                        | Not Found, R304.5.3                                             |     |         | N/A                                            | Gutter Lip Ht (in)    | N/A       | N/A                 | Gutter X Slope (%)          | N/A  |
|                                                                                                                 | 1                      |                                                                 |     |         | N/A                                            | Painted X Walk1?      | No        | N/A                 | Painted X Walk2?            | N/A  |
| A CARA |                        |                                                                 |     |         | X Walk 1 Direction                             | To SE                 |           | X Walk 2 Direction  | N/A                         |      |
| 5 3 13 6                                                                                                        |                        |                                                                 |     |         | X Walk 1 Width (in)                            | N/A                   |           | X Walk 2 Width (in) | N/A                         |      |
| Street 1 Name N IF                                                                                              | RWIN ST                |                                                                 |     |         |                                                | X Walk 1 Slope (%)    | 5.7       |                     | X Walk 2 Slope (%)          | N/A  |
|                                                                                                                 | StopSign               |                                                                 |     |         |                                                | X Walk 1 X Slope (%)  | 0.1       |                     | X Walk 2 X Slope (%)        | N/A  |
| Street 2 Name                                                                                                   | . c<br>N/A             |                                                                 |     |         | N/A                                            | Ramp inside XWalk1?   | N/A       | N/A                 | Ramp inside XWalk2?         | N/A  |
| Stop Condition-Street 2                                                                                         | N/A                    |                                                                 |     |         |                                                | Road Slope (%)        | 0.1       |                     | Clear Space?                | N/A  |
|                                                                                                                 |                        |                                                                 |     |         |                                                | Road X Slope (%)      | 5.7       | N/A                 | Clear Space to XWalk (in)   | N/A  |
|                                                                                                                 |                        |                                                                 |     |         | N/A                                            | Any Obstructions?     | N/A       | N/A                 | Storm Grate/Utility Hazard? | N/A  |
|                                                                                                                 |                        | Total Cost:                                                     | \$  | 3200.00 |                                                | Obstruction Type      |           |                     | Storm Grate/Utility Type    |      |
|                                                                                                                 |                        |                                                                 |     |         |                                                |                       | N/A       |                     |                             | N/A  |