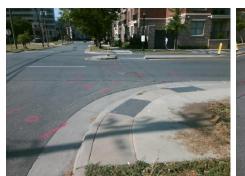

## Access Compliance Report Public Rights-of-Way (Curb Ramps)

| tersection ID: 11256 Main Street: N_IRWIN_AV                                                                    |                        |                                                                 |     | Cross   | Street:                                        | W_5TH_ST              | Location: | Ν                   |                             |      |
|-----------------------------------------------------------------------------------------------------------------|------------------------|-----------------------------------------------------------------|-----|---------|------------------------------------------------|-----------------------|-----------|---------------------|-----------------------------|------|
|                                                                                                                 | Ramp Type: BlendTrans1 |                                                                 |     |         | Initial Pass/Fail: Fail Overall Compliance: No |                       |           |                     |                             | 12.5 |
| Codes/Mitigation Info/Possible Solution                                                                         |                        |                                                                 |     |         | Field Measurements/Component Compliance        |                       |           |                     |                             |      |
|                                                                                                                 | No. OT AL              | Possible Solutions:                                             |     |         | Comp                                           |                       |           |                     | ompliance Description       |      |
|                                                                                                                 |                        | Remove & Replace Curb<br>Two New Directional Rar<br>Equivalent. | Ram | p With  | N/A                                            | Ramp Length (in)      | 85.0      | Yes                 | BlendTrans Slope (%)        | 4.0  |
|                                                                                                                 |                        |                                                                 | •   | •       | Yes                                            | Ramp Width (in)       | 49.0      | No                  | BlendTrans XSlope (%)       | 5.5  |
|                                                                                                                 |                        |                                                                 |     |         | N/A                                            | Flare Type LT         | N/A       | N/A                 | Flare Type RT               | N/A  |
|                                                                                                                 |                        |                                                                 |     |         | N/A                                            | Flare Slope LT (%)    | N/A       | N/A                 | Flare Slope RT (%)          | N/A  |
|                                                                                                                 |                        |                                                                 |     |         | N/A                                            | Flare Traversable LT? | N/A       | N/A                 | Flare Traversable RT?       | N/A  |
|                                                                                                                 |                        |                                                                 |     |         | N/A                                            | Landing Length (in)   | N/A       | N/A                 | DWS Provided?               | N/A  |
| B. H. A.                                                                                                        |                        | Surveyor Notes:                                                 |     |         | N/A                                            | Landing Width (in)    | N/A       | N/A                 | DWS Contrast?               | N/A  |
|                                                                                                                 |                        |                                                                 |     |         | N/A                                            | Landing Slope (%)     | N/A       | N/A                 | DWS Length (in)             | N/A  |
|                                                                                                                 |                        |                                                                 |     |         | N/A                                            | Landing X Slope (%)   | N/A       | N/A                 | DWS Full Width?             | N/A  |
|                                                                                                                 |                        |                                                                 |     |         | N/A                                            | Landing Curb? (Y/N)   | N/A       | N/A                 | DWS Offset (in)             | N/A  |
|                                                                                                                 |                        |                                                                 |     |         | N/A                                            | Shared Landing?       | N/A       |                     |                             |      |
| 66.                                                                                                             |                        | PROW/ADA:                                                       |     |         | N/A                                            | Gutter Ponding?       | N/A       | N/A                 | Gutter Slope (%)            | N/A  |
|                                                                                                                 |                        | Not Found, R304.5.3                                             |     |         | N/A                                            | Gutter Lip Ht (in)    | N/A       | N/A                 | Gutter X Slope (%)          | N/A  |
|                                                                                                                 | 1                      |                                                                 |     |         | N/A                                            | Painted X Walk1?      | No        | N/A                 | Painted X Walk2?            | N/A  |
| A CARA |                        |                                                                 |     |         | X Walk 1 Direction                             | To SE                 |           | X Walk 2 Direction  | N/A                         |      |
| 5 3 13 6                                                                                                        |                        |                                                                 |     |         | X Walk 1 Width (in)                            | N/A                   |           | X Walk 2 Width (in) | N/A                         |      |
| Street 1 Name N IF                                                                                              | RWIN ST                |                                                                 |     |         |                                                | X Walk 1 Slope (%)    | 5.7       |                     | X Walk 2 Slope (%)          | N/A  |
|                                                                                                                 | StopSign               |                                                                 |     |         |                                                | X Walk 1 X Slope (%)  | 0.1       |                     | X Walk 2 X Slope (%)        | N/A  |
| Street 2 Name                                                                                                   | . c<br>N/A             |                                                                 |     |         | N/A                                            | Ramp inside XWalk1?   | N/A       | N/A                 | Ramp inside XWalk2?         | N/A  |
| Stop Condition-Street 2                                                                                         | N/A                    |                                                                 |     |         |                                                | Road Slope (%)        | 0.1       |                     | Clear Space?                | N/A  |
|                                                                                                                 |                        |                                                                 |     |         |                                                | Road X Slope (%)      | 5.7       | N/A                 | Clear Space to XWalk (in)   | N/A  |
|                                                                                                                 |                        |                                                                 |     |         | N/A                                            | Any Obstructions?     | N/A       | N/A                 | Storm Grate/Utility Hazard? | N/A  |
|                                                                                                                 |                        | Total Cost:                                                     | \$  | 3200.00 |                                                | Obstruction Type      |           |                     | Storm Grate/Utility Type    |      |
|                                                                                                                 |                        |                                                                 |     |         |                                                |                       | N/A       |                     |                             | N/A  |