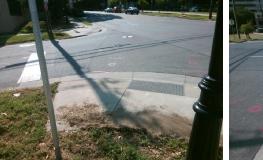

## Access Compliance Report Public Rights-of-Way (Curb Ramps)

| tersection ID: 11256 Main Street: N_IRWIN_AV                                                                    |                        |                                                                 |     | Cross   | Street:                                        | W_5TH_ST              | Location: | Ν                   |                             |      |
|-----------------------------------------------------------------------------------------------------------------|------------------------|-----------------------------------------------------------------|-----|---------|------------------------------------------------|-----------------------|-----------|---------------------|-----------------------------|------|
|                                                                                                                 | Ramp Type: BlendTrans1 |                                                                 |     |         | Initial Pass/Fail: Fail Overall Compliance: No |                       |           |                     |                             | 12.5 |
| Codes/Mitigation Info/Possible Solution                                                                         |                        |                                                                 |     |         | Field Measurements/Component Compliance        |                       |           |                     |                             |      |
|                                                                                                                 | No. OT AL              | Possible Solutions:                                             |     |         | Comp                                           |                       |           |                     | ompliance Description       |      |
|                                                                                                                 |                        | Remove & Replace Curb<br>Two New Directional Rar<br>Equivalent. | Ram | p With  | N/A                                            | Ramp Length (in)      | 85.0      | Yes                 | BlendTrans Slope (%)        | 4.0  |
|                                                                                                                 |                        |                                                                 | •   | •       | Yes                                            | Ramp Width (in)       | 49.0      | No                  | BlendTrans XSlope (%)       | 5.5  |
|                                                                                                                 |                        |                                                                 |     |         | N/A                                            | Flare Type LT         | N/A       | N/A                 | Flare Type RT               | N/A  |
|                                                                                                                 |                        |                                                                 |     |         | N/A                                            | Flare Slope LT (%)    | N/A       | N/A                 | Flare Slope RT (%)          | N/A  |
|                                                                                                                 |                        |                                                                 |     |         | N/A                                            | Flare Traversable LT? | N/A       | N/A                 | Flare Traversable RT?       | N/A  |
|                                                                                                                 |                        |                                                                 |     |         | N/A                                            | Landing Length (in)   | N/A       | N/A                 | DWS Provided?               | N/A  |
| B. H. A.                                                                                                        |                        | Surveyor Notes:                                                 |     |         | N/A                                            | Landing Width (in)    | N/A       | N/A                 | DWS Contrast?               | N/A  |
|                                                                                                                 |                        |                                                                 |     |         | N/A                                            | Landing Slope (%)     | N/A       | N/A                 | DWS Length (in)             | N/A  |
|                                                                                                                 |                        |                                                                 |     |         | N/A                                            | Landing X Slope (%)   | N/A       | N/A                 | DWS Full Width?             | N/A  |
|                                                                                                                 |                        |                                                                 |     |         | N/A                                            | Landing Curb? (Y/N)   | N/A       | N/A                 | DWS Offset (in)             | N/A  |
|                                                                                                                 |                        |                                                                 |     |         | N/A                                            | Shared Landing?       | N/A       |                     |                             |      |
| 66.                                                                                                             |                        | PROW/ADA:                                                       |     |         | N/A                                            | Gutter Ponding?       | N/A       | N/A                 | Gutter Slope (%)            | N/A  |
|                                                                                                                 |                        | Not Found, R304.5.3                                             |     |         | N/A                                            | Gutter Lip Ht (in)    | N/A       | N/A                 | Gutter X Slope (%)          | N/A  |
|                                                                                                                 | 1                      |                                                                 |     |         | N/A                                            | Painted X Walk1?      | No        | N/A                 | Painted X Walk2?            | N/A  |
| A CARA |                        |                                                                 |     |         | X Walk 1 Direction                             | To SE                 |           | X Walk 2 Direction  | N/A                         |      |
| 5 3 13 6                                                                                                        |                        |                                                                 |     |         | X Walk 1 Width (in)                            | N/A                   |           | X Walk 2 Width (in) | N/A                         |      |
| Street 1 Name N IF                                                                                              | RWIN ST                |                                                                 |     |         |                                                | X Walk 1 Slope (%)    | 5.7       |                     | X Walk 2 Slope (%)          | N/A  |
|                                                                                                                 | StopSign               |                                                                 |     |         |                                                | X Walk 1 X Slope (%)  | 0.1       |                     | X Walk 2 X Slope (%)        | N/A  |
| Street 2 Name                                                                                                   | . c<br>N/A             |                                                                 |     |         | N/A                                            | Ramp inside XWalk1?   | N/A       | N/A                 | Ramp inside XWalk2?         | N/A  |
| Stop Condition-Street 2                                                                                         | N/A                    |                                                                 |     |         |                                                | Road Slope (%)        | 0.1       |                     | Clear Space?                | N/A  |
|                                                                                                                 |                        |                                                                 |     |         |                                                | Road X Slope (%)      | 5.7       | N/A                 | Clear Space to XWalk (in)   | N/A  |
|                                                                                                                 |                        |                                                                 |     |         | N/A                                            | Any Obstructions?     | N/A       | N/A                 | Storm Grate/Utility Hazard? | N/A  |
|                                                                                                                 |                        | Total Cost:                                                     | \$  | 3200.00 |                                                | Obstruction Type      |           |                     | Storm Grate/Utility Type    |      |
|                                                                                                                 |                        |                                                                 |     |         |                                                |                       | N/A       |                     |                             | N/A  |