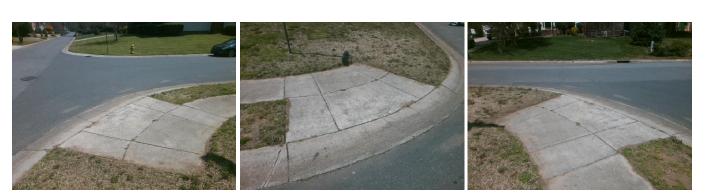

## Access Compliance Report Public Rights-of-Way (Curb Ramps)

| Intersection ID: 22563 Main Street: LAZY_OAK_LN C |                                |          | oss Street: RIDGE_OAK_DR                |                                             |                           | Location:                   | SW   |  |
|---------------------------------------------------|--------------------------------|----------|-----------------------------------------|---------------------------------------------|---------------------------|-----------------------------|------|--|
| ADA ID: 93AD3C3DE53B Ramp                         | AD3C3DE53B Ramp Type: PerpDiag |          |                                         | itial Pass/Fail: Fail Overall Compliance: N |                           |                             | 12.5 |  |
| Codes/Mitigation Info/Possible Solution           |                                |          | Field Measurements/Component Compliance |                                             |                           |                             |      |  |
| LART OUT IN                                       | Possible Solutions:            | Com      | Compliance Description Da               |                                             | ta Compliance Description |                             | Data |  |
|                                                   | Remove & Replace Curb Ramp W   | /ith N/A | Ramp Length (in)                        | 48.0                                        | No                        | Ramp Slope (%)              | 9.7  |  |
|                                                   | Two New Directional Ramps or   | Yes      | Ramp Width (in)                         | 48.0                                        | Yes                       | Ramp XSlope (%)             | 1.8  |  |
|                                                   | Equivalent.                    | N/A      | Flare Type LT                           | N/A                                         | N/A                       | Flare Type RT               | N/A  |  |
|                                                   |                                | N/A      | Flare Slope LT (%)                      | N/A                                         | N/A                       | Flare Slope RT (%)          | N/A  |  |
|                                                   | 2                              | N/A      | Flare Traversable LT?                   | N/A                                         | N/A                       | Flare Traversable RT?       | N/A  |  |
|                                                   |                                | N/A      | Landing Length (in)                     | N/A                                         | N/A                       | DWS Provided?               | N/A  |  |
|                                                   | Surveyor Notes:                | N/A      | Landing Width (in)                      | N/A                                         | N/A                       | DWS Contrast?               | N/A  |  |
|                                                   | N/A                            | N/A      | Landing Slope (%)                       | N/A                                         | N/A                       | DWS Length (in)             | N/A  |  |
|                                                   |                                | N/A      | Landing X Slope (%)                     | N/A                                         | N/A                       | DWS Full Width?             | N/A  |  |
|                                                   |                                | N/A      | Landing Curb? (Y/N)                     | N/A                                         | N/A                       | DWS Offset (in)             | N/A  |  |
|                                                   |                                | N/A      | Shared Landing?                         | N/A                                         |                           |                             |      |  |
|                                                   | PROW/ADA:                      | N/A      | Gutter Ponding?                         | N/A                                         | N/A                       | Gutter Slope (%)            | N/A  |  |
|                                                   | R304.2.2                       | N/A      | Gutter Lip Ht (in)                      | N/A                                         | N/A                       | Gutter X Slope (%)          | N/A  |  |
|                                                   |                                | N/A      | Painted X Walk1?                        | No                                          | N/A                       | Painted X Walk2?            | No   |  |
|                                                   |                                |          | X Walk 1 Direction                      | To E                                        |                           | X Walk 2 Direction          | To N |  |
|                                                   |                                | N/A      | X Walk 1 Width (in)                     | N/A                                         | N/A                       | X Walk 2 Width (in)         | N/A  |  |
| Street 1 Name RIDGE OAK DR                        | —                              |          | X Walk 1 Slope (%)                      | 0.3                                         |                           | X Walk 2 Slope (%)          | 3.6  |  |
| Stop Condition-Street 2 StopSign                  |                                |          | X Walk 1 X Slope (%)                    | 5.3                                         |                           | X Walk 2 X Slope (%)        | 1.6  |  |
| Street 2 Name LAZY OAK LN                         |                                | N/A      | Ramp inside XWalk1?                     | N/A                                         | N/A                       | Ramp inside XWalk2?         | N/A  |  |
| Stop Condition-Street 1 None                      |                                |          | Road Slope (%)                          | 2.9                                         | N/A                       | Clear Space?                | N/A  |  |
|                                                   |                                |          | Road X Slope (%)                        | 4.5                                         | N/A                       | Clear Space to XWalk (in)   | N/A  |  |
|                                                   |                                | N/A      | Any Obstructions?                       | N/A                                         | N/A                       | Storm Grate/Utility Hazard? | N/A  |  |
|                                                   | Total Cost: \$ 32              | 200.00   | Obstruction Type                        |                                             |                           | Storm Grate/Utility Type    |      |  |
|                                                   |                                |          |                                         | N/A                                         |                           |                             | N/A  |  |