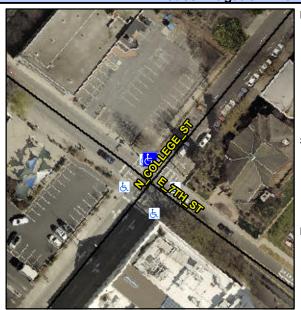

## **Access Compliance Report Public Rights-of-Way** (Curb Ramps)

Intersection ID: N/A Main Street: N COLLEGE ST **Cross Street: E 7TH ST** Location: N **Overall Compliance: No** ADA ID: 93B82C343340 Ramp Type: Perp Initial Pass/Fail: Fail **Severity Score:** 25