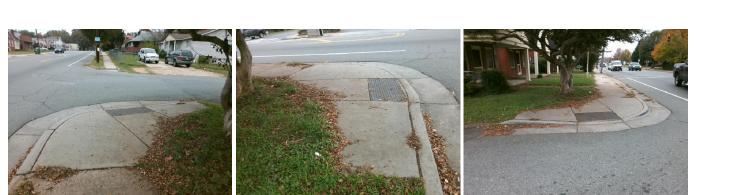

## Access Compliance Report Public Rights-of-Way (Curb Ramps)

| Intersection ID: 10933                                                                                          | Main Street: TUCKASEEGEE_RD |                              |                                         | Street:                                    | VANIZER_ST            | Location: | S                           |                             |      |
|-----------------------------------------------------------------------------------------------------------------|-----------------------------|------------------------------|-----------------------------------------|--------------------------------------------|-----------------------|-----------|-----------------------------|-----------------------------|------|
| ADA ID: 93B8A82541D6                                                                                            | Ramp Type: Perp             |                              |                                         | Initial Pass/Fail: Fail Overall Compliance |                       |           | nce: N                      | o Severity Score:           | 8.75 |
| Codes/Mitigation Info/Possible Solution                                                                         |                             |                              | Field Measurements/Component Compliance |                                            |                       |           |                             |                             |      |
|                                                                                                                 | The second                  | Possible Solutions:          | Compliance Description                  |                                            |                       | Data      | Data Compliance Description |                             |      |
|                                                                                                                 | 15 6 61                     | Remove & Replace Entire Ramp |                                         | N/A                                        | Ramp Length (in)      | 59.0      | Yes                         | Ramp Slope (%)              | 7.0  |
|                                                                                                                 | Str.                        |                              |                                         | No                                         | Ramp Width (in)       | 47.5      | Yes                         | Ramp XSlope (%)             | 0.9  |
| 11/11/1                                                                                                         |                             |                              |                                         | N/A                                        | Flare Type LT         | N/A       | N/A                         | Flare Type RT               | N/A  |
| B.ST                                                                                                            | AL                          |                              |                                         | N/A                                        | Flare Slope LT (%)    | N/A       | N/A                         | Flare Slope RT (%)          | N/A  |
| a suppliere                                                                                                     | AND SE                      |                              |                                         | N/A                                        | Flare Traversable LT? | N/A       | N/A                         | Flare Traversable RT?       | N/A  |
|                                                                                                                 |                             |                              |                                         | N/A                                        | Landing Length (in)   | N/A       | N/A                         | DWS Provided?               | N/A  |
|                                                                                                                 |                             | Surveyor Notes:              |                                         | N/A                                        | Landing Width (in)    | N/A       | N/A                         | DWS Contrast?               | N/A  |
|                                                                                                                 |                             | N/A                          |                                         | N/A                                        | Landing Slope (%)     | N/A       | N/A                         | DWS Length (in)             | N/A  |
|                                                                                                                 | -1 A                        |                              |                                         | N/A                                        | Landing X Slope (%)   | N/A       | N/A                         | DWS Full Width?             | N/A  |
|                                                                                                                 |                             | A.                           |                                         | N/A                                        | Landing Curb? (Y/N)   | N/A       | N/A                         | DWS Offset (in)             | N/A  |
| G. C.                                                                                                           | A Starting                  |                              |                                         | N/A                                        | Shared Landing?       | N/A       |                             |                             |      |
| the second se |                             | PROW/ADA:                    |                                         | N/A                                        | Gutter Ponding?       | N/A       | N/A                         | Gutter Slope (%)            | N/A  |
| AVE SI                                                                                                          |                             | Not Found, R304.5.1          |                                         | N/A                                        | Gutter Lip Ht (in)    | N/A       | N/A                         | Gutter X Slope (%)          | N/A  |
| CITE C                                                                                                          | de state                    | ·····, ····                  |                                         | N/A                                        | Painted X Walk1?      | No        | N/A                         | Painted X Walk2?            | N/A  |
| CASULT                                                                                                          | 8                           |                              |                                         |                                            | X Walk 1 Direction    | To N      |                             | X Walk 2 Direction          | N/A  |
| 1 That was a set of the                                                                                         |                             |                              |                                         | N/A                                        | X Walk 1 Width (in)   | N/A       | N/A                         | X Walk 2 Width (in)         | N/A  |
| Street 1 Name                                                                                                   | AIZER ST                    | _                            |                                         |                                            | X Walk 1 Slope (%)    | 4.9       |                             | X Walk 2 Slope (%)          | N/A  |
| Stop Condition-Street 2                                                                                         | StopSign                    |                              |                                         |                                            | X Walk 1 X Slope (%)  | 2.7       |                             | X Walk 2 X Slope (%)        | N/A  |
| Street 2 Name                                                                                                   | N/A                         |                              |                                         | N/A                                        | Ramp inside XWalk1?   | N/A       | N/A                         | Ramp inside XWalk2?         | N/A  |
| Stop Condition-Street 1                                                                                         | N/A                         |                              |                                         |                                            | Road Slope (%)        | N/A       | N/A                         | Clear Space?                | N/A  |
|                                                                                                                 |                             |                              |                                         |                                            | Road X Slope (%)      | N/A       | N/A                         | Clear Space to XWalk (in)   | N/A  |
|                                                                                                                 |                             |                              |                                         | N/A                                        | Any Obstructions?     | N/A       | N/A                         | Storm Grate/Utility Hazard? | N/A  |
|                                                                                                                 |                             | Total Cost: \$               | 1850.00                                 |                                            | Obstruction Type      |           |                             | Storm Grate/Utility Type    |      |
|                                                                                                                 |                             |                              |                                         |                                            |                       | N/A       |                             |                             | N/A  |