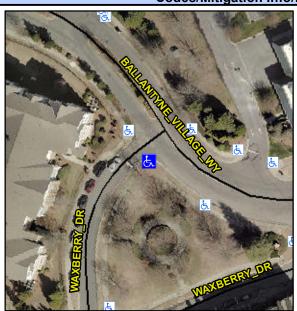

2.3

1.3

Intersection ID: N/A Main Street: BALLANTYNE VILLAGE DR Cross Street: WAXBERRY DR Location: S **Overall Compliance: No Severity Score:** 12.5 ADA ID: 93BD91353B16 Ramp Type: PerpDiag Initial Pass/Fail: Fail

N/A

No

To E

N/A

3.0

1.5

Street 1 Name Stop Condition-Street 2 Street 2 Name Stop Condition-Street 1 **BALLANTYNE VILLAGE WY** None **WAXBERRY DR** StopSign Possible Solutions: Remove & Replace Curb Ramp With Two New Directional Ramps or Equivalent. Surve N/A PROV Not